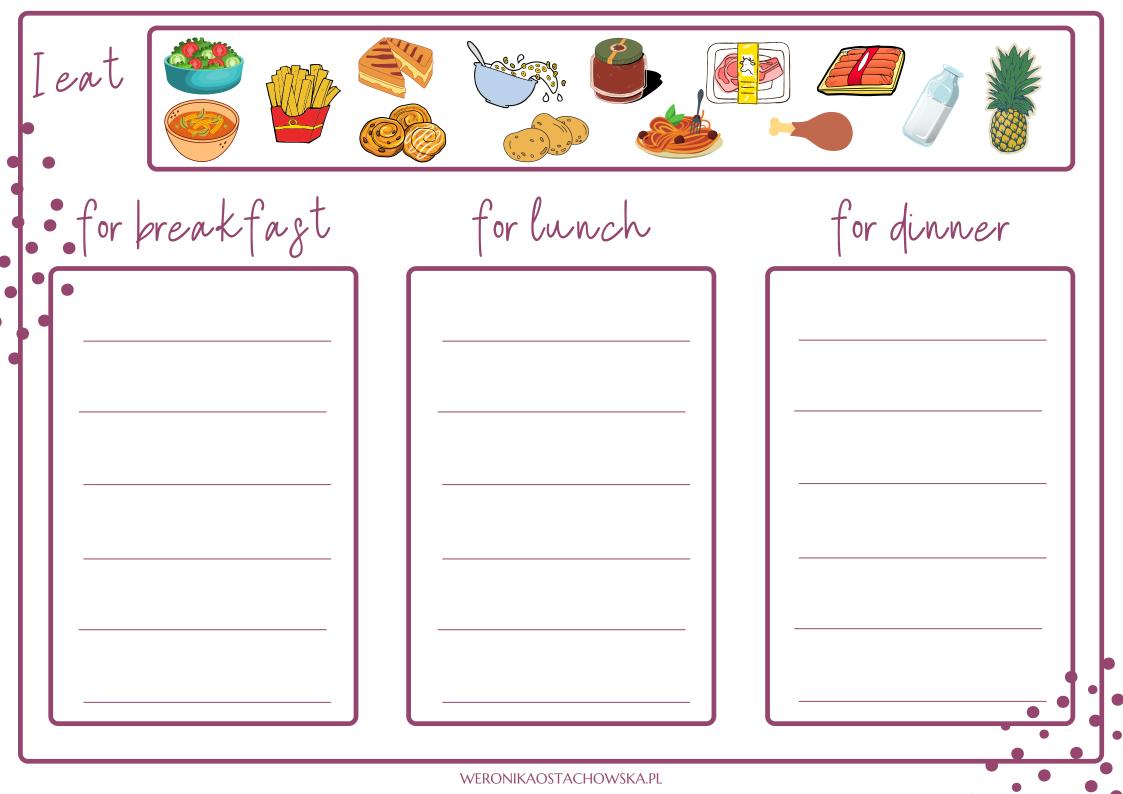

WERONIKAOSTACHOWSKA.PL

breakfast lunch dinner 

WERONIKAOSTACHOWSKA.PL

WERONIKAOSTACHOWSKA.PL

| • What is there in the fridge? read and drav                          | W. •      | •    |
|-----------------------------------------------------------------------|-----------|------|
|                                                                       |           |      |
| In my fridge there is a San<br>There is n't an<br>There is a and some | id an     |      |
| There isn't any                                                       | There is  | e ec |
| There is some but there is                                            | sn't an y |      |
| in my fridge live got some.                                           |           |      |
| • There is:                                                           |           |      |
| • There isn't:                                                        |           |      |
| WERONIKAOSTACHOWSKA.PL                                                |           |      |