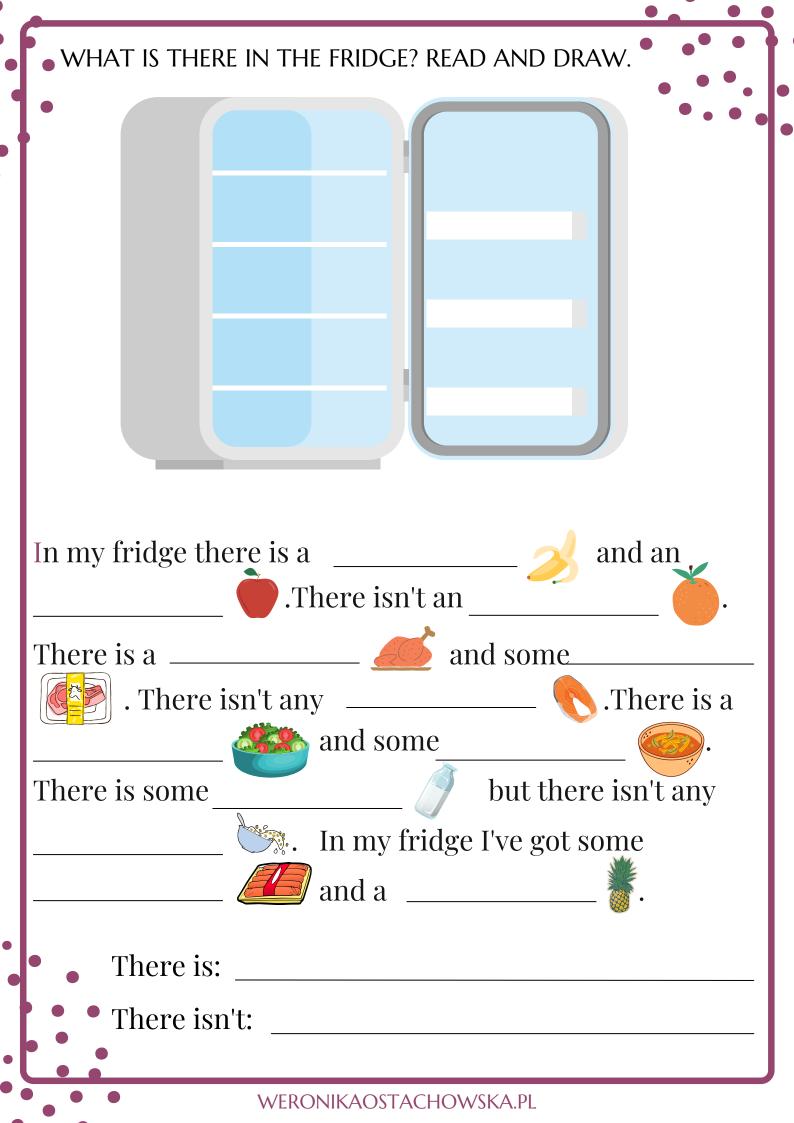

WERONIKAOSTACHOWSKA.PL

breakfast lunch dinner 

WERONIKAOSTACHOWSKA.PL

WERONIKAOSTACHOWSKA.PL

| • What is there in the fridge? read and drav                          | W. •      | •    |
|-----------------------------------------------------------------------|-----------|------|
|                                                                       |           |      |
| In my fridge there is a San<br>There is n't an<br>There is a and some | id an     |      |
| There isn't any                                                       | There is  | e ec |
| There is some but there is                                            | sn't an y |      |
| in my fridge live got some.                                           |           |      |
| • There is:                                                           |           |      |
| • There isn't:                                                        |           |      |
| WERONIKAOSTACHOWSKA.PL                                                |           |      |