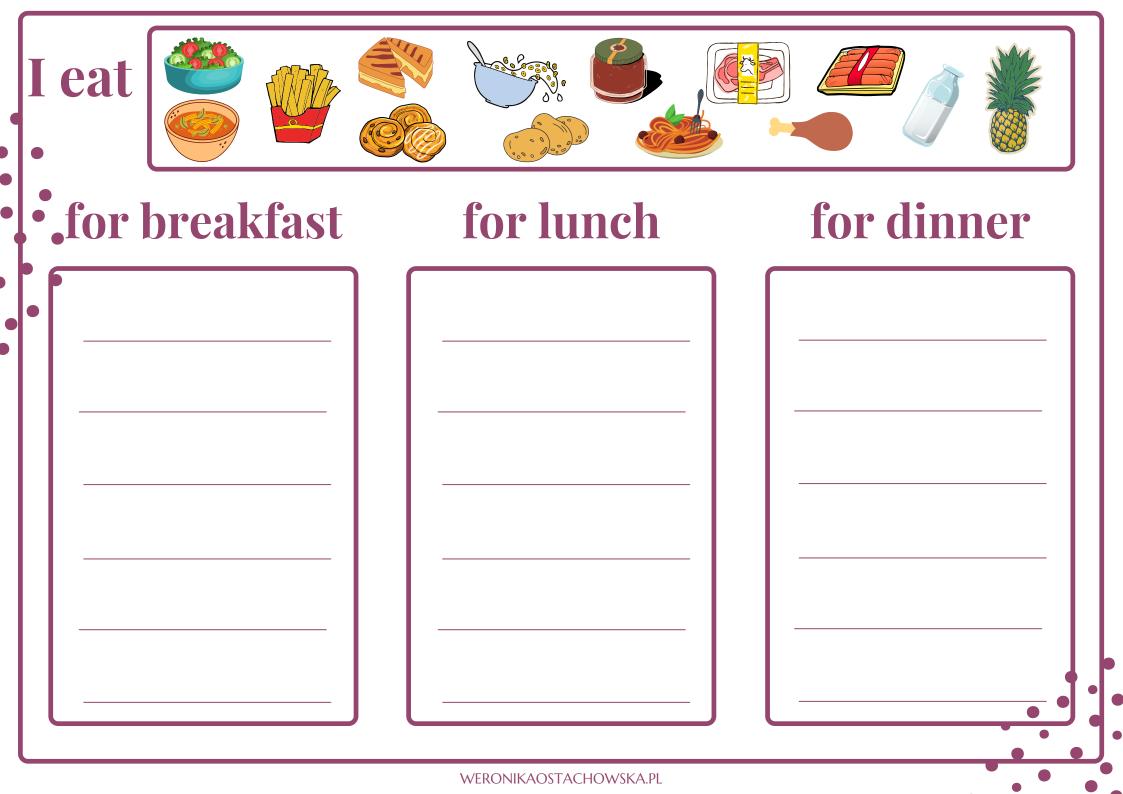

WERONIKAOSTACHOWSKA.PL

breakfast lunch dinner 

WERONIKAOSTACHOWSKA.PL

WERONIKAOSTACHOWSKA.PL

| • What is there in the fridge? read and drav                          | W. •      | •    |
|-----------------------------------------------------------------------|-----------|------|
|                                                                       |           |      |
| In my fridge there is a San<br>There is n't an<br>There is a and some | id an     |      |
| There isn't any                                                       | There is  | e ec |
| There is some but there is                                            | sn't an y |      |
| in my fridge live got some.                                           |           |      |
| • There is:                                                           |           |      |
| • There isn't:                                                        |           |      |
| WERONIKAOSTACHOWSKA.PL                                                |           |      |