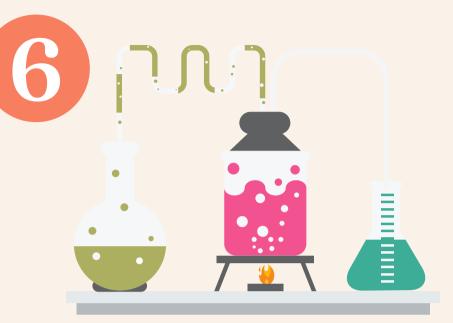

a scientist have to do?



# A scientist has to do eperiments.

## What does a nurse have to do?



### What does a nurse have to do?



A nurse has to look after patients.

# What does a plumber have to do?



# What does a plumber have to do?



A plumber has to fix leaks.

## What does an engineer have to do?



# What does an engineer have to do?



An engineer has to build bridges.

# What does a lawyer have to do?



speakingcorner.pl

# What does a lawyer have to do?



A lawyer has to help people with the law.

### What does a sports centre manager have to do?



### What does a sports centre manager have to do?



A sports centre manager has to give instructions.

# What do they have to do?

















# What do they have to do?



help people with the law



build bridges



do experiments

fix leaks



milk cows

and grow crops instructions



give change to customers





patients

#### SPODOBAŁA CI SIĘ TA MEGA PAKA?

PO WIĘCEJ PODOBNYCH ZESTAWÓW ZAPRASZAM CIĘ DO SKLEPU ORAZ NA MOJEGO BLOGA!:)



@SPEAKINGCORNER



@SPEAKING\_CORNER