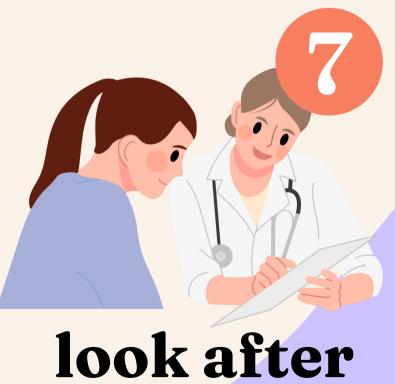

## What does a nurse have to do?

### What does a nurse have to do?

A nurse has to look after patients.