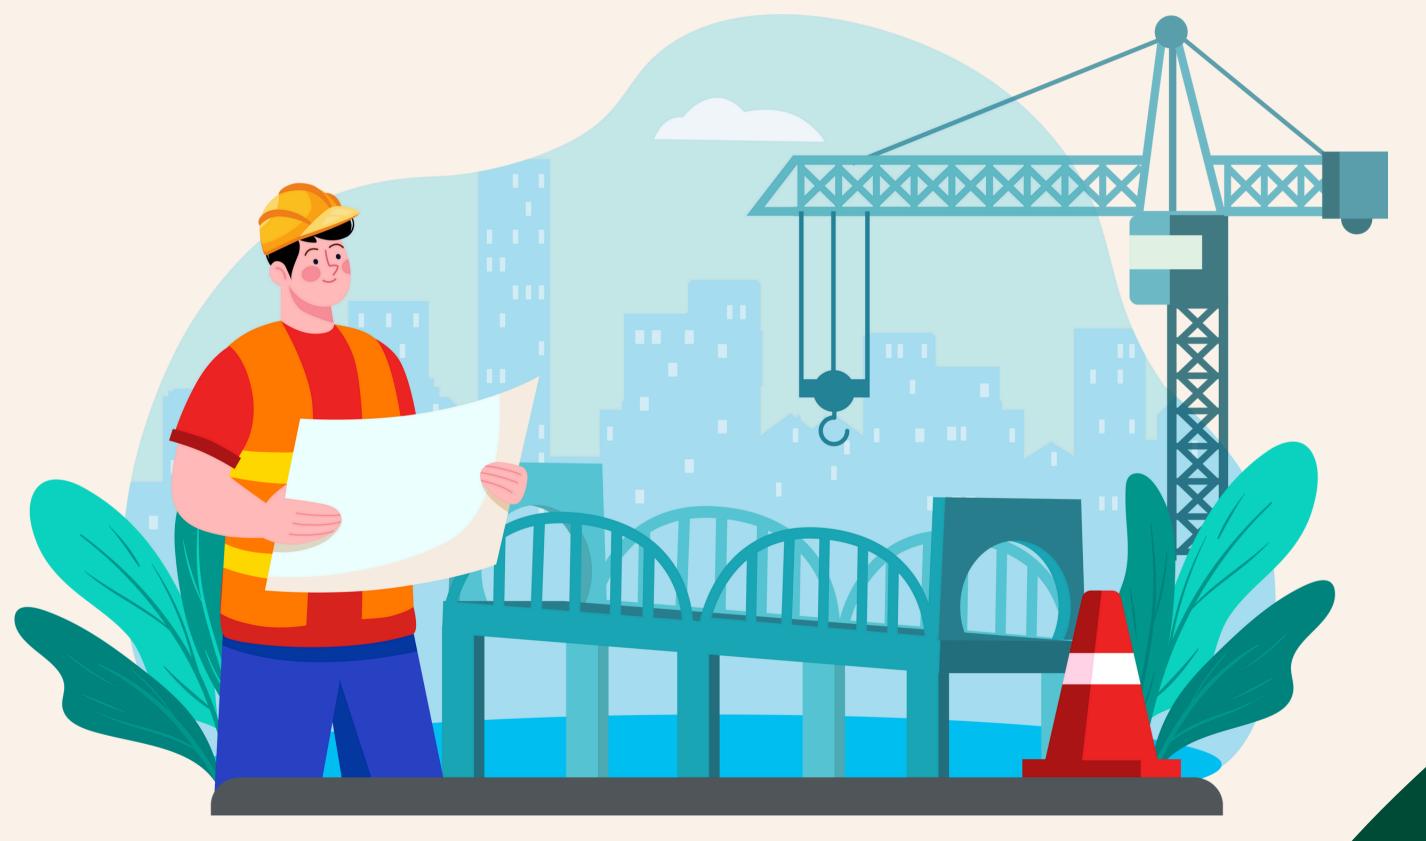

## What does an engineer have to do?

# What does an engineer have to do?

An engineer has to build bridges.