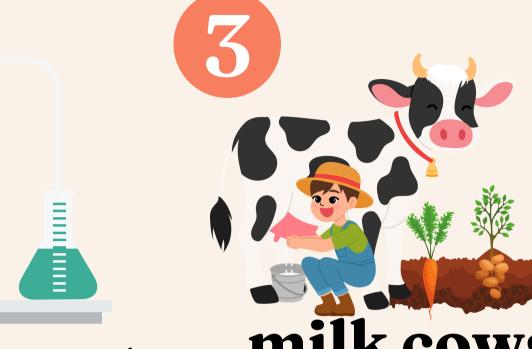

### What does a farmer have to do?

### What does a farmer have to do?

He has to milk cows and grow crops.