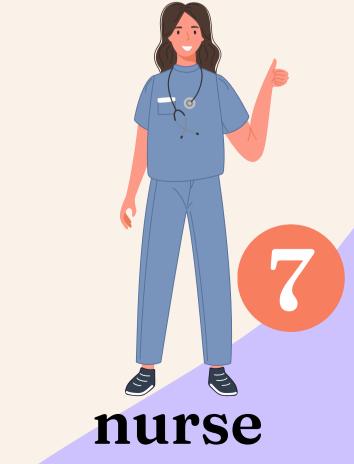

## She's a nurse.

She's a cashier.

She's a plumber.

## What does a nurse have to do?

### What does a nurse have to do?

A nurse has to look after patients.