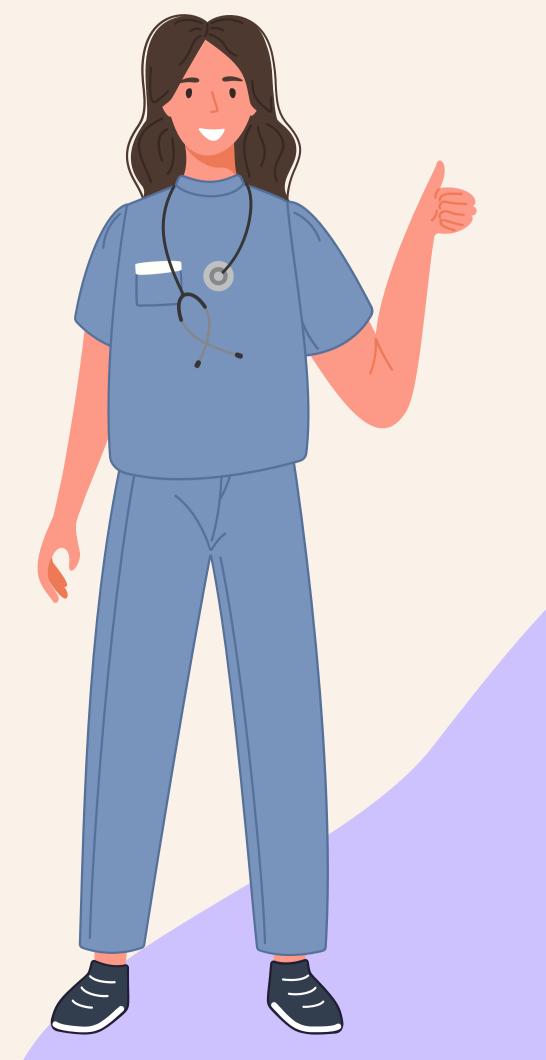

## She's a nurse.

She's a cashier.

She's a plumber.

## What does a nurse have to do?

### What does a nurse have to do?

A nurse has to look after patients.