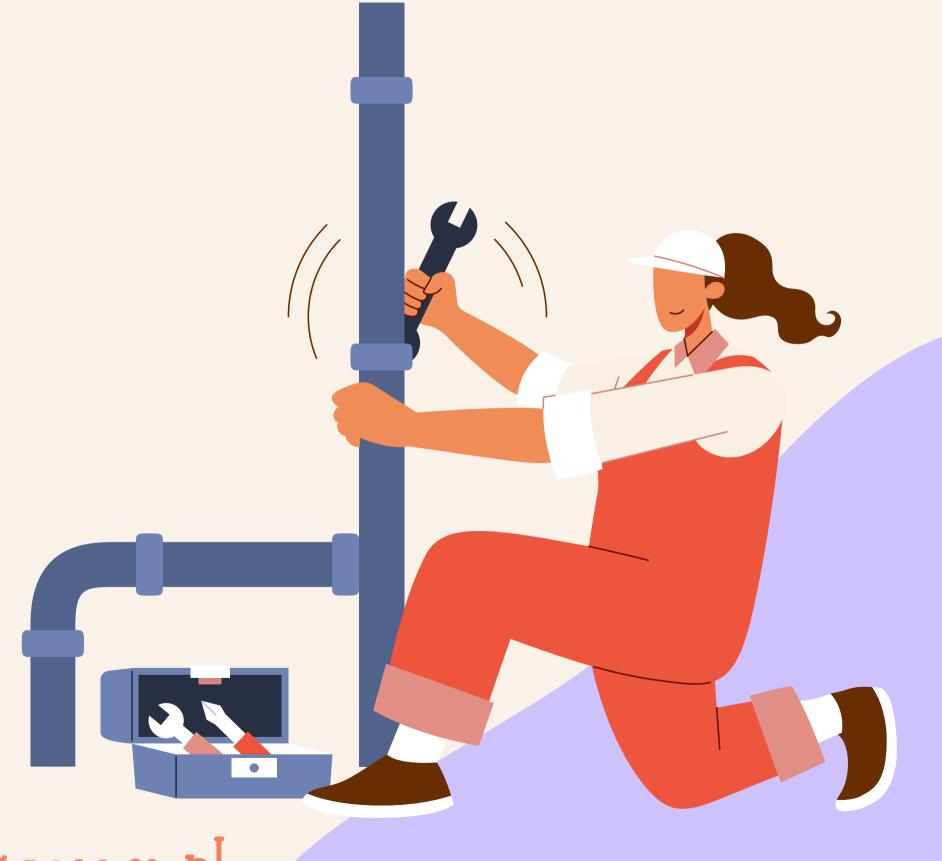

## She's a nurse.

She's a cashier.

She's a plumber.

# What does a plumber have to do?

# What does a plumber have to do?

A plumber has to fix leaks.