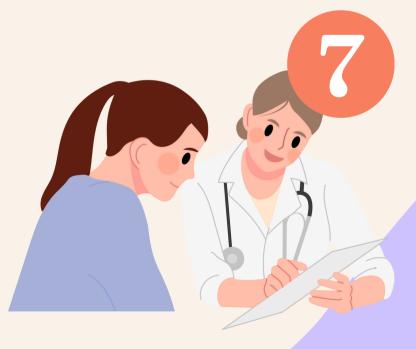

## What does a nurse have to do?

### What does a nurse have to do?

A nurse has to look after patients.