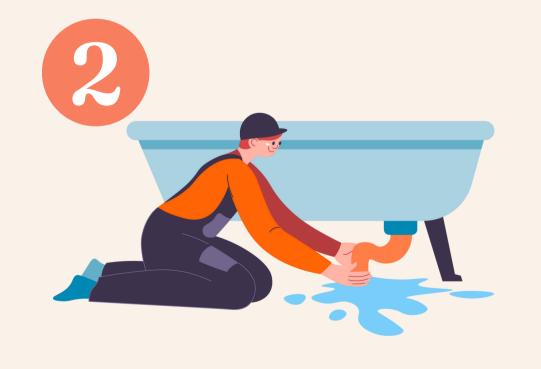

# What does a plumber have to do?

# What does a plumber have to do?

A plumber has to fix leaks.