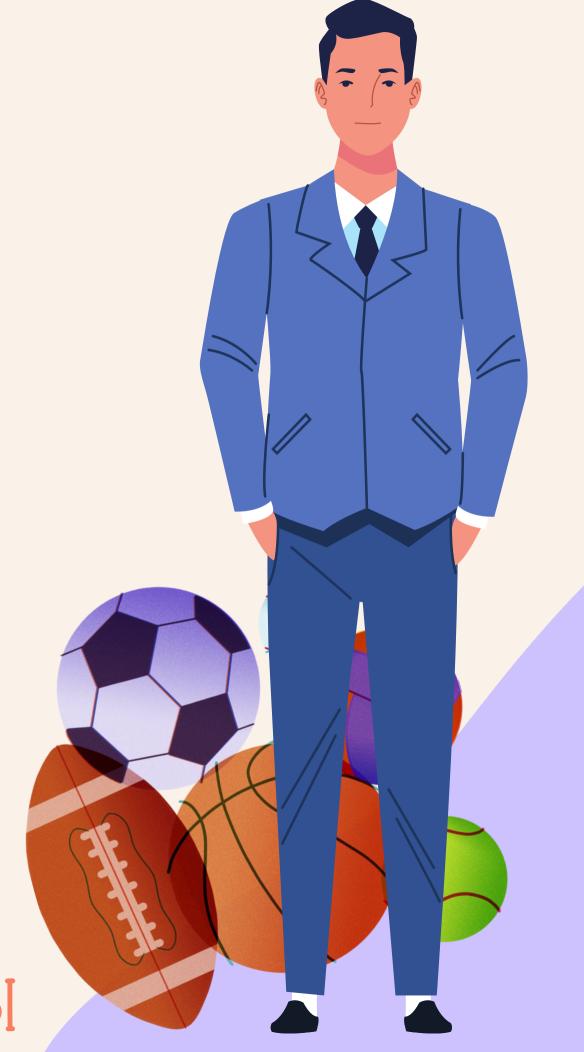

### What does a sports centre manager have to do?

### What does a sports centre manager have to do?

A sports centre manager has to give instructions.