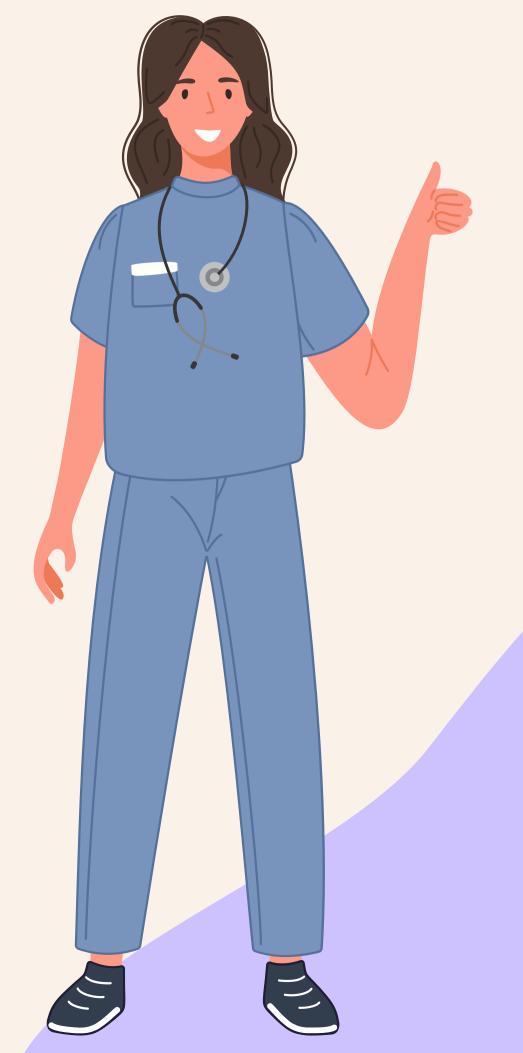

## She's a nurse.

She's a cashier.

She's a plumber.

### What does a nurse have to do?

A nurse has to look after patients.