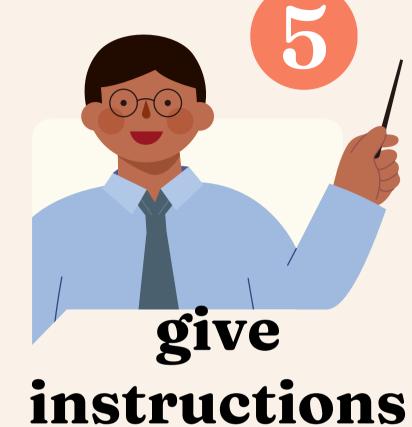

### What does a sports centre manager have to do?

### What does a sports centre manager have to do?

A sports centre manager has to give instructions.