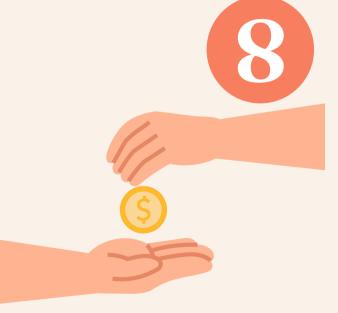

### What does a cashier have to do?

# A cashier has to give change to customers.