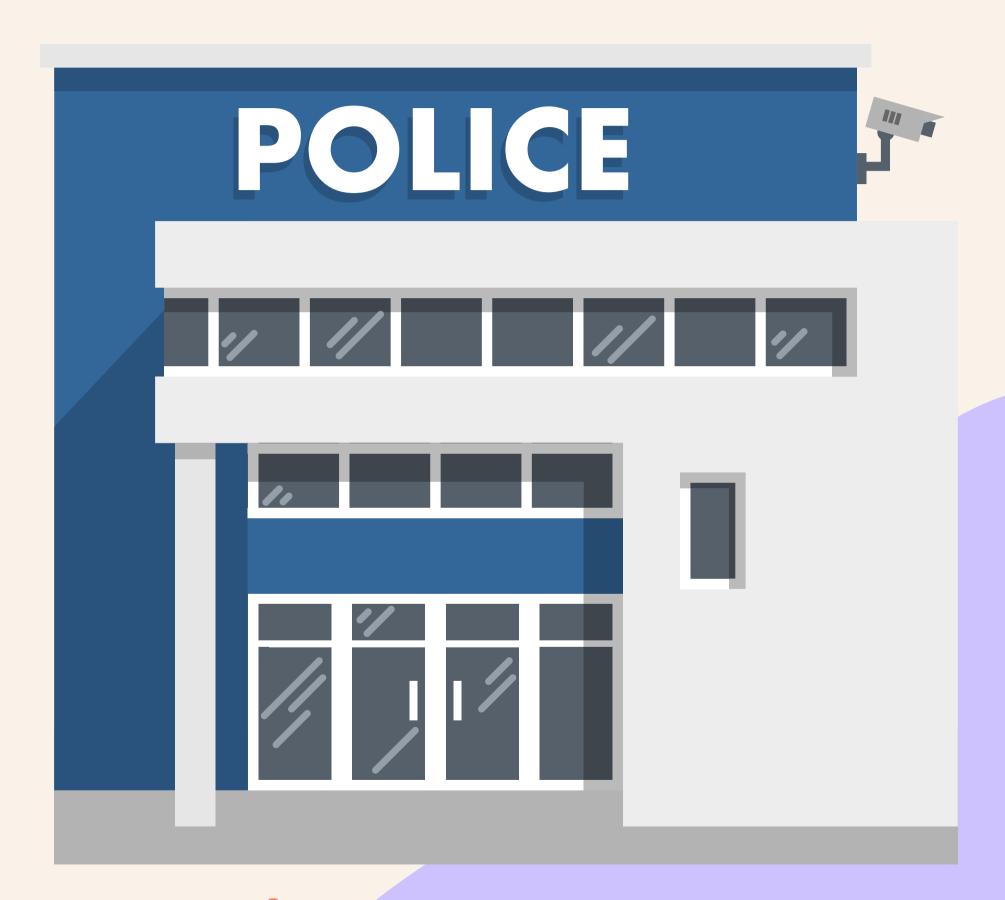

## It's a police staton.

It's an ...

It's an office.

It's a ...

It's a post office.

It'sa...

It's a

town hall.