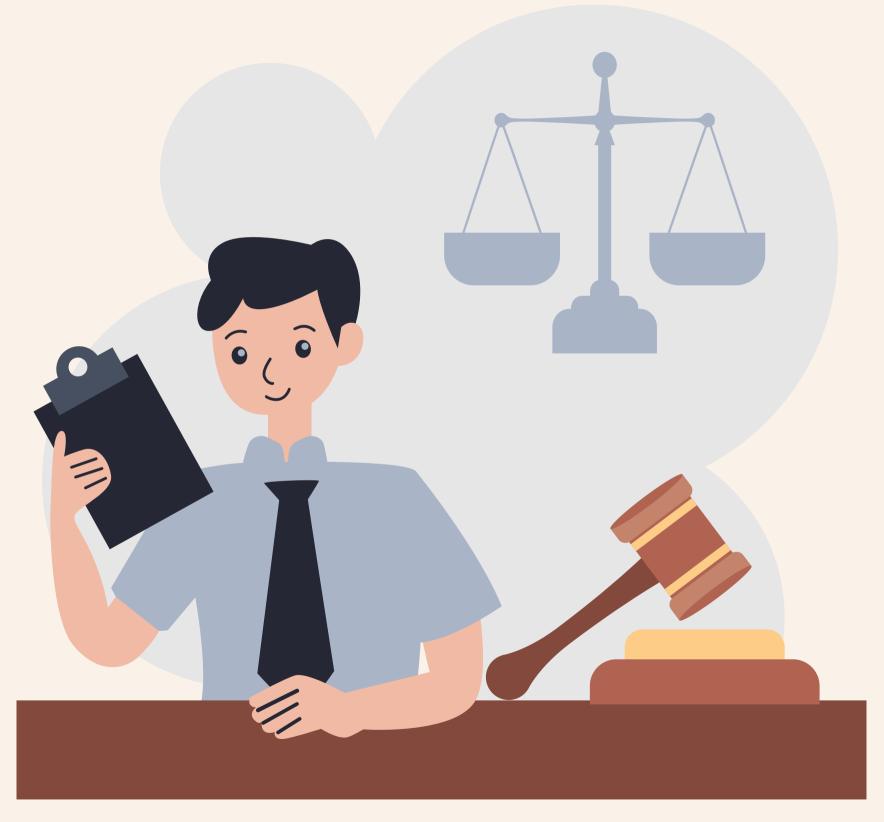

# What does a lawyer have to do?

speakingcorner.pl

# What does a lawyer have to do?

A lawyer has to help people with the law.