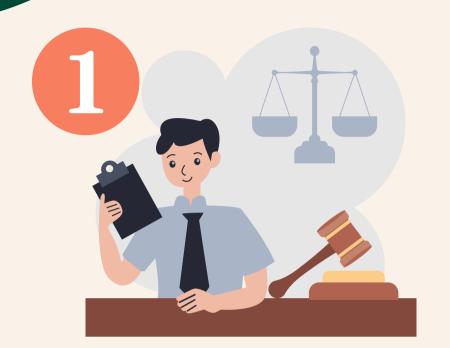

# What does a lawyer have to do?

speakingcorner.pl

# What does a lawyer have to do?

A lawyer has to help people with the law.