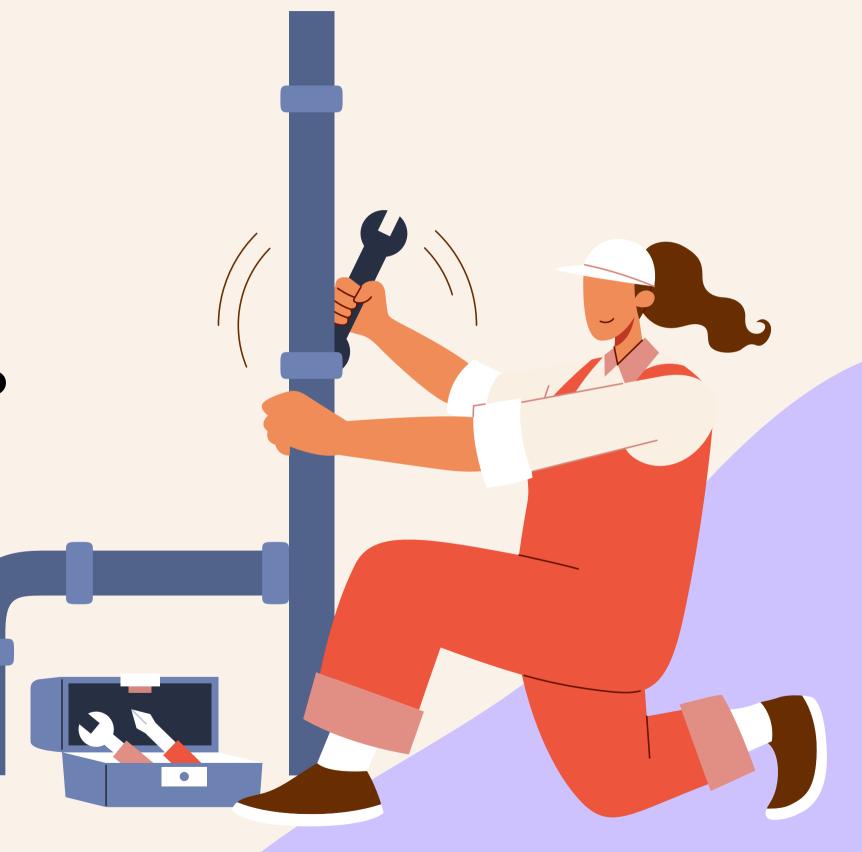

# What does a plumber have to do?

# What does a plumber have to do?

A plumber has to fix leaks.