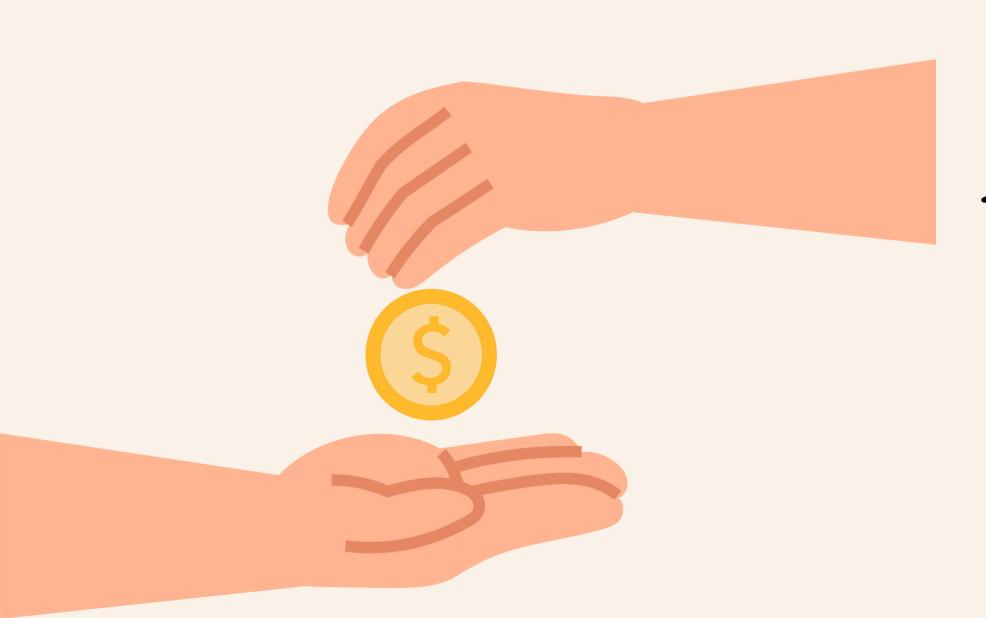

### What does a cashier have to do?

# A cashier has to give change to customers.