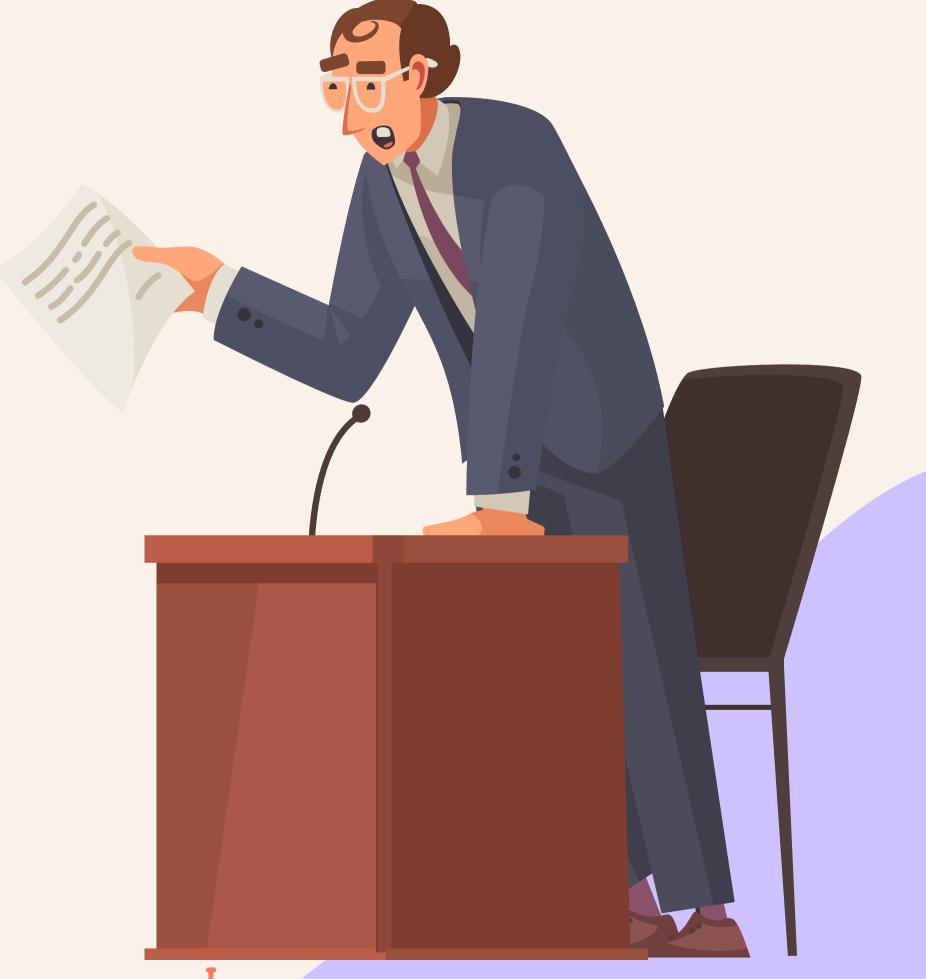

# What does a lawyer have to do?

speakingcorner.pl

# What does a lawyer have to do?

A lawyer has to help people with the law.