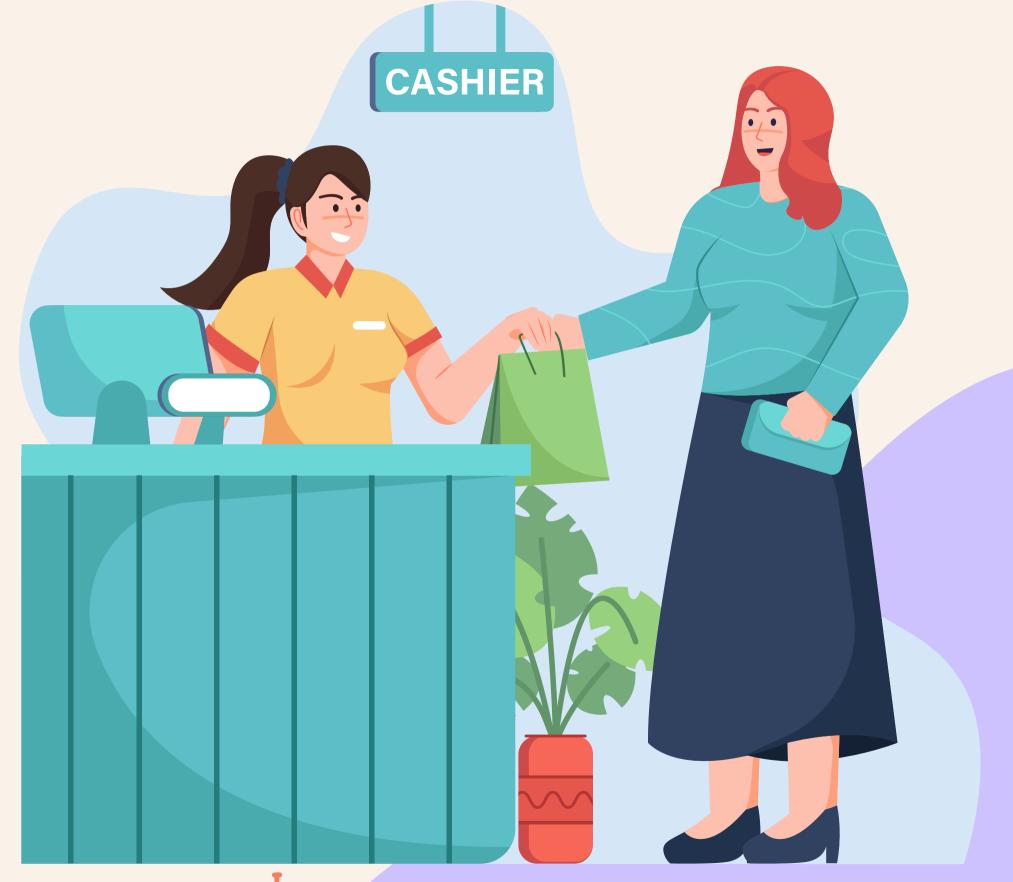

## She's a nurse.

She's a cashier.

She's a plumber.

### What does a cashier have to do?

# A cashier has to give change to customers.