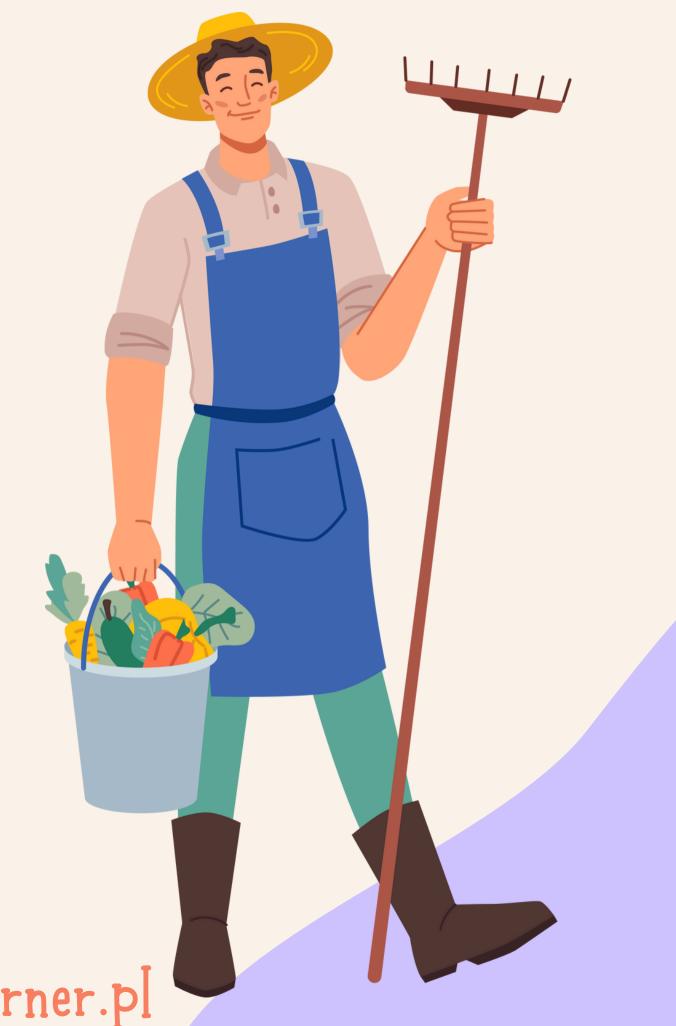

## He's a farmer.

### What does a farmer have to do?

### What does a farmer have to do?

He has to milk cows and grow crops.