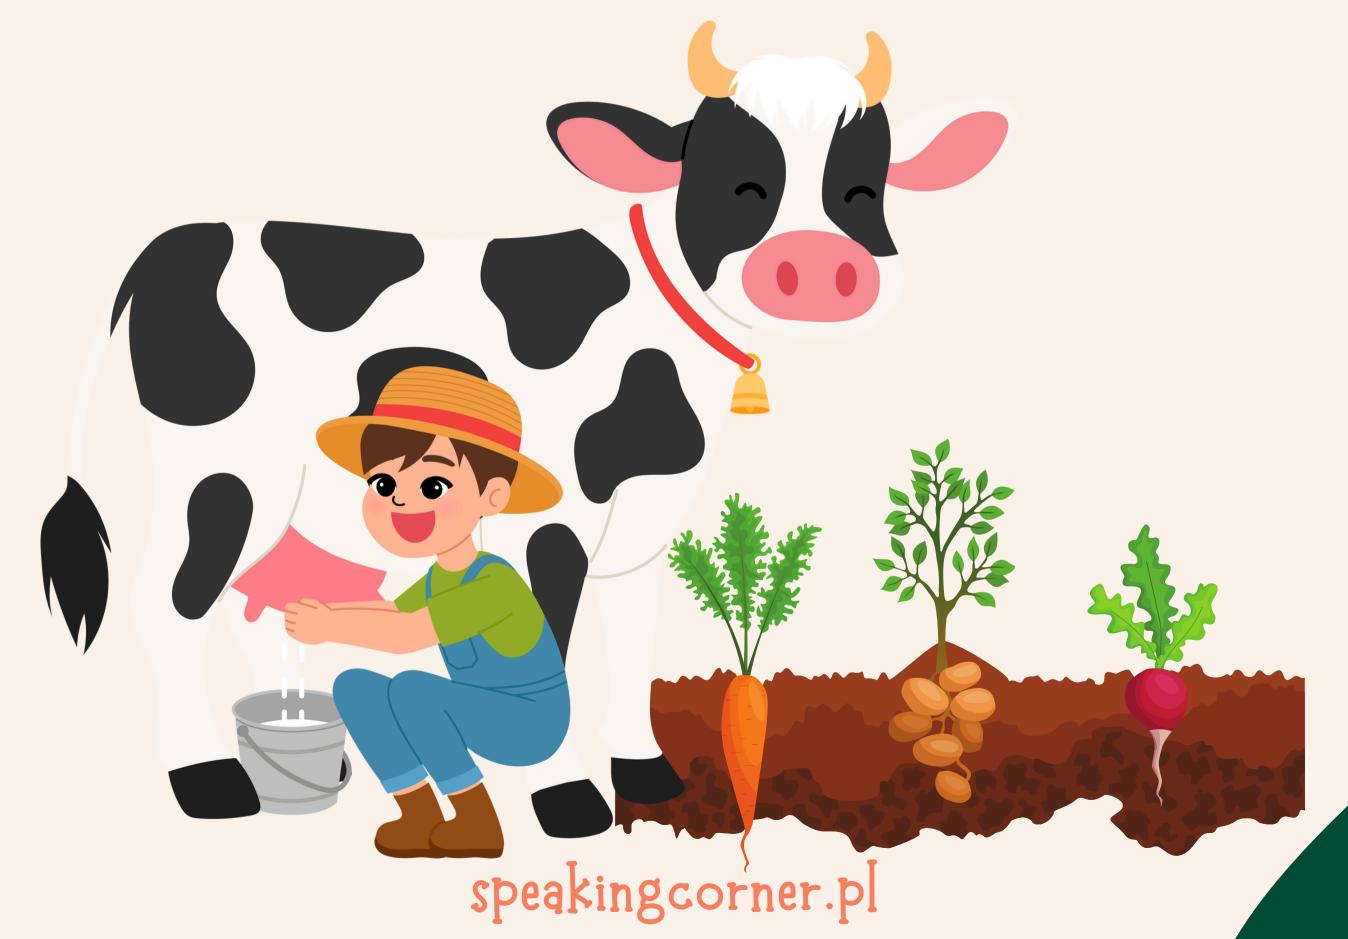

### What does a farmer have to do?

### What does a farmer have to do?

He has to milk cows and grow crops.