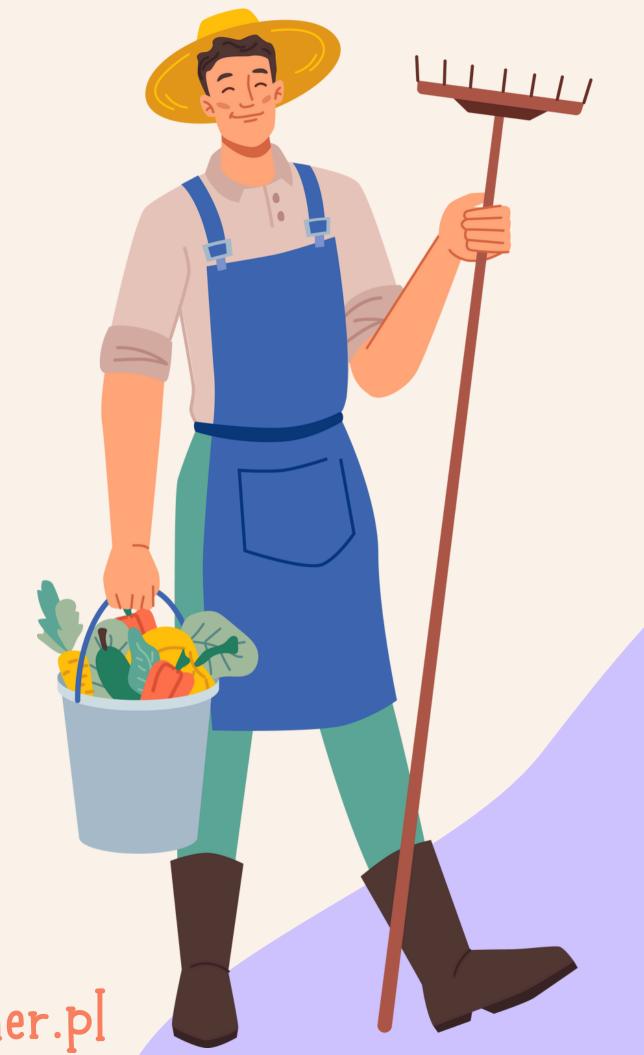

## He's a farmer.

### What does a farmer have to do?

### What does a farmer have to do?

He has to milk cows and grow crops.