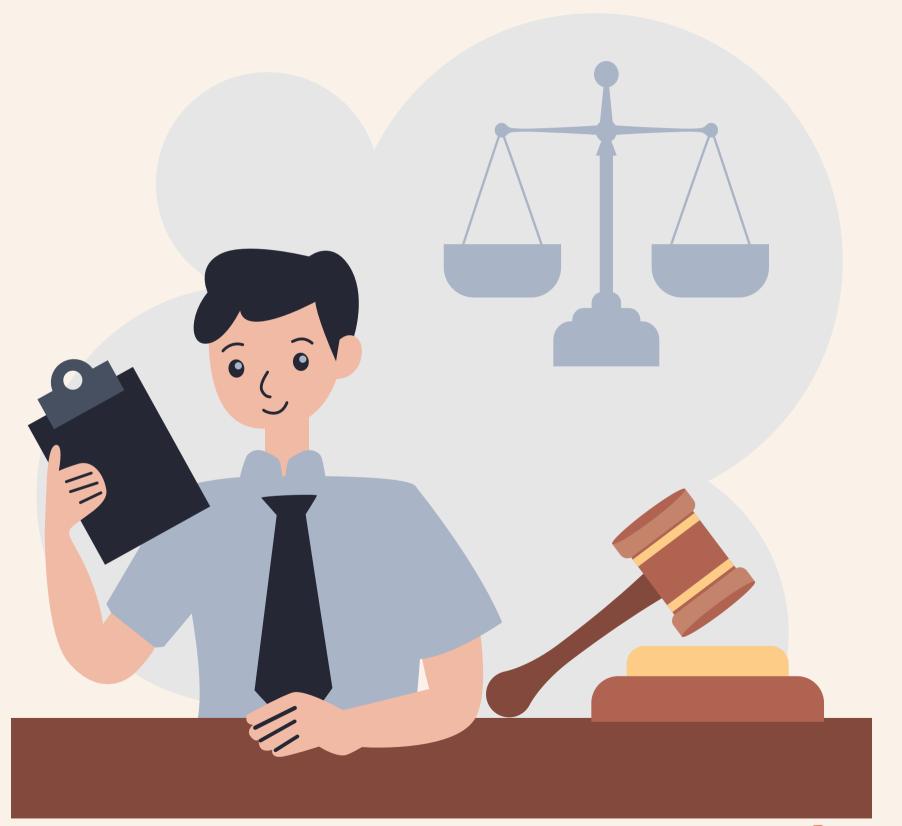

# What does a lawyer have to do?

speakingcorner.pl

# What does a lawyer have to do?

A lawyer has to help people with the law.