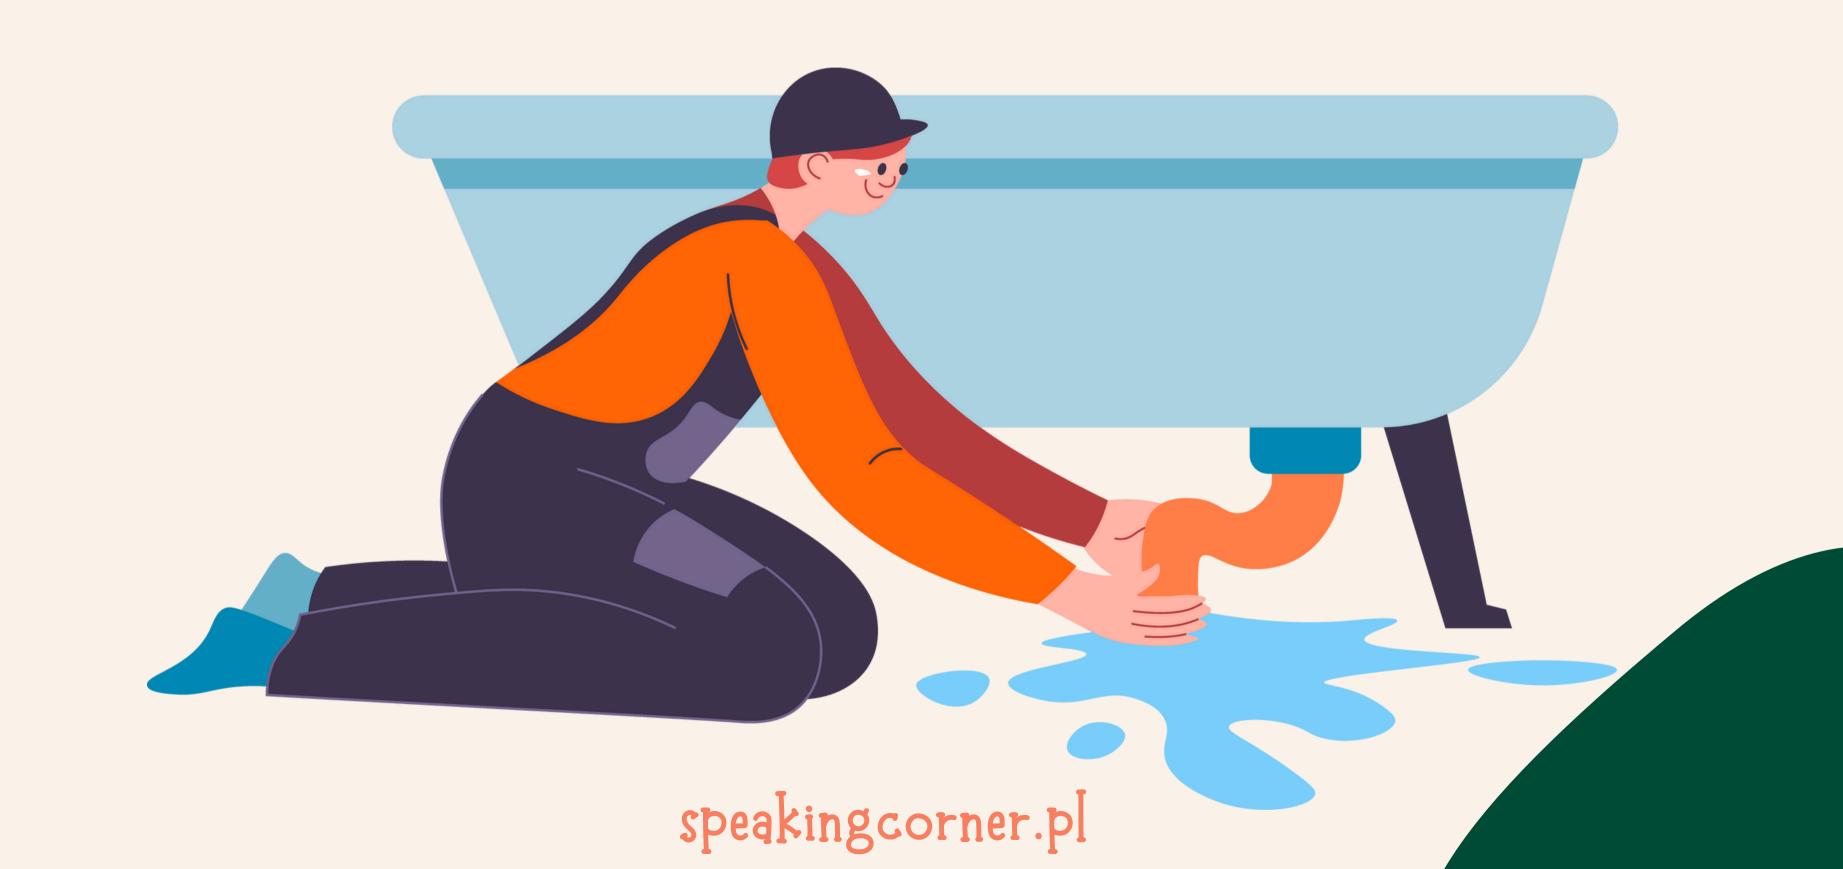

# What does a plumber have to do?

# What does a plumber have to do?

A plumber has to fix leaks.