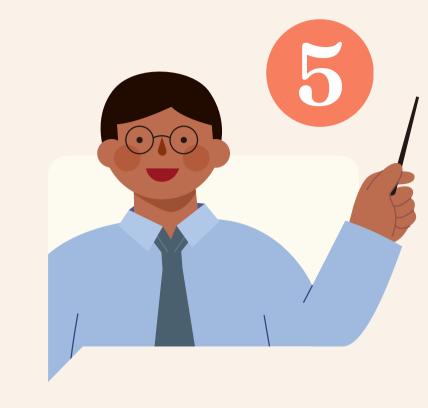

# What does a lawyer have to do?

speakingcorner.pl

# What does a lawyer have to do?

A lawyer has to help people with the law.