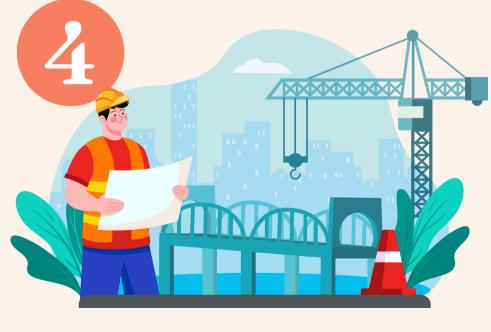

## What does an engineer have to do?

# What does an engineer have to do?

An engineer has to build bridges.