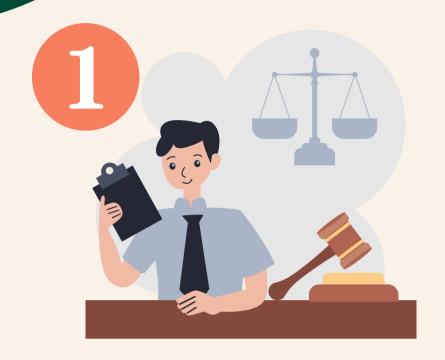

# What does a lawyer have to do?

speakingcorner.pl

# What does a lawyer have to do?

A lawyer has to help people with the law.