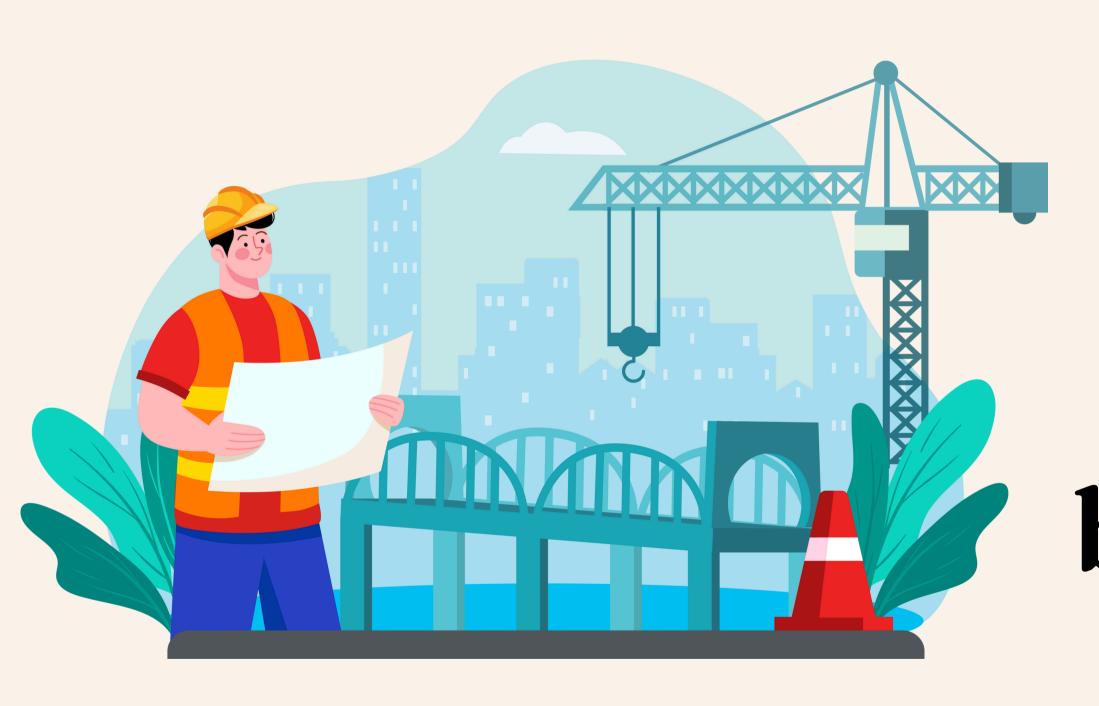

## What does an engineer have to do?

# What does an engineer have to do?

An engineer has to build bridges.