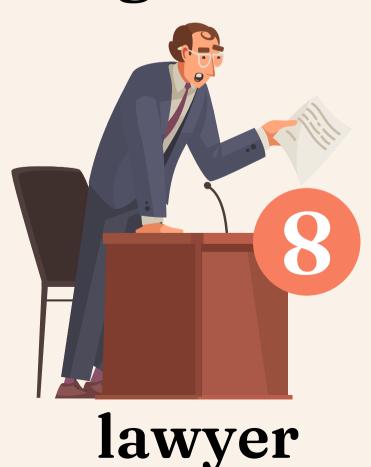

## She's a scientist.

He's a lawyer.

# What does a lawyer have to do?

speakingcorner.pl

# What does a lawyer have to do?

A lawyer has to help people with the law.