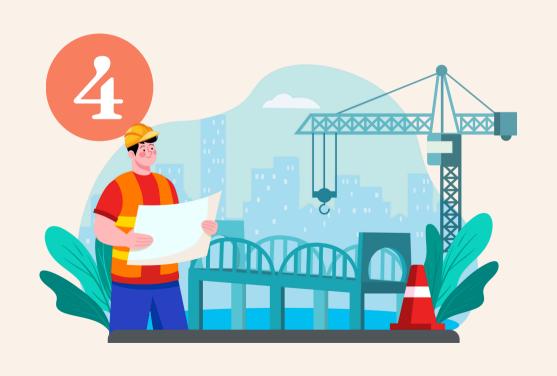

## What does an engineer have to do?

# What does an engineer have to do?

An engineer has to build bridges.