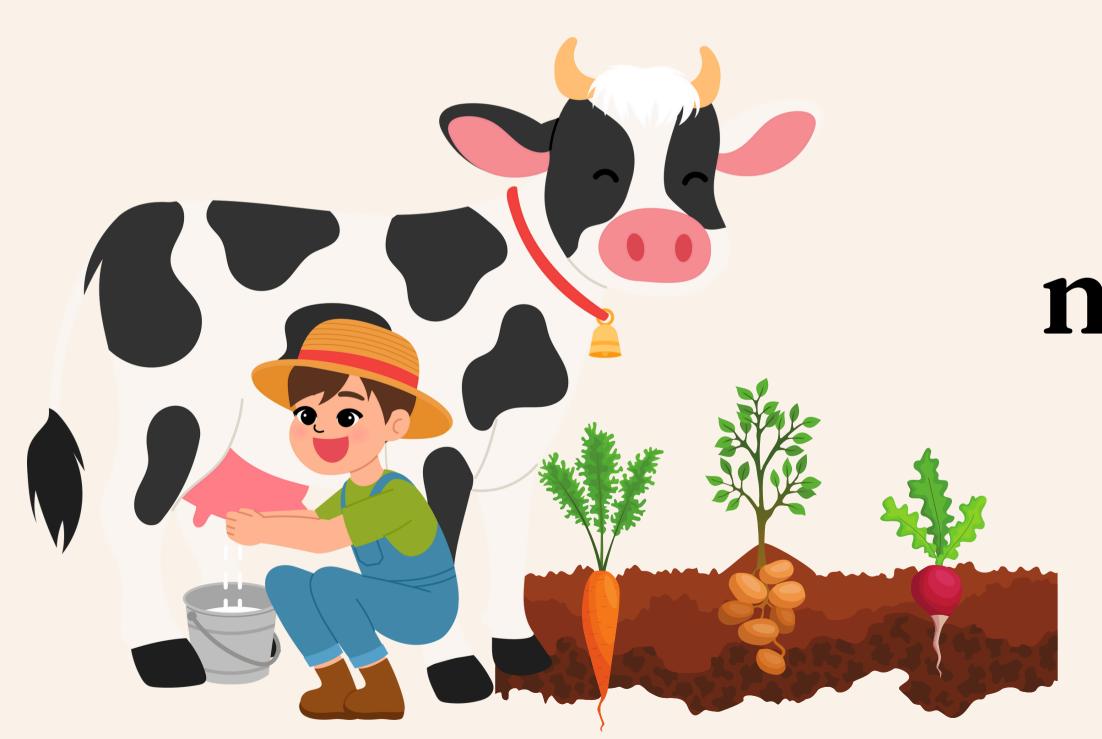

### What does a farmer have to do?

### What does a farmer have to do?

He has to milk cows and grow crops.