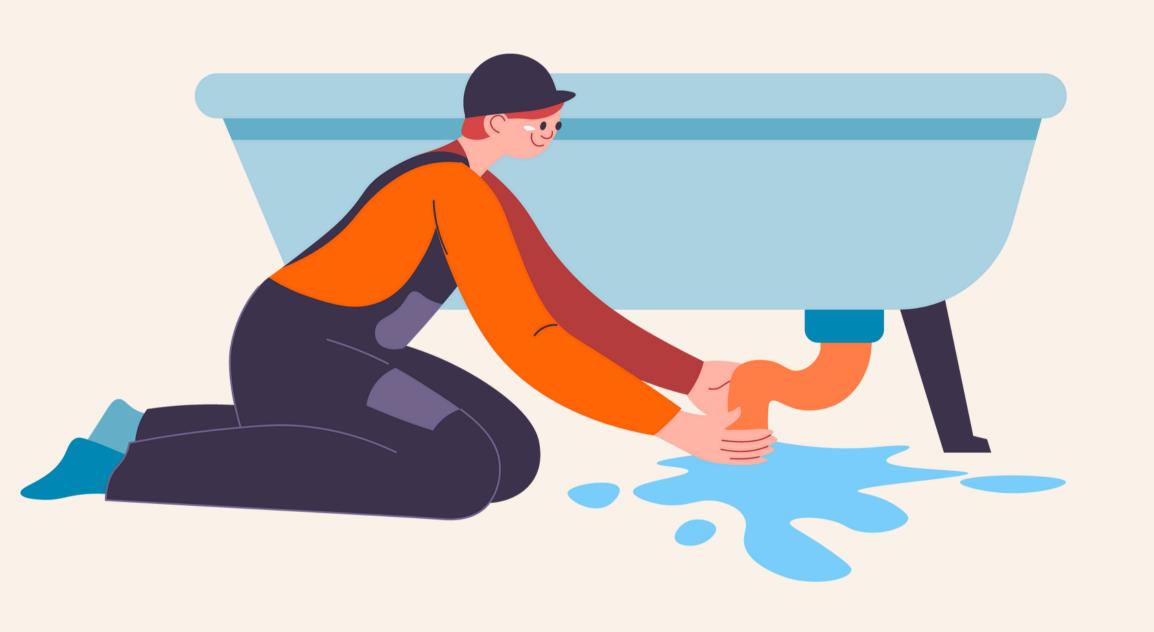

# What does a plumber have to do?

# What does a plumber have to do?

A plumber has to fix leaks.