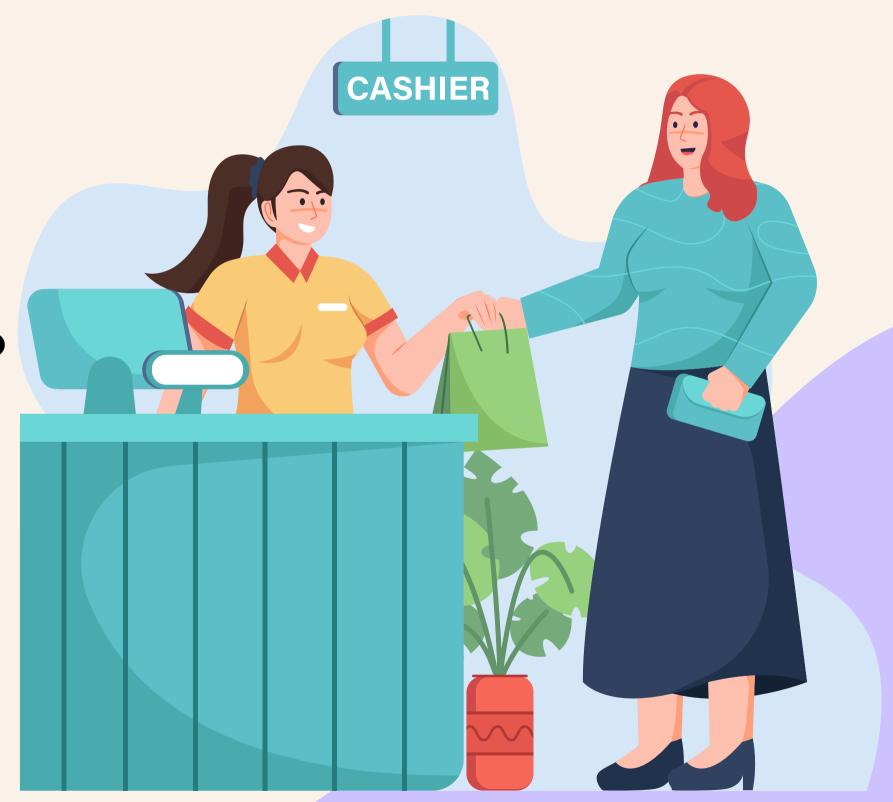

## She's a nurse.

She's a cashier.

She's a plumber.

### What does a cashier have to do?

# A cashier has to give change to customers.