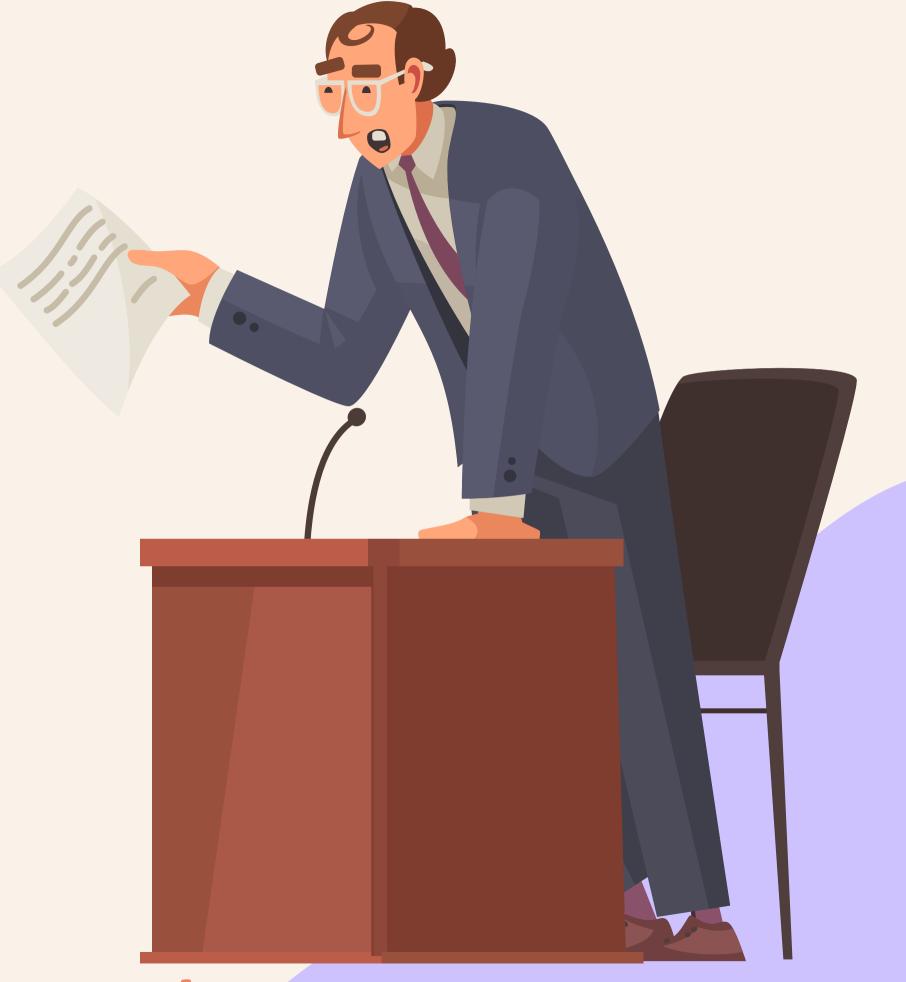

# What does a lawyer have to do?

speakingcorner.pl

# What does a lawyer have to do?

A lawyer has to help people with the law.