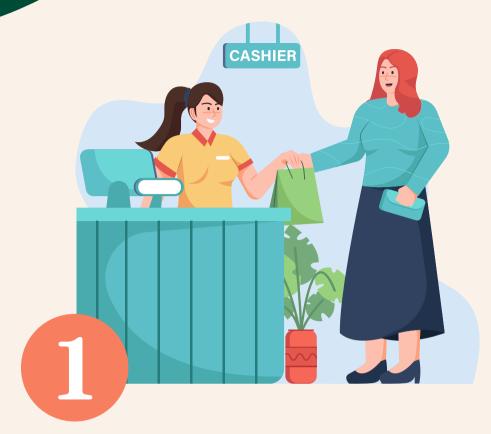

### What does a cashier have to do?

# A cashier has to give change to customers.