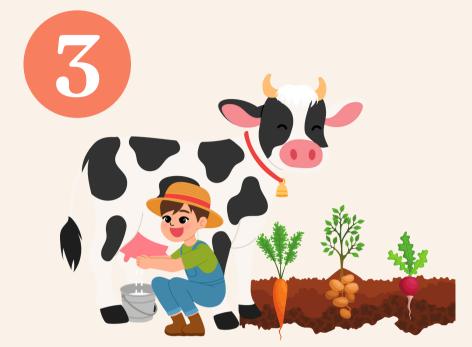

### What does a farmer have to do?

### What does a farmer have to do?

He has to milk cows and grow crops.