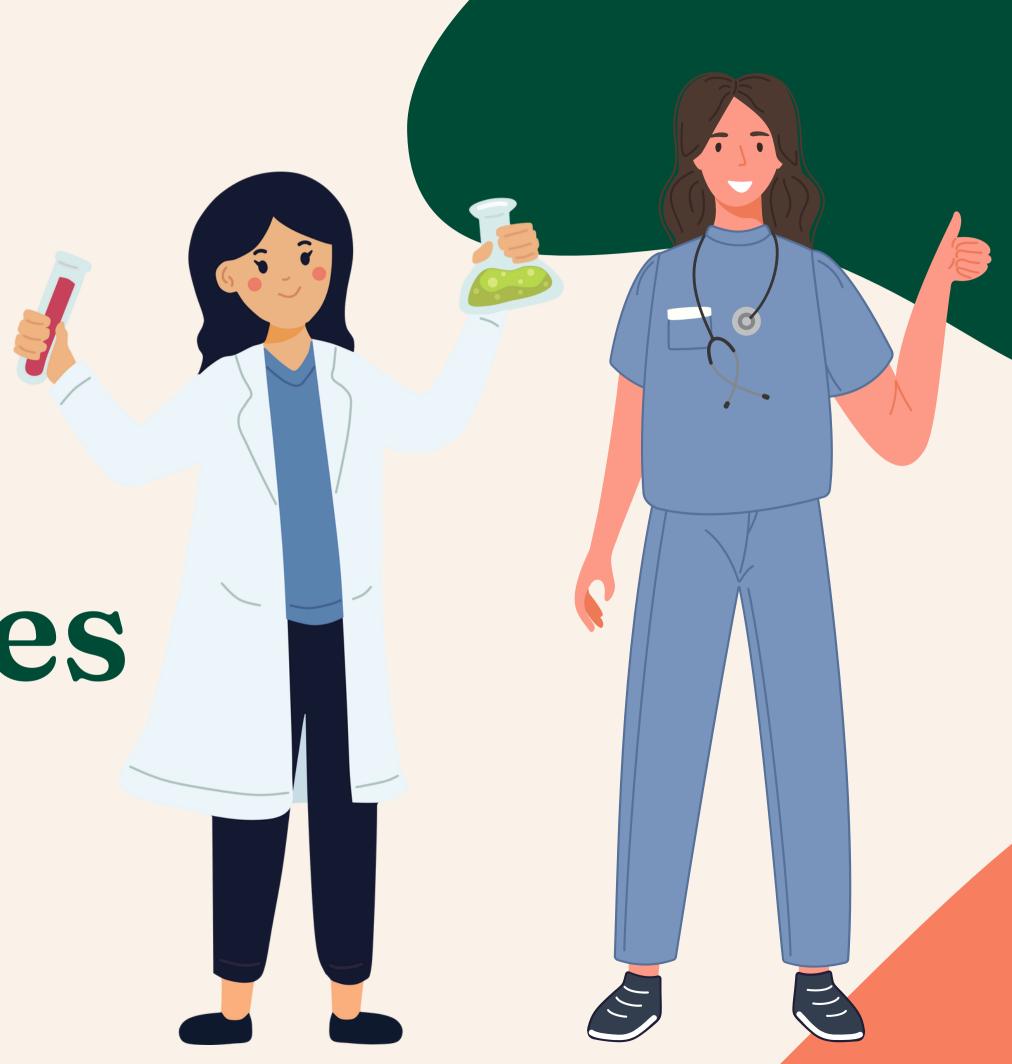

## She's a scientist.

He's a lawyer.

### What does a scientist have to do?

# A scientist has to do eperiments.

## What does a nurse have to do?

### What does a nurse have to do?

A nurse has to look after patients.