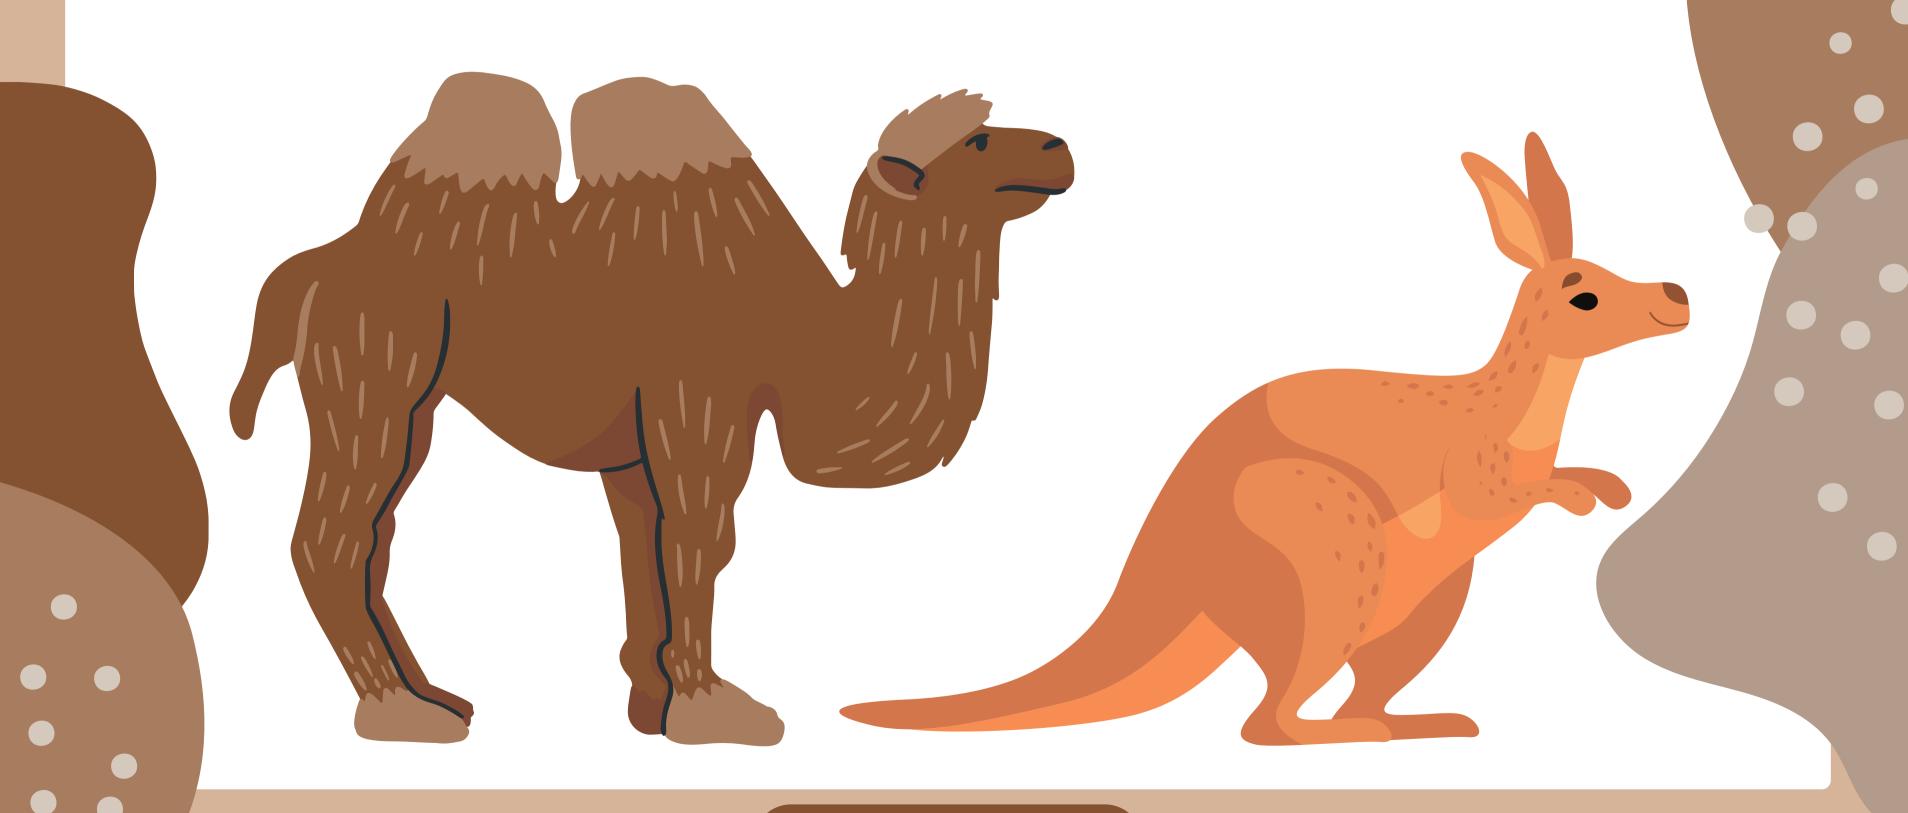

AS ENDANGERED AS A BEAVER.
- OWL'S WINGS AREN'T AS BIG AS OSTRICH'S.



THAN - NIŻ

- AN OCTOPUS IS SMALLER THAN A SHARK.
- AN OWL IS CUTER THAN A CHIMPANZEE.
- A POLAR BEAR IS BIGGER THAN A BEAVER.
- AN OSTRICH IS HEAVIER THAN AN CRAB.

THAN - NIŽ

- AN OWL IS MORE INTELLIGENT THAN A BAT.
- A BUTTERFLY HAS GOT MORE COLOURFUL WINGS THAN AN OSTRICH.
- A SNAKE IS MORE POISONOUS THAN A BAT.

MORE

OF ALL - ZE WSZYSTKICH

- A GIRAFFE IS THE TALLEST OF ALL.
- A MONKEY IS THE FUNNIEST OF ALL.
- A CRAB IS THE CUTEST OF ALL.
- A SHARK HAS GOT THE SHARPEST TEETH OF ALL.

OF ALL - ZE WSZYSTKICH

- A LION IS THE MOST DANGEROUS OF ALL.
- A CHIMPANZEE IS THE MOST INTELLIGENT OF ALL.
- A SNAKE IS THE MOST POISONOUS OF ALL.
- A BUTTERFLY HAS GOT THE MOST COLOURFUL WINGS.



## COMPARE!





## COMPARE!



# COMPARE!









# SPODOBAŁY CI SIĘ TE MATERIAŁY?

PO WIĘCEJ ZAPRASZAM NA MOJEGO BLOGA ORAZ DO SKLEPU.



@SPEAKINGCORNER



@SPEAKING\_CORNER