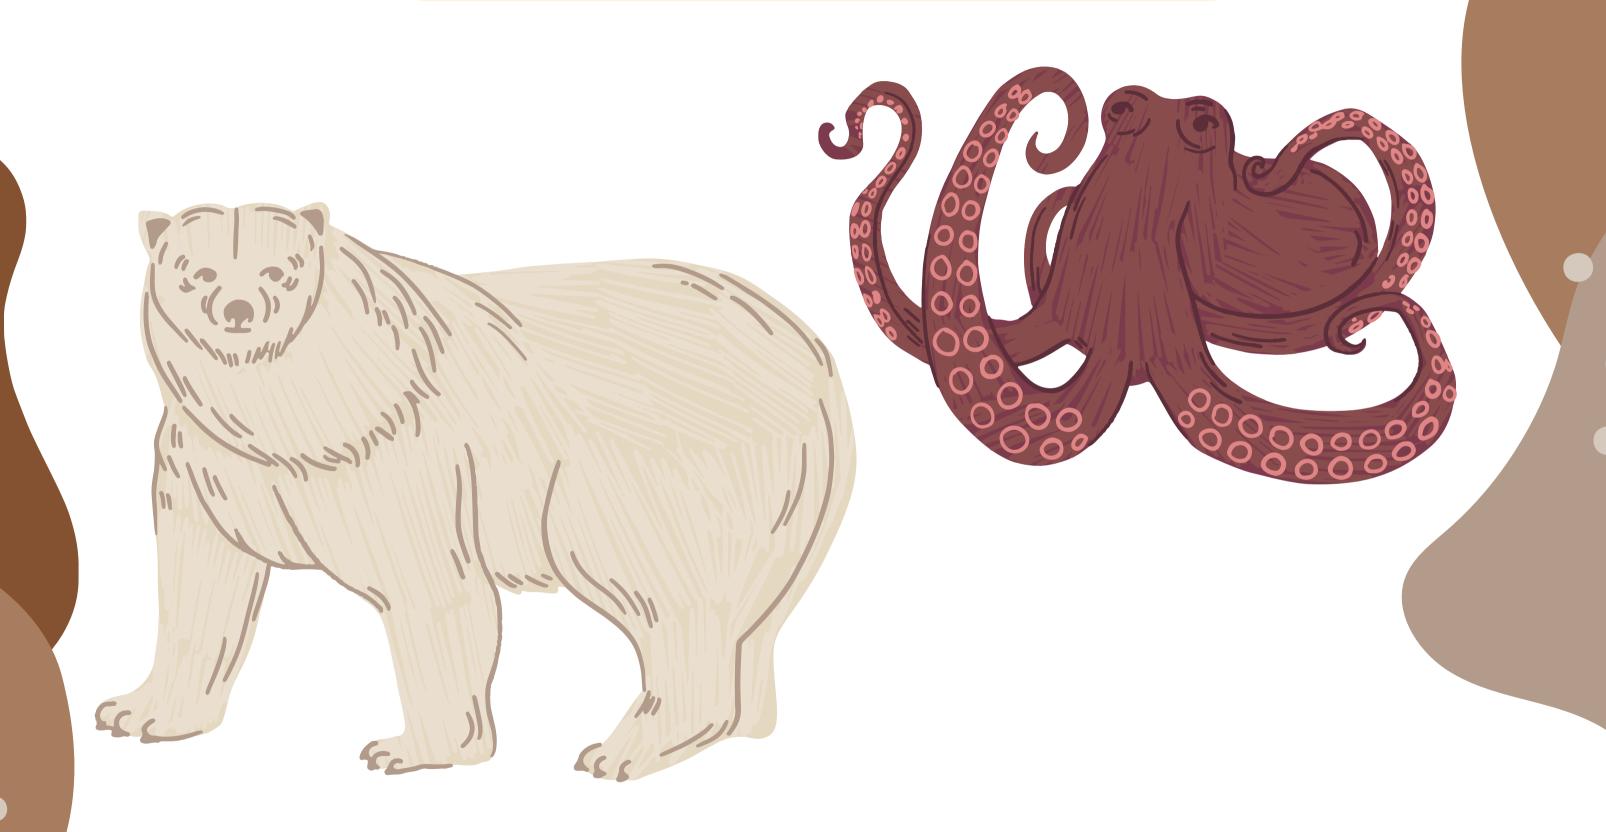

# WHAT ANIMAL IS IT? IT'S A POLAR BEAR!

# IT'S AN OCTOPUS!

#### A POLAR BEAR HAS GOT ...