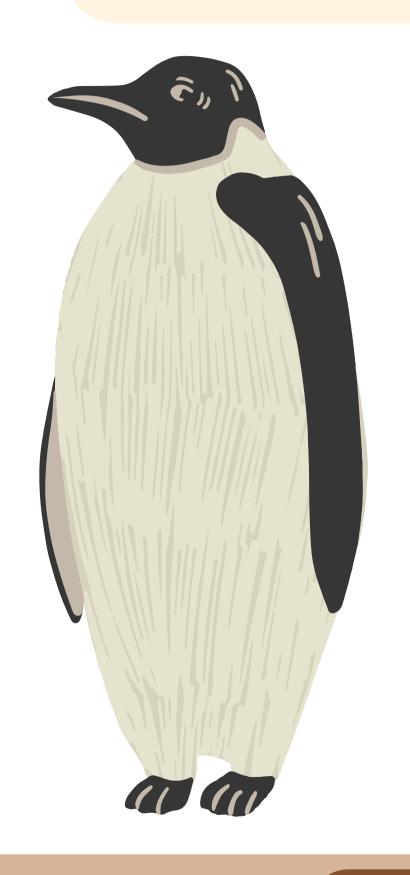

.
- A CRAB ISN'T AS ENDANGERED AS A BEAVER.
- OWL'S WINGS AREN'T AS BIG AS OSTRICH'S.



THAN - NIŻ

- AN OCTOPUS IS SMALLER THAN A SHARK.
- AN OWL IS CUTER THAN A CHIMPANZEE.
- A POLAR BEAR IS BIGGER THAN A BEAVER.
- AN OSTRICH IS HEAVIER THAN AN CRAB.

THAN - NIŽ

- AN OWL IS MORE INTELLIGENT THAN A BAT.
- A BUTTERFLY HAS GOT MORE COLOURFUL WINGS THAN AN OSTRICH.
- A SNAKE IS MORE POISONOUS THAN A BAT.

MORE

OF ALL - ZE WSZYSTKICH

- A GIRAFFE IS THE TALLEST OF ALL.
- A MONKEY IS THE FUNNIEST OF ALL.
- A CRAB IS THE CUTEST OF ALL.
- A SHARK HAS GOT THE SHARPEST TEETH OF ALL.

OF ALL - ZE WSZYSTKICH

- A LION IS THE MOST DANGEROUS OF ALL.
- A CHIMPANZEE IS THE MOST INTELLIGENT OF ALL.
- A SNAKE IS THE MOST POISONOUS OF ALL.
- A BUTTERFLY HAS GOT THE MOST COLOURFUL WINGS.



## COMPARE!





## COMPARE!



# COMPARE!









# SPODOBAŁY CI SIĘ TE MATERIAŁY?

PO WIĘCEJ ZAPRASZAM NA MOJEGO BLOGA ORAZ DO SKLEPU.



@SPEAKINGCORNER



@SPEAKING\_CORNER