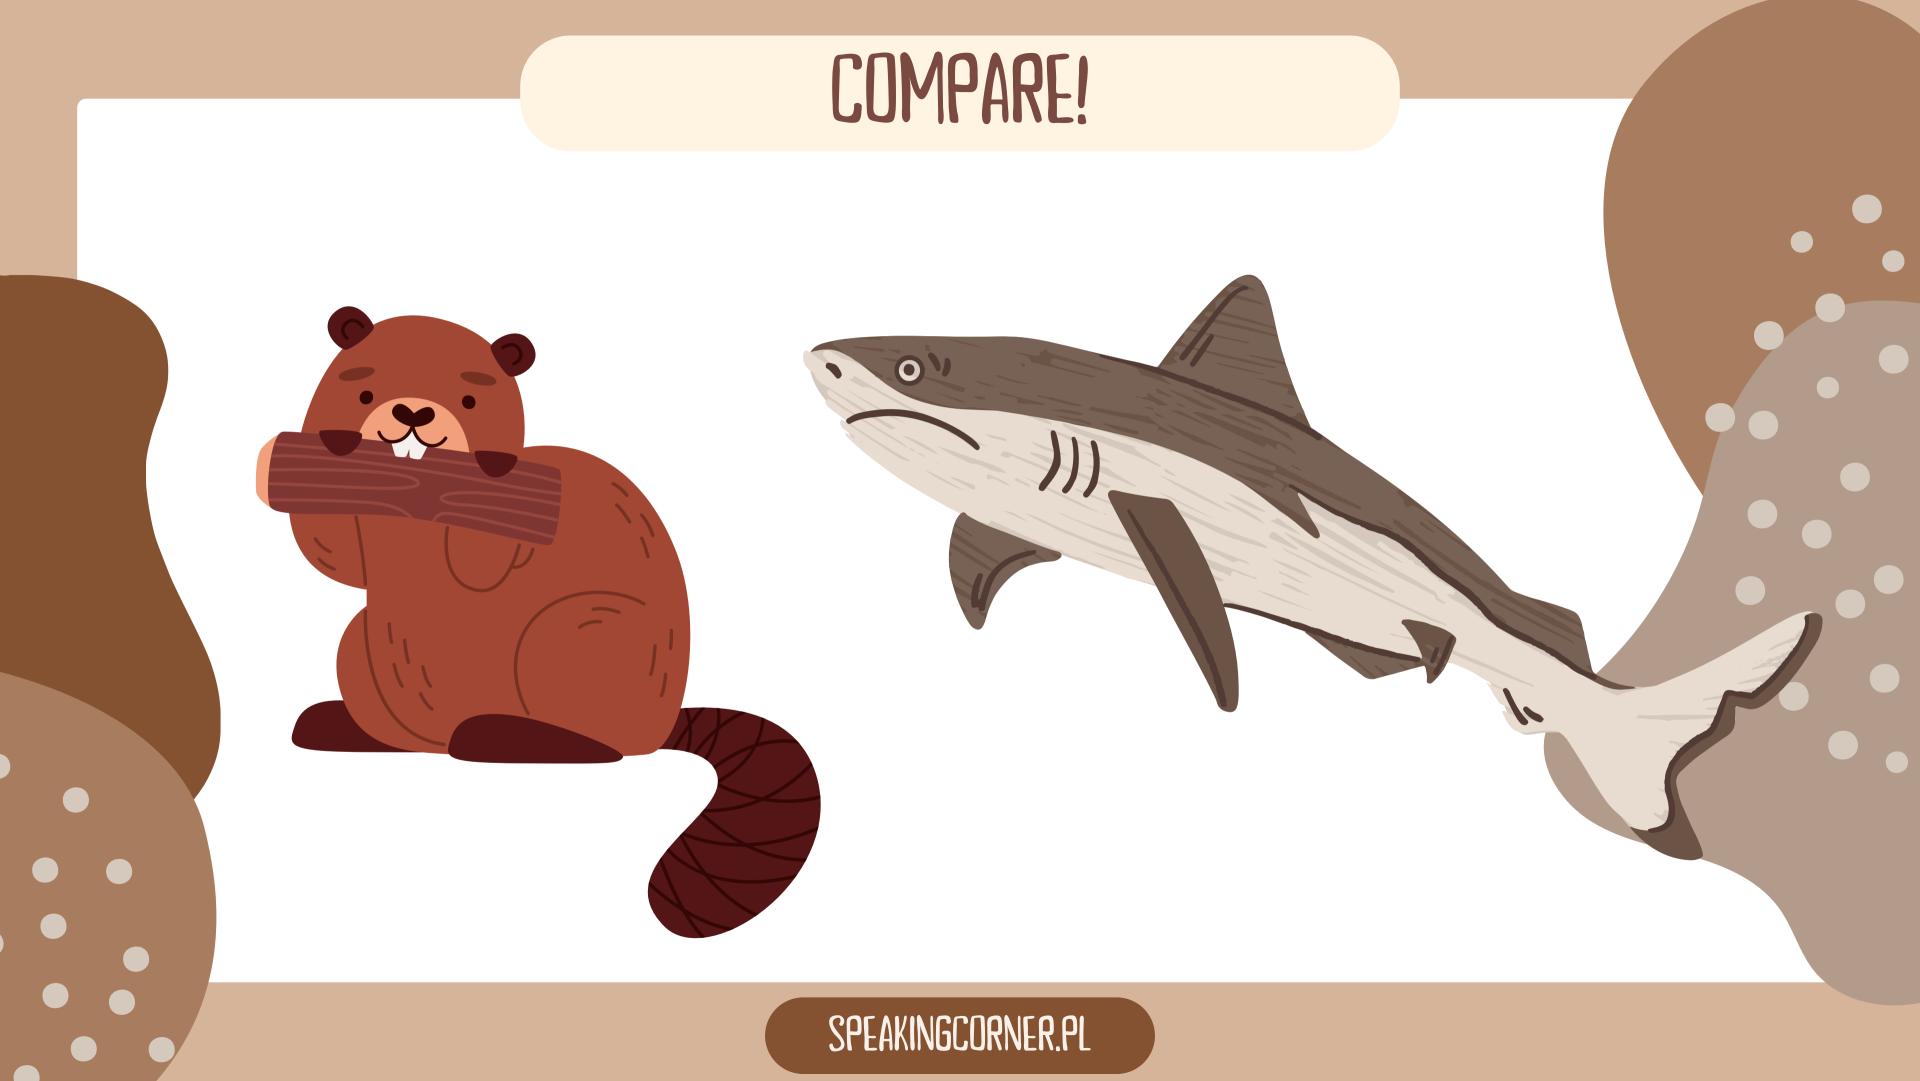

A BEAVER.
- OWL'S WINGS AREN'T AS BIG AS OSTRICH'S.



THAN - NIŻ

- AN OCTOPUS IS SMALLER THAN A SHARK.
- AN OWL IS CUTER THAN A CHIMPANZEE.
- A POLAR BEAR IS BIGGER THAN A BEAVER.
- AN OSTRICH IS HEAVIER THAN AN CRAB.

THAN - NIŽ

- AN OWL IS MORE INTELLIGENT THAN A BAT.
- A BUTTERFLY HAS GOT MORE COLOURFUL WINGS THAN AN OSTRICH.
- A SNAKE IS MORE POISONOUS THAN A BAT.

MORE

OF ALL - ZE WSZYSTKICH

- A GIRAFFE IS THE TALLEST OF ALL.
- A MONKEY IS THE FUNNIEST OF ALL.
- A CRAB IS THE CUTEST OF ALL.
- A SHARK HAS GOT THE SHARPEST TEETH OF ALL.

OF ALL - ZE WSZYSTKICH

- A LION IS THE MOST DANGEROUS OF ALL.
- A CHIMPANZEE IS THE MOST INTELLIGENT OF ALL.
- A SNAKE IS THE MOST POISONOUS OF ALL.
- A BUTTERFLY HAS GOT THE MOST COLOURFUL WINGS.



## COMPARE!





## COMPARE!



# COMPARE!









# SPODOBAŁY CI SIĘ TE MATERIAŁY?

PO WIĘCEJ ZAPRASZAM NA MOJEGO BLOGA ORAZ DO SKLEPU.



@SPEAKINGCORNER



@SPEAKING\_CORNER