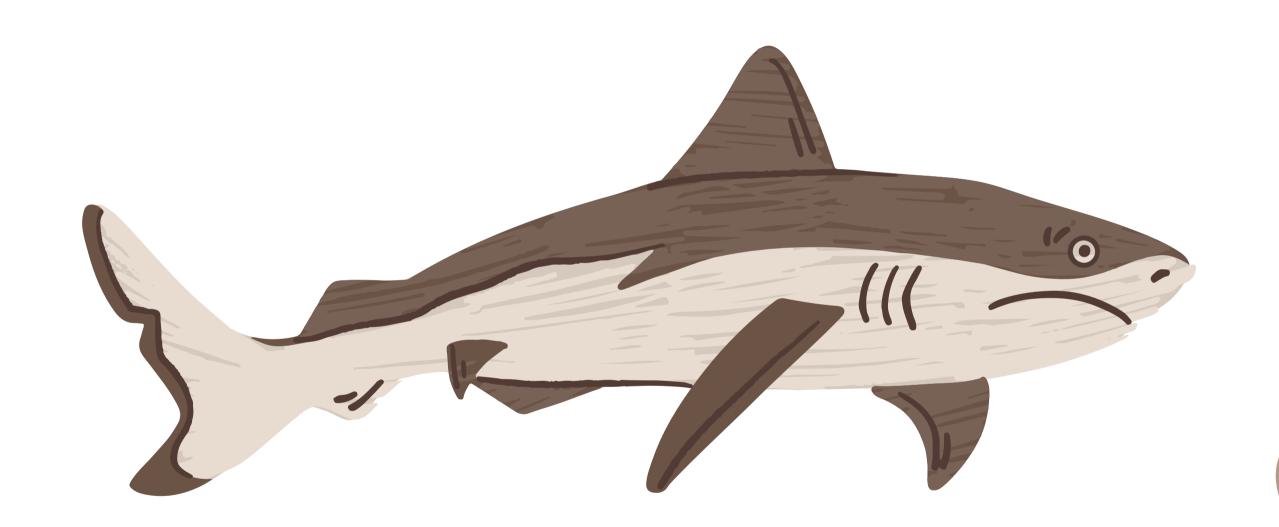

# WHAT ANIMAL IS IT? IT'S A POLAR BEAR!







# IT'S A PENGUIN!





# IT'S A CHIMPANZEE!





# IT'S A BEAVER!









# IT'S A CAMEL!





# IT'S A BAT!





# IT'S A SHARK!





# IT'S A CRAB!





# IT'S AN OCTOPUS!





# IT'S AN OWL!





# WHAT ANIMAL IS IT? IT'S AN OSTRICH!







#### A POLAR BEAR HAS GOT ...







## A SHARK HAS GOT ...



## A SHARK HAS GOT ...



## A SHARK HAS GOT ...



### AN OWL HAS GOT ...



#### AN OWL HAS GOT ...



BEAK

SPEAKINGCORNER.PL

WINGS

## AN OWL HAS GOT ...



BEAK DZIÓB

WINGS

SKRZYDŁA

BODY PARTS

# AN OSTRICH HAS GOT ...



BODY PARTS

## AN OSTRICH HAS GOT ...

NECK



BODY PARTS

## AN OSTRICH HAS GOT ...

NECK

SZYJA



## A BEAVER HAS GOT ...



## A BEAVER HAS GOT ...



WHISKERS

# A BEAVER HAS GOT ...



#### WHISKERS

WĄSY, WIBRYSY

# A CRAB HAS GOT ...



# A CRAB HAS GOT ...

BODY PARTS

HARD - TWARDA

SHELL



## A CRAB HAS GOT ...

BODY PARTS

HARD - TWARDA



SHELL

SKORUPA, MUS