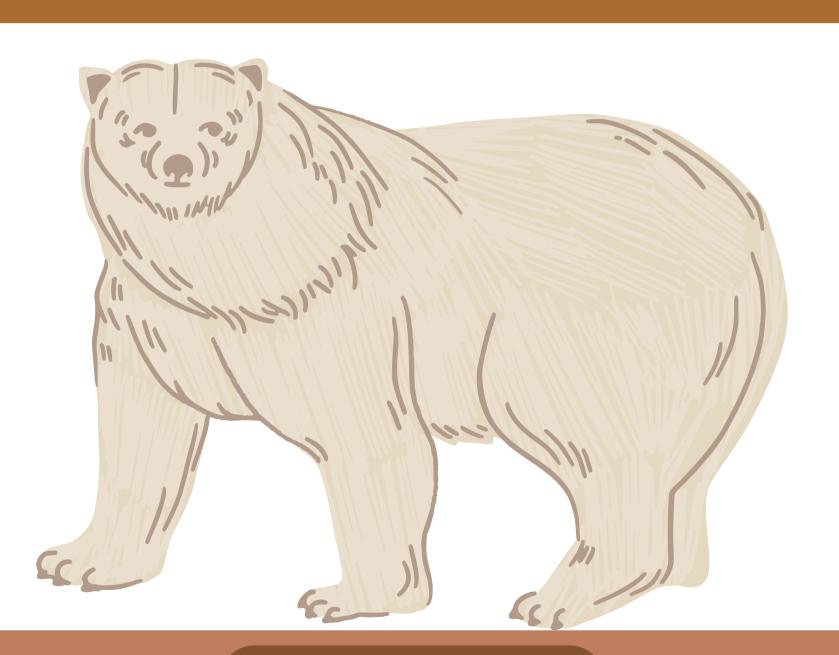

# WHAT ANIMAL IS IT? IT'S A POLAR BEAR!







# IT'S A PENGUIN!





# IT'S A CHIMPANZEE!





# IT'S A BEAVER!









# IT'S A CAMEL!





# IT'S A BAT!





# IT'S A SHARK!





# IT'S A CRAB!





# IT'S AN OCTOPUS!





# IT'S AN OWL!





# WHAT ANIMAL IS IT? IT'S AN OSTRICH!







#### A POLAR BEAR HAS GOT ...







## A SHARK HAS GOT ...



## A SHARK HAS GOT ...



## A SHARK HAS GOT ...



### AN OWL HAS GOT ...



#### AN OWL HAS GOT ...



BEAK

SPEAKINGCORNER.PL

WINGS

## AN OWL HAS GOT ...



BEAK DZIÓB

WINGS

SKRZYDŁA

BODY PARTS

# AN OSTRICH HAS GOT ...



BODY PARTS

## AN OSTRICH HAS GOT ...

NECK



BODY PARTS

## AN OSTRICH HAS GOT ...

NECK

SZYJA



## A BEAVER HAS GOT ...



## A BEAVER HAS GOT ...



WHISKERS

# A BEAVER HAS GOT ...



#### WHISKERS

WĄSY, WIBRYSY

# A CRAB HAS GOT ...



# A CRAB H