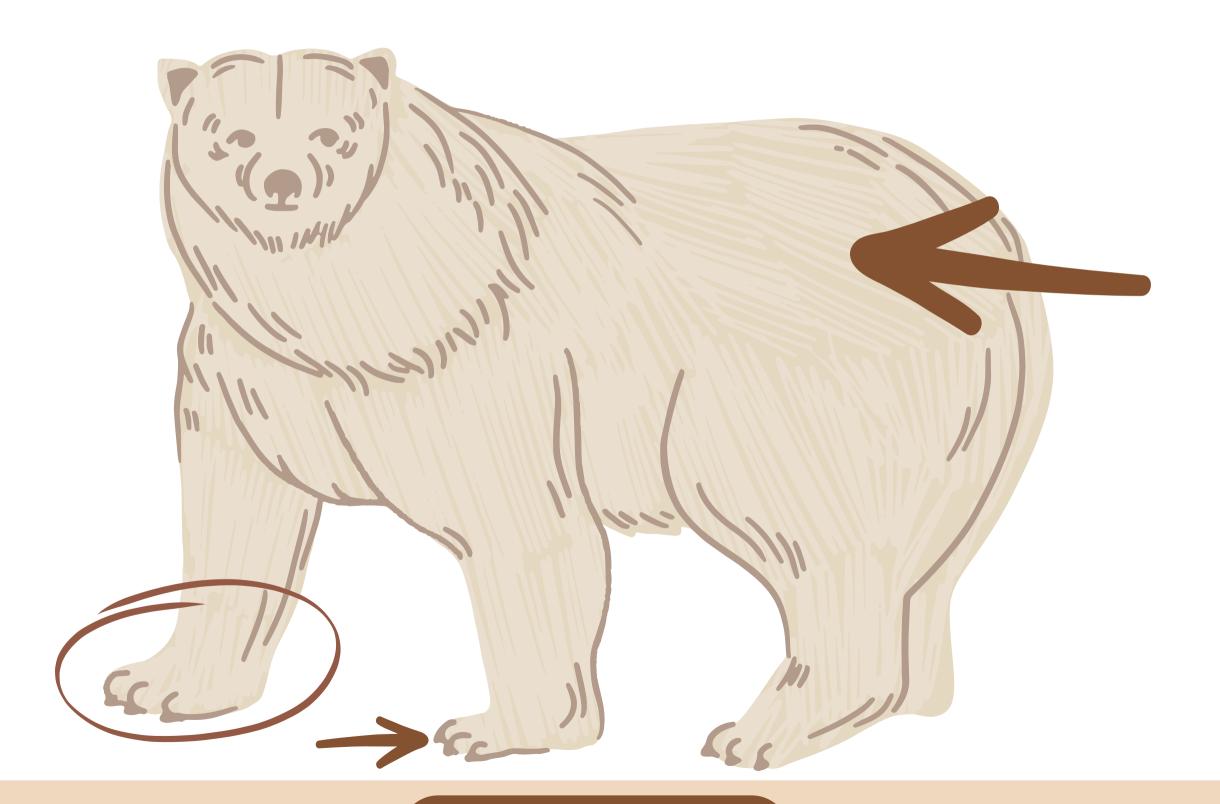

# WHAT ANIMAL IS IT? IT'S A POLAR BEAR!







# IT'S A PENGUIN!





# IT'S A CHIMPANZEE!





# IT'S A BEAVER!









# IT'S A CAMEL!





# IT'S A BAT!





# IT'S A SHARK!





# IT'S A CRAB!





# IT'S AN OCTOPUS!





# IT'S AN OWL!





# WHAT ANIMAL IS IT? IT'S AN OSTRICH!







#### A POLAR BEAR HAS GOT ...







## A SHARK HAS GOT ...



## A SHARK HAS GOT ...



## A SHARK HAS GOT ...



### AN OWL HAS GOT ...



#### AN OWL HAS GOT ...



BEAK

SPEAKINGCORNER.PL

WINGS

## AN OWL HAS GOT ...



BEAK DZIÓB

WINGS

SKRZYDŁA

BODY PARTS

# AN OSTRICH HAS GOT ...



BODY PARTS

## AN OSTRICH HAS GOT ...

NECK



BODY PARTS

## AN OSTRICH HAS GOT ...

NECK

SZYJA



## A BEAVER HAS GOT ...



## A BEAVER HAS GOT ...



WHISKERS

# A BEAVER HAS GOT ...



#### WHISKERS

WĄSY, WIBRYSY

# A CRAB HAS GOT ...



# A CRAB HAS GOT ...

BODY PARTS

HARD - TWARDA

SHELL



## A CRAB HAS GOT ...

BODY PARTS

HARD - TWARDA



SHELL

SKORUPA, MUSZLA





## LET'S PLAY!



#### **ADJECTIVES**

- CUTE UROCZY
- ENDANGERED ZAGROŻONY
- INTELLIGENT INTELIGENTY
- SHARP OSTRY
- POISONOUS JADOWITY
- UGLY BRZYDKI
-