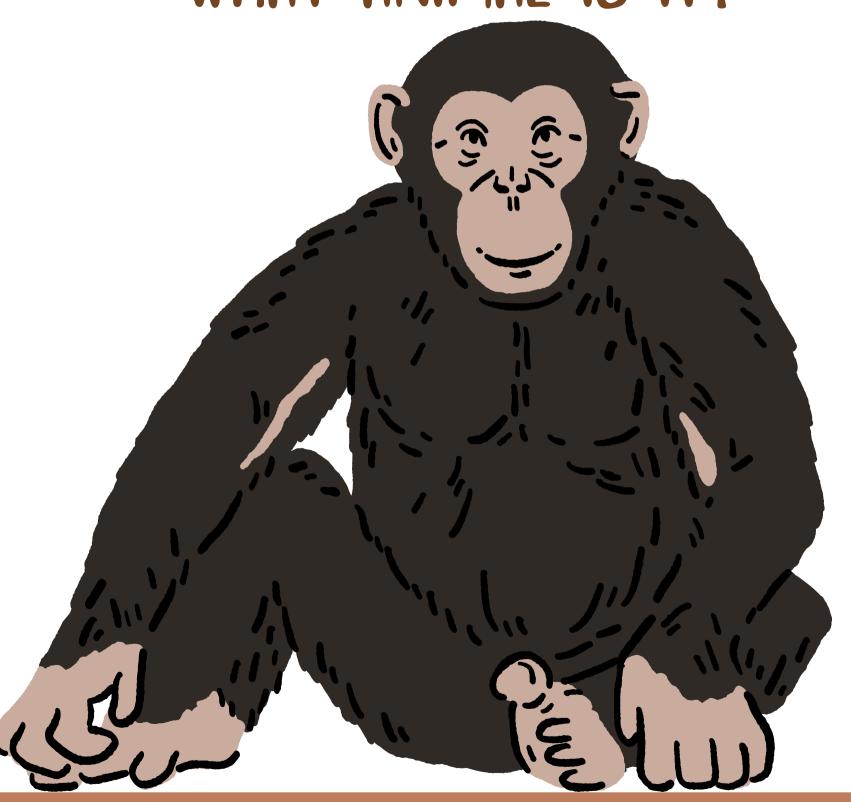

# WHAT ANIMAL IS IT? IT'S A POLAR BEAR!







# IT'S A PENGUIN!





# IT'S A CHIMPANZEE!





# IT'S A BEAVER!









# IT'S A CAMEL!





# IT'S A BAT!





# IT'S A SHARK!





# IT'S A CRAB!





# IT'S AN OCTOPUS!





# IT'S AN OWL!





# WHAT ANIMAL IS IT? IT'S AN OSTRICH!







#### A POLAR BEAR HAS GOT ...







## A SHARK HAS GOT ...



## A SHARK HAS GOT ...



## A SHARK HAS GOT ...



### AN OWL HAS GOT ...



#### AN OWL HAS GOT ...



BEAK

SPEAKINGCORNER.PL

WINGS

## AN OWL HAS GOT ...



BEAK DZIÓB

WINGS

SKRZYDŁA

BODY PARTS

# AN OSTRICH HAS GOT ...



BODY PARTS

## AN OSTRICH HAS GOT ...

NECK



BODY PARTS

## AN OSTRICH HAS GOT ...

NECK

SZYJA



## A BEAVER HAS GOT ...



## A BEAVER HAS GOT ...



WHISKERS

# A BEAVER HAS GOT ...



#### WHISKERS

WĄSY, WIBRYSY

# A CRAB HAS GOT ...



# A CRAB HAS GOT ...

BODY PARTS

HAR