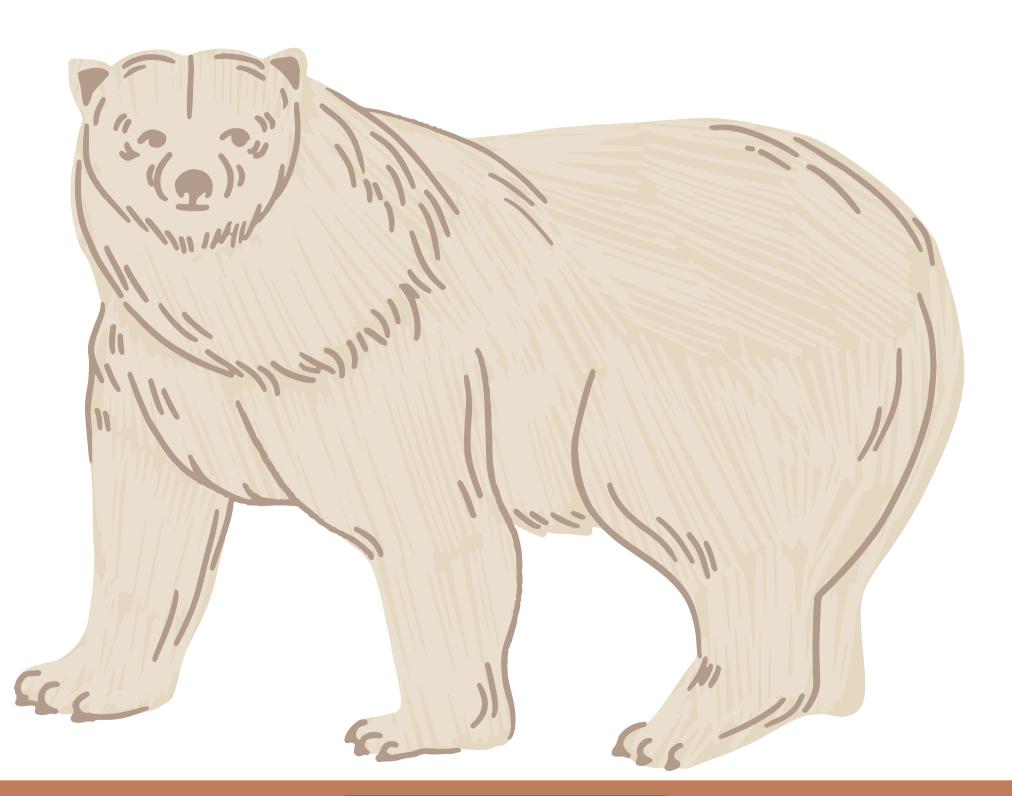

# WHAT ANIMAL IS IT? IT'S A POLAR BEAR!







# IT'S A PENGUIN!





# IT'S A CHIMPANZEE!





# IT'S A BEAVER!









# IT'S A CAMEL!





# IT'S A BAT!





# IT'S A SHARK!





# IT'S A CRAB!





# IT'S AN OCTOPUS!





# IT'S AN OWL!





# WHAT ANIMAL IS IT? IT'S AN OSTRICH!







#### A POLAR BEAR HAS GOT ...







## A SHARK HAS GOT ...



## A SHARK HAS GOT ...



## A SHARK HAS GOT ...



### AN OWL HAS GOT ...



#### AN OWL HAS GOT ...



BEAK

SPEAKINGCORNER.PL

WINGS

## AN OWL HAS GOT ...



BEAK DZIÓB

WINGS

SKRZYDŁA

BODY PARTS

# AN OSTRICH HAS GOT ...



BODY PARTS

## AN OSTRICH HAS GOT ...

NECK



BODY PARTS

## AN OSTRICH HAS GOT ...

NECK

SZYJA



## A BEAVER HAS GOT ...



## A BEAVER HAS GOT ...



WHISKERS

# A BEAVER HAS GOT ...



#### WHISKERS

WĄSY,