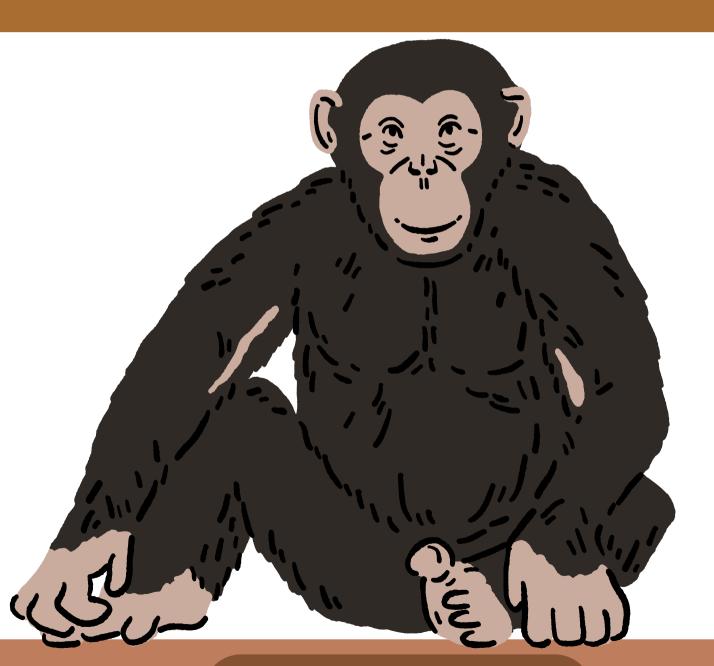

# WHAT ANIMAL IS IT? IT'S A POLAR BEAR!







# IT'S A PENGUIN!





# IT'S A CHIMPANZEE!





# IT'S A BEAVER!









# IT'S A CAMEL!





# IT'S A BAT!





# IT'S A SHARK!





# IT'S A CRAB!





# IT'S AN OCTOPUS!





# IT'S AN OWL!





# WHAT ANIMAL IS IT? IT'S AN OSTRICH!







#### A POLAR BEAR HAS GOT ...







## A SHARK HAS GOT ...



## A SHARK HAS GOT ...



## A SHARK HAS GOT ...



### AN OWL HAS GOT ...



#### AN OWL HAS GOT ...



BEAK

SPEAKINGCORNER.PL

WINGS

## AN OWL HAS GOT ...



BEAK DZIÓB

WINGS

SKRZYDŁA

BODY PARTS

# AN OSTRICH HAS GOT ...



BODY PARTS

## AN OSTRICH HAS GOT ...

NECK



BODY PARTS

## AN OSTRICH HAS GOT ...

NECK

SZYJA



## A BEAVER HAS GOT ...



## A BEAVER HAS GOT ...



WHISKERS

# A BEAVER HAS GOT ...



#### WHISKERS

WĄSY, WIBRYSY

# A CRAB HAS GOT ...



# A CRAB HAS GOT ...

BODY PARTS

HARD - TWARDA

SHELL



##