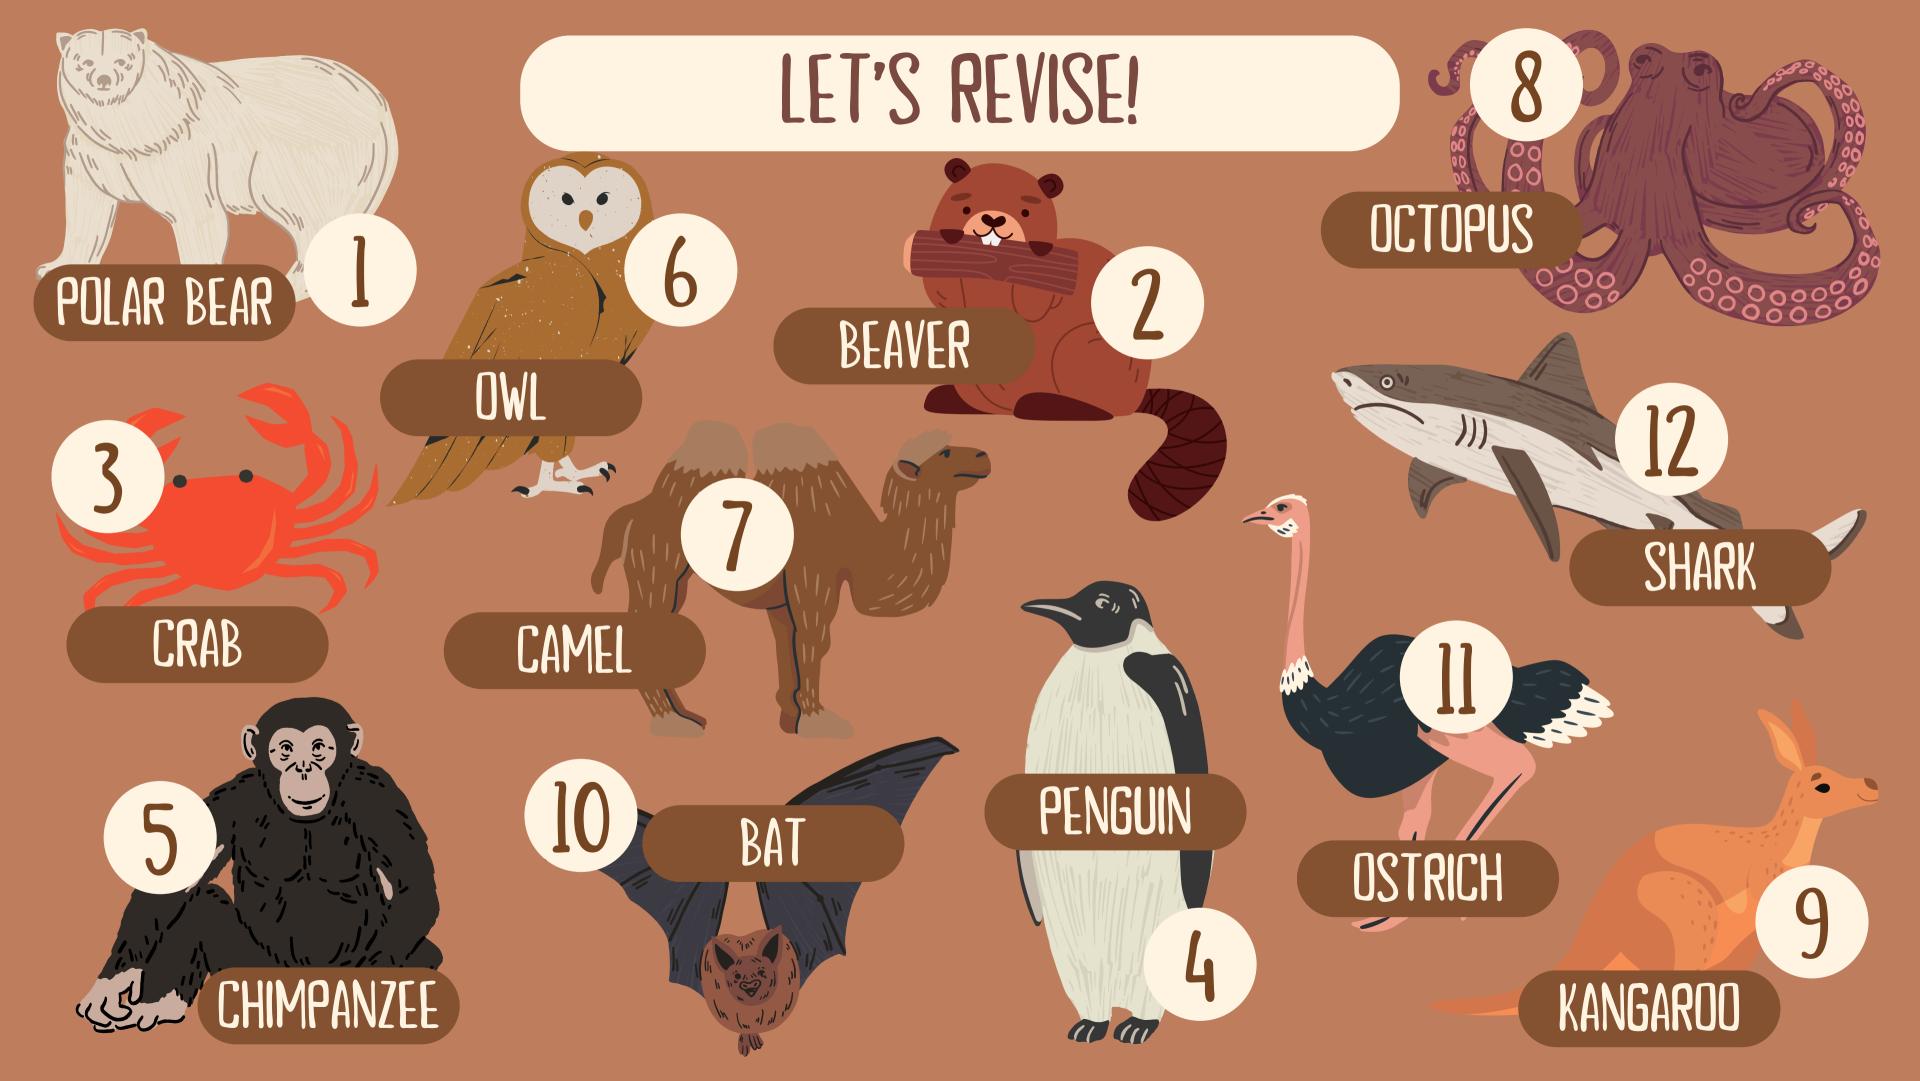

# WHAT ANIMAL IS IT? IT'S A POLAR BEAR!

# IT'S A PENGUIN!

# IT'S A CHIMPANZEE!

# IT'S A BEAVER!

# IT'S A CAMEL!

# IT'S A BAT!

# IT'S A SHARK!

# IT'S A CRAB!

# IT'S AN OCTOPUS!

# IT'S AN OWL!

# WHAT ANIMAL IS IT? IT'S AN OSTRICH!