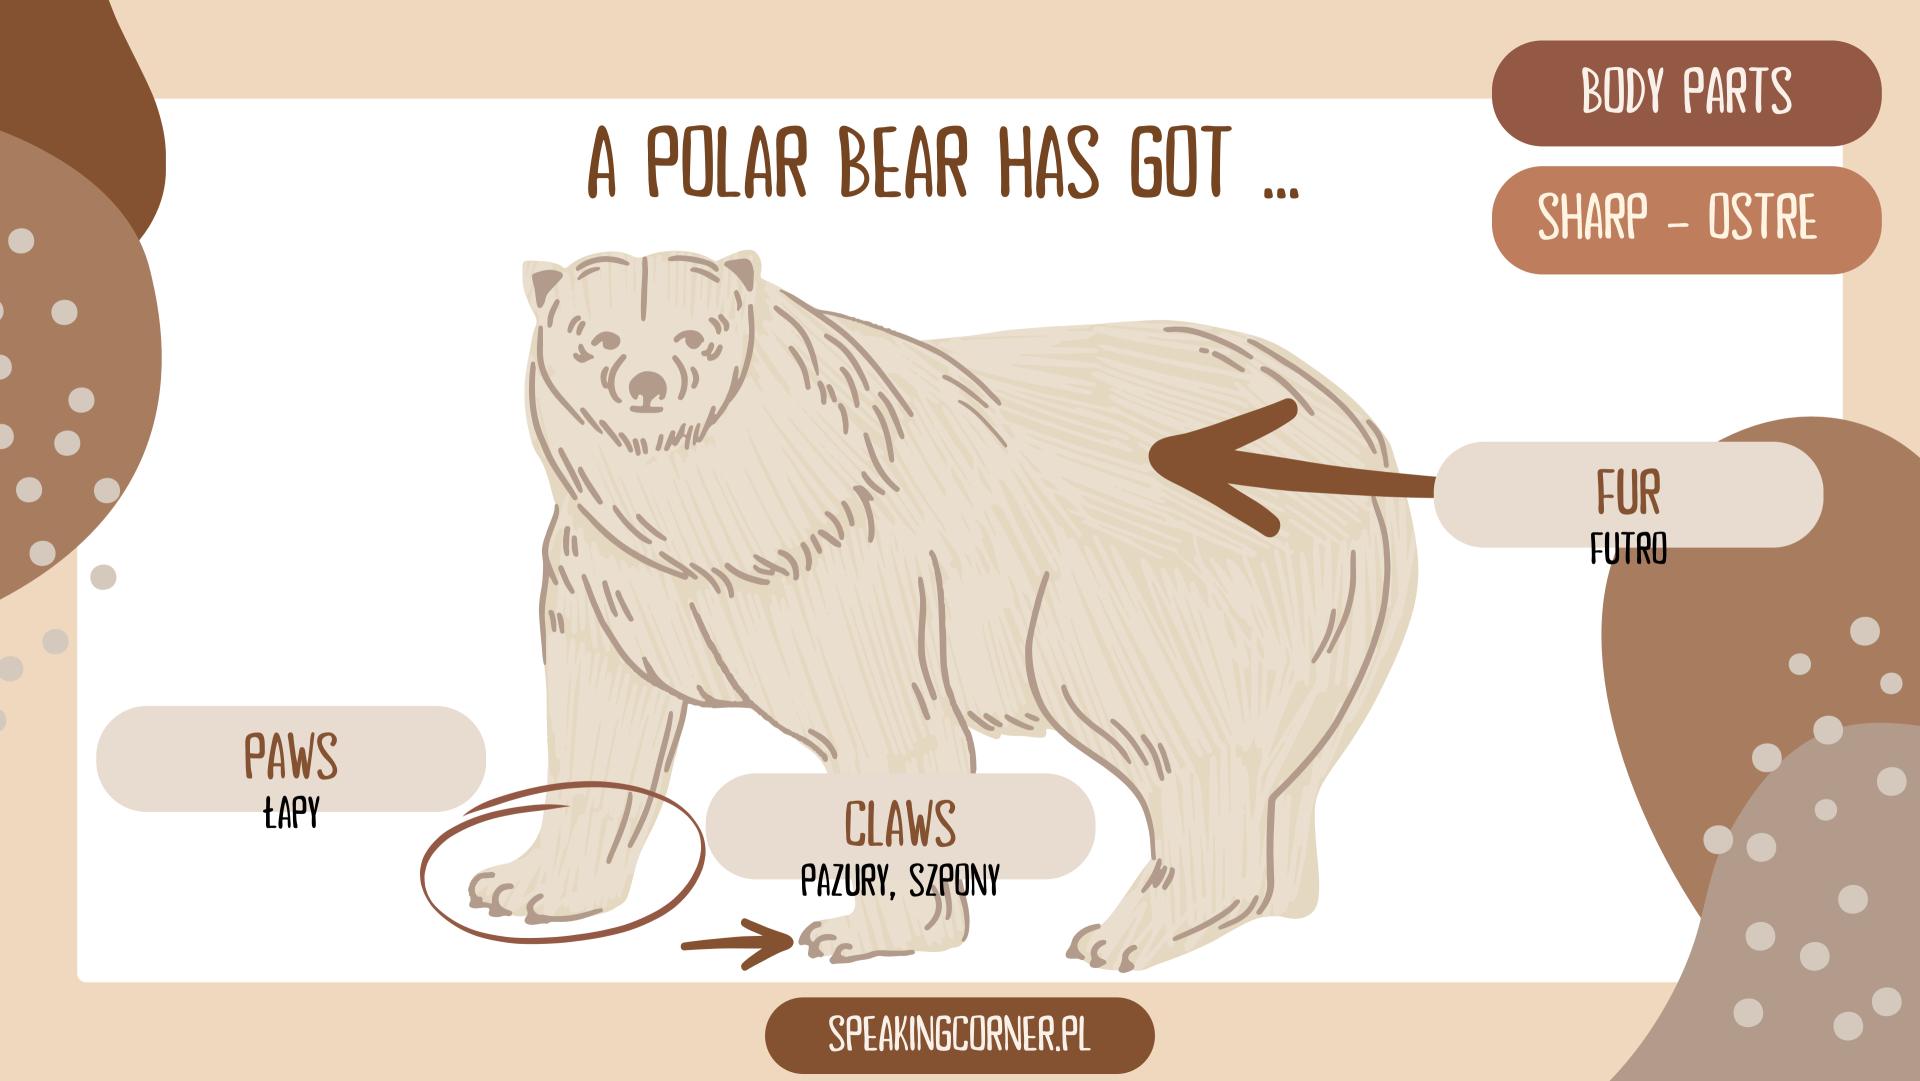

# WHAT ANIMAL IS IT? IT'S A POLAR BEAR!







# IT'S A PENGUIN!





# IT'S A CHIMPANZEE!





# IT'S A BEAVER!









# IT'S A CAMEL!





# IT'S A BAT!





# IT'S A SHARK!





# IT'S A CRAB!





# IT'S AN OCTOPUS!





# IT'S AN OWL!





# WHAT ANIMAL IS IT? IT'S AN OSTRICH!







#### A POLAR BEAR HAS GOT ...







## A SHARK HAS GOT ...



## A SHARK HAS GOT ...



## A SHARK HAS GOT ...



### AN OWL HAS GOT ...



#### AN OWL HAS GOT ...



BEAK

SPEAKINGCORNER.PL

WINGS

## AN OWL HAS GOT ...



BEAK DZIÓB

WINGS

SKRZYDŁA

BODY PARTS

# AN OSTRICH HAS GOT ...



BODY PARTS

## AN OSTRICH HAS GOT ...

NECK



BODY PARTS

## AN OSTRICH HAS GOT ...

NECK

SZYJA



## A BEAVER HAS GOT ...



## A BEAVER HAS GOT ...



WHISKERS

# A BEAVER HAS GOT ...



#### WHISKERS

WĄSY, WIBRYSY

# A CRAB HAS GOT ...



# A CRAB HAS GOT ...

BODY PARTS

HARD - TWARDA

SHELL



## A CRAB HAS GOT ...

BODY PARTS

HARD - TWARDA



SHELL

SKORUPA, MUSZLA





## LET'S PLAY!



#### **ADJECTIVES**

- CUTE UROCZY
- ENDANGERED ZAGROŻONY
- INTELLIGENT INTELIGENTY
- SHARP OSTRY
- POISONOUS JADOWITY
- UGLY BRZYDKI
- BEAU