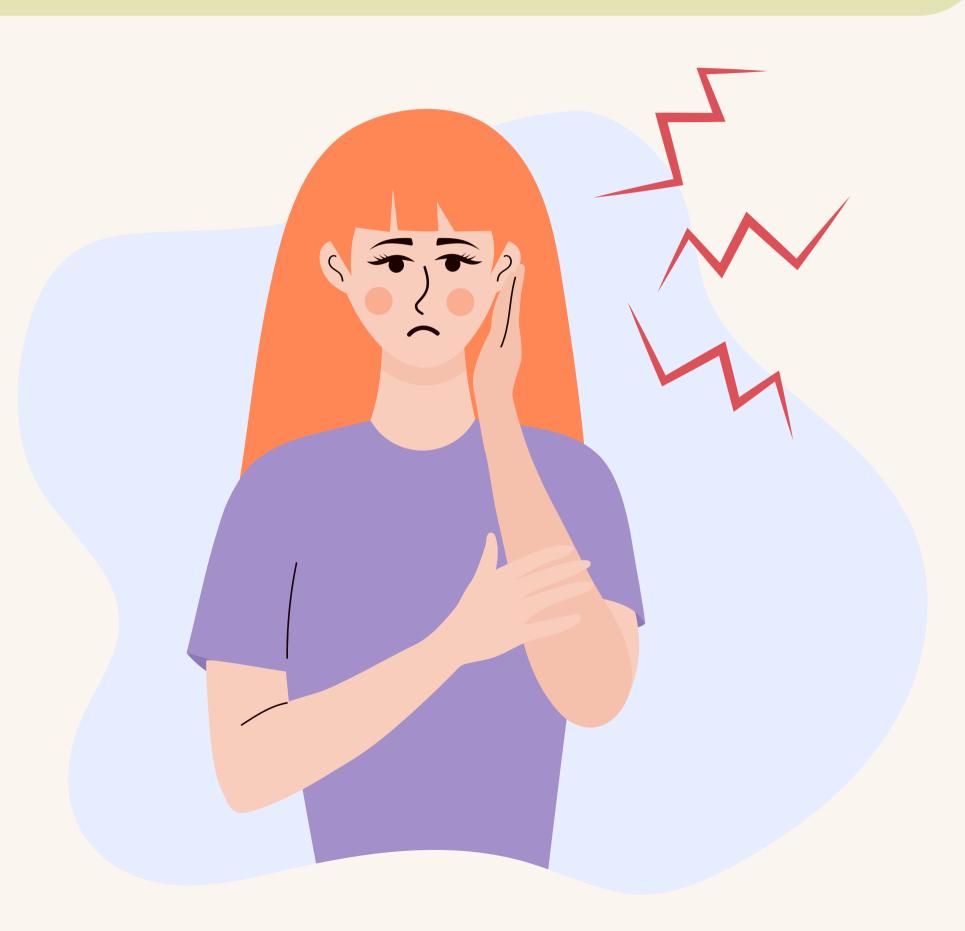

## SHE'S GOT A RUNNY NOSE.

SHE'S GOT

A HEADACHE.

SHE'S GOT

STOMACHACHE.

SHE'S GOT

EARACHE.

SHE'S GOT TOOTHACHE.