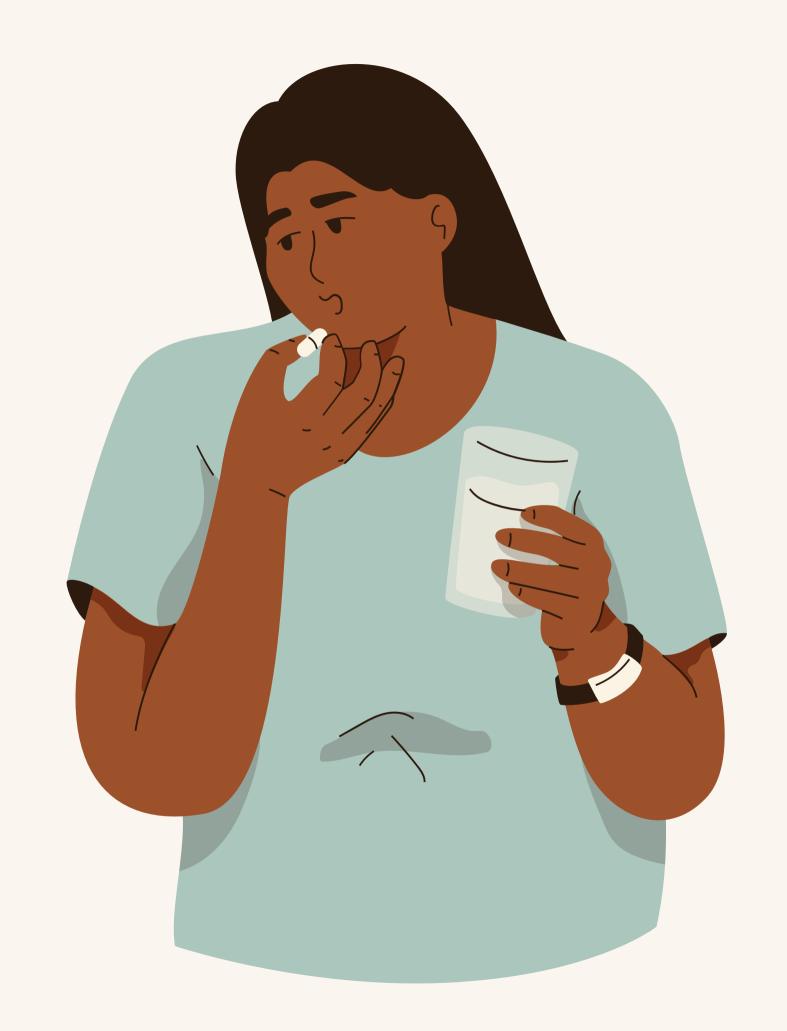

#### You should stay in bed.

You should drink hot tea.

You should take medicine.

You should take your temperature.

You should go to the health centre.

You should call a doctor.

You should call an ambulance.