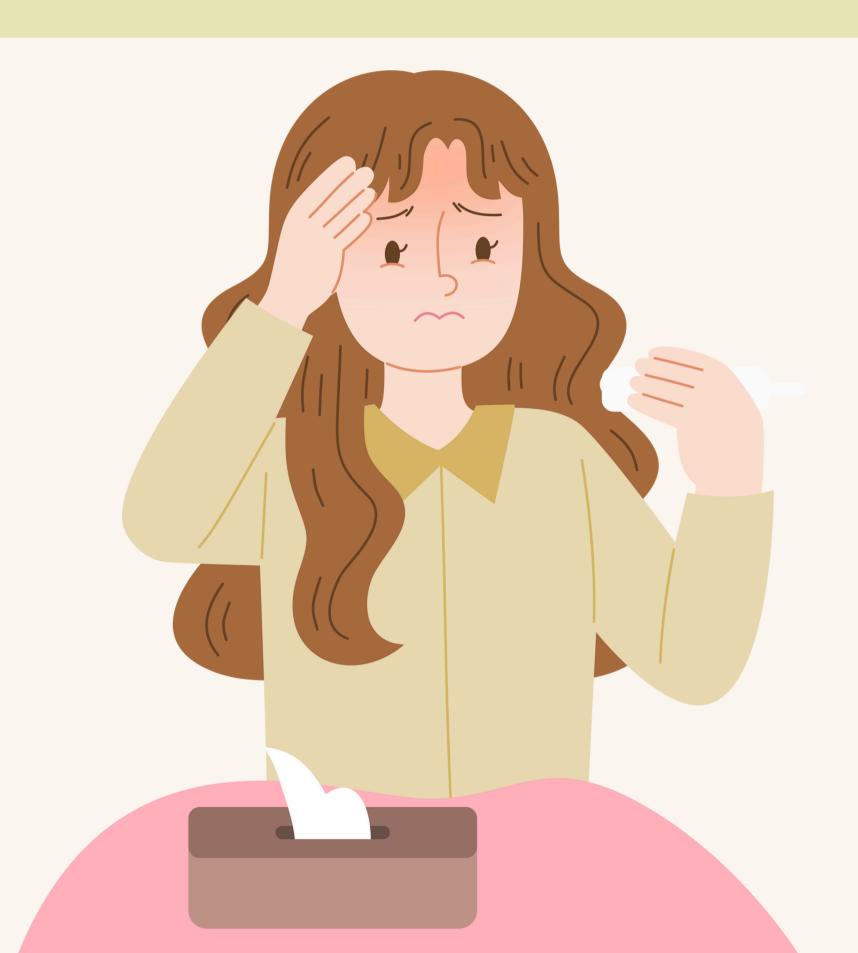

## SHE'S GOT A RUNNY NOSE.

SHE'S GOT

A HEADACHE.

SHE'S GOT

STOMACHACHE.

SHE'S GOT

EARACHE.

SHE'S GOT TOOTHACHE.

SHE'S GOT

A FEVER.

SHE'S GOT

A COLD.