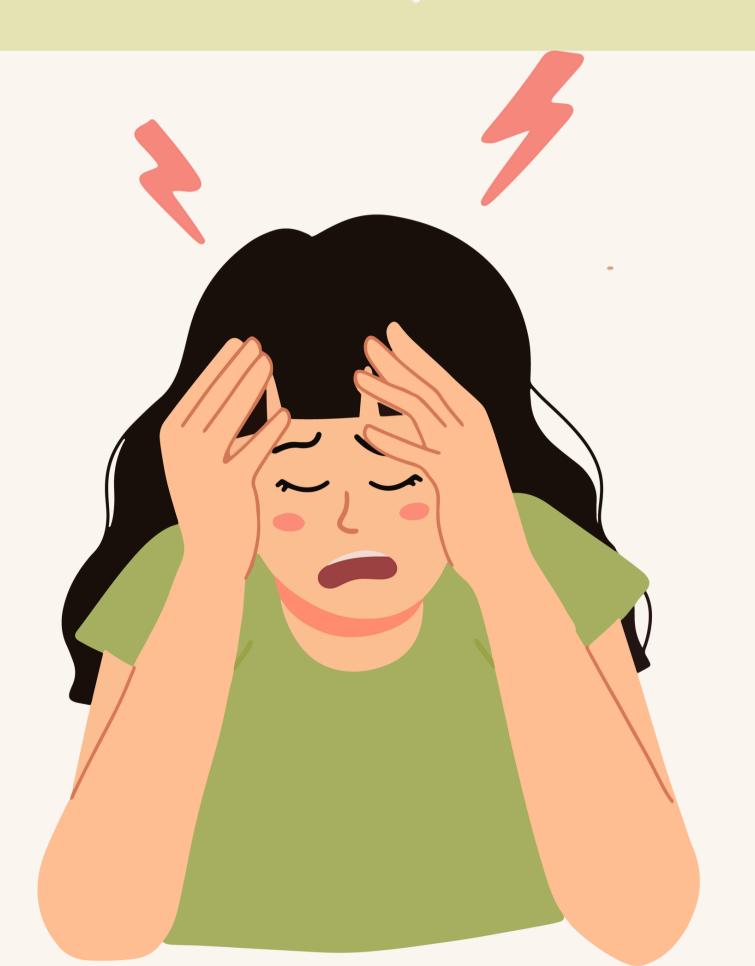

## SHE'S GOT A RUNNY NOSE.

SHE'S GOT

A HEADACHE.

SHE'S GOT

STOMACHACHE.

SHE'S GOT

EARACHE.

SHE'S GOT TOOTHACHE.