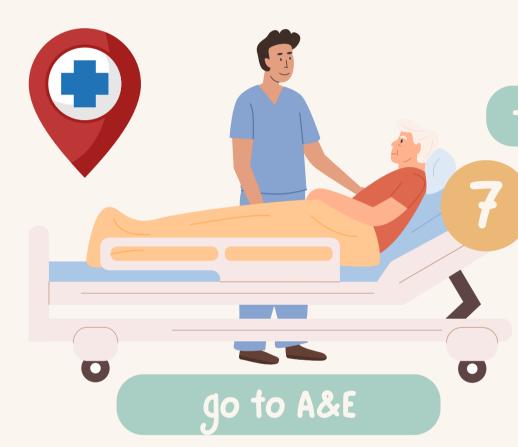

You should go to A&E.

A&E = Accident and Emergency

stay in bed

Spodobala Ci się ta prezentacja?

Po więcej zapraszam tutaj:

SPEAKINGCORNER

SPEAKING\_CORNER

SPEAKINGCORNER.PL