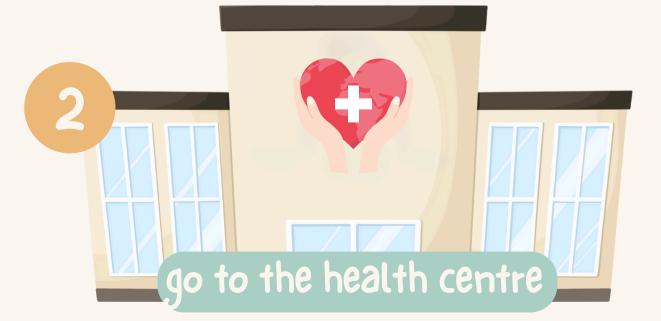

#### You should stay in bed.

You should drink hot tea.

You should take medicine.

You should take your temperature.

You should go to the health centre.

You should call a doctor.

You should call an ambulance.