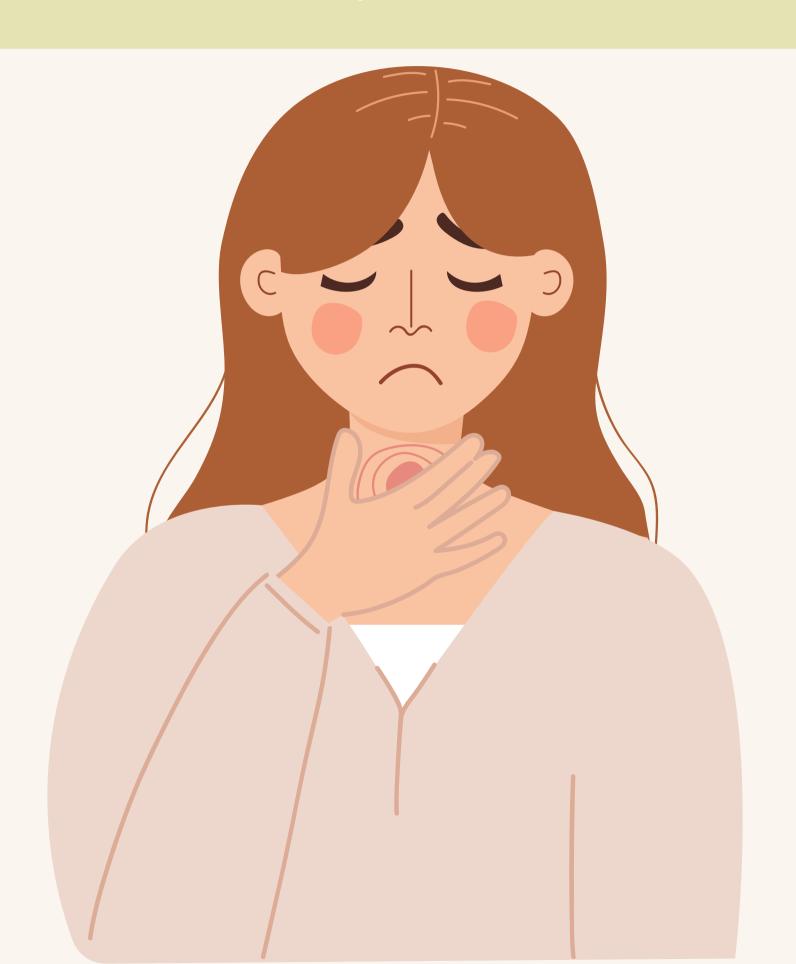

HE'S GOT

A COUGH.









## SHE'S GOT A SORE THROAT.









## SHE'S GOT A RUNNY NOSE.









SHE'S GOT

A HEADACHE.









SHE'S GOT

STOMACHACHE.









SHE'S GOT

EARACHE.









SHE'S GOT TOOTHACHE.









SHE'S GOT

A FEVER.









SHE'S GOT

A COLD.









### WHAT'S THE MATTER? HAVE A FEVER HAVE A RUNNY NOSE HAVE A SORE THROAT HAVE EARACHE



#### You should stay in bed.





You should drink hot tea.





You should take medicine.





You should take your temperature.





You should go to the health centre.





You should call a doctor.





You should call an ambulance.





You should go to A&E.



A&E = Accident and Emergency











stay in bed





Spodobala Ci się ta prezentacja?

Po więcej zapraszam tutaj:



SPEAKINGCORNER



SPEAKING\_CORNER



SPEAKINGCORNER.PL