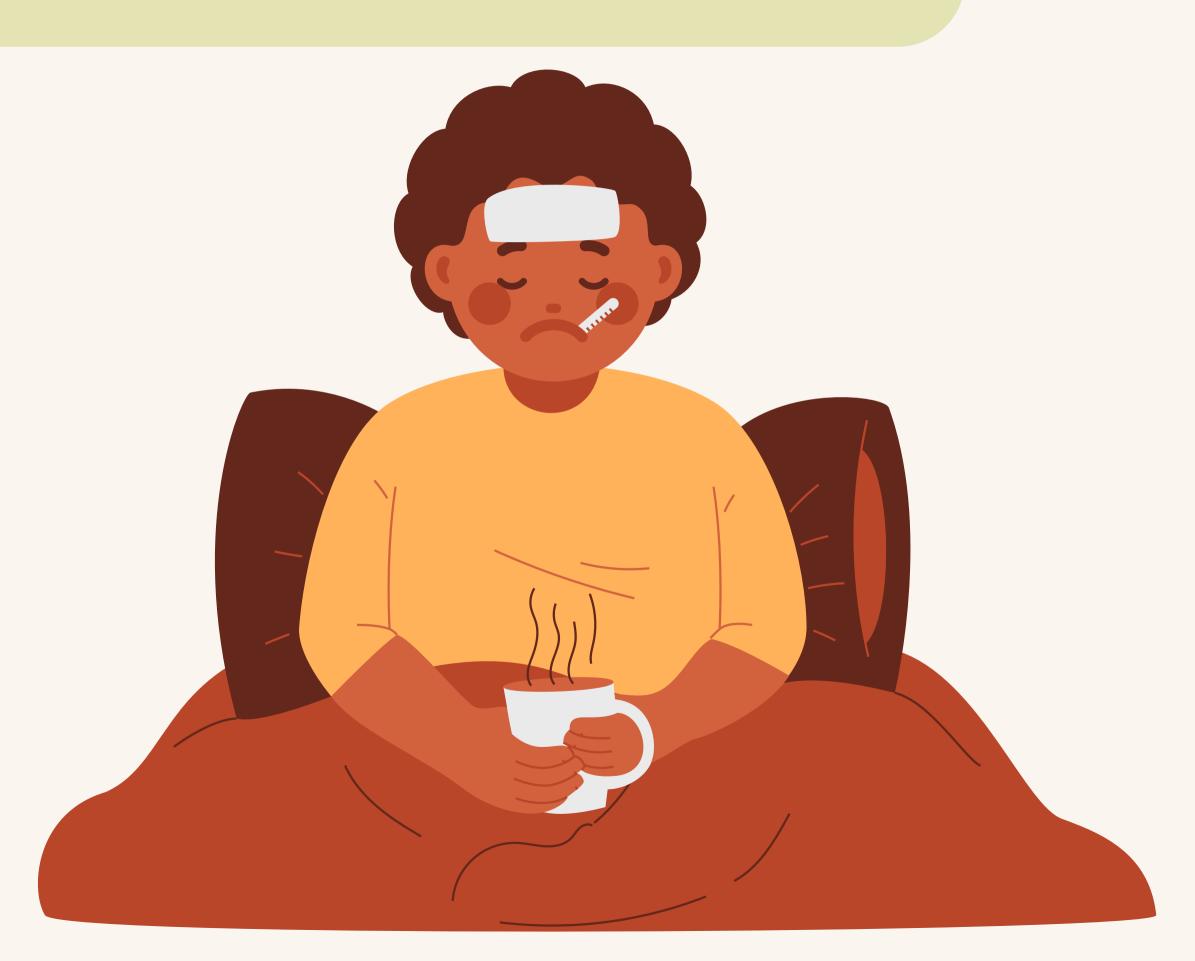

HE'S GOT

A COUGH.









## SHE'S GOT A SORE THROAT.









## SHE'S GOT A RUNNY NOSE.









SHE'S GOT

A HEADACHE.









SHE'S GOT

STOMACHACHE.









SHE'S GOT

EARACHE.









SHE'S GOT TOOTHACHE.









SHE'S GOT

A FEVER.









SHE'S GOT

A COLD.









### WHAT'S THE MATTER? HAVE A FEVER HAVE A RUNNY NOSE HAVE A SORE THROAT HAVE EARACHE



#### You should stay in bed.





You should drink hot tea.





You should take medicine.





You should take your temperature.





You should go to the health centre.





You should call a doctor.





You should call an ambulance.





You should go to A&E.



A&E = Accident and Emergency











stay in bed





Spodobala Ci się ta prezentacja?

Po więcej zapraszam tutaj:



SPEAKINGCORNER



SPEAKING\_CORNER



SPEAKINGCORNER.PL