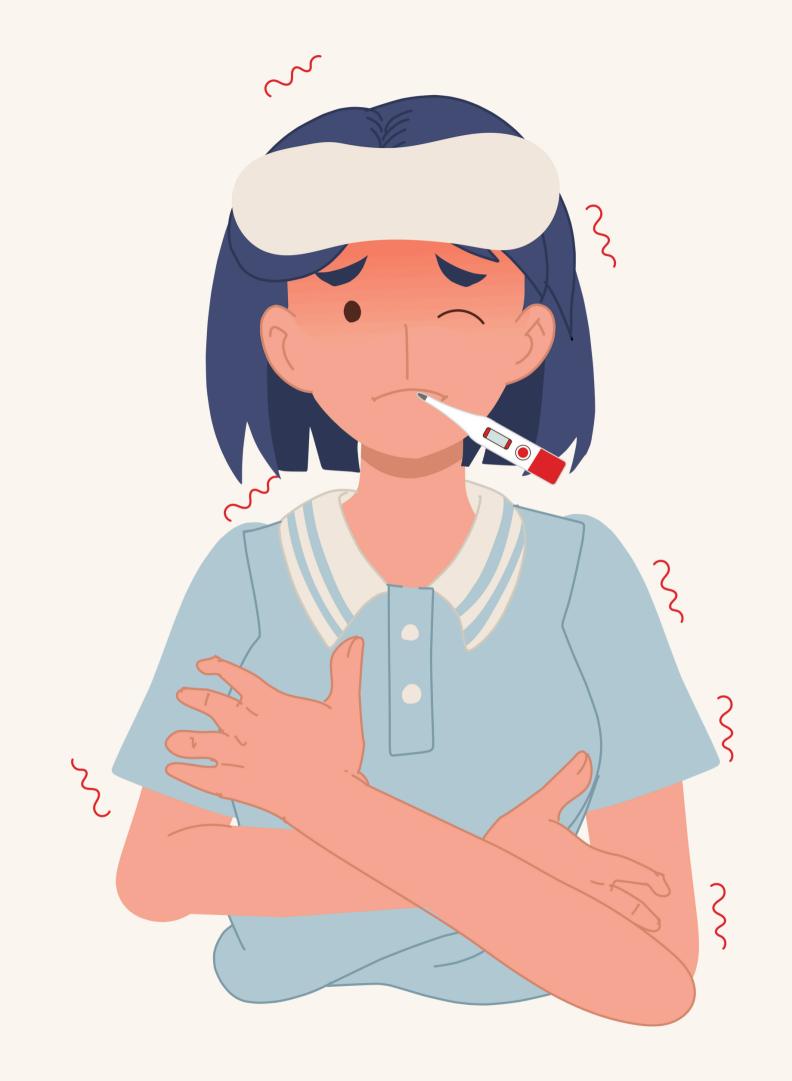

SHE'S GOT

A FEVER.

SHE'S GOT

A COLD.

#### You should stay in bed.

You should drink hot tea.

You should take medicine.

You should take your temperature.

You should go to the health centre.

You should call a doctor.

You should call an ambulance.