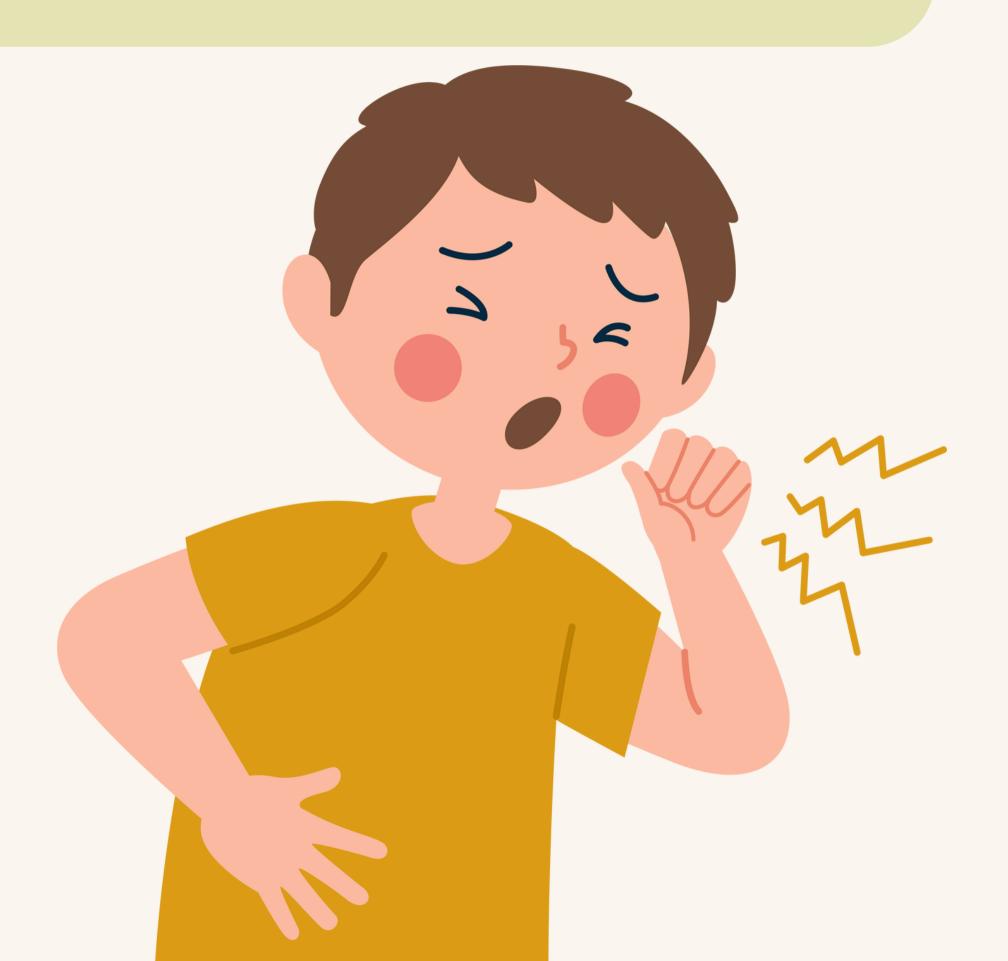

HE'S GOT

A COUGH.









## SHE'S GOT A SORE THROAT.









## SHE'S GOT A RUNNY NOSE.









SHE'S GOT

A HEADACHE.









SHE'S GOT

STOMACHACHE.









SHE'S GOT

EARACHE.









SHE'S GOT TOOTHACHE.









SHE'S GOT

A FEVER.









SHE'S GOT

A COLD.









### WHAT'S THE MATTER? HAVE A FEVER HAVE A RUNNY NOSE HAVE A SORE THROAT HAVE EARACHE



#### You should stay in bed.





You should drink hot tea.





You should take medicine.





You should take your temperature.





You should go to the health centre.





You should call a doctor.





You should call an ambulance.





You should go to A&E.



A&E = Accident and Emergency











stay in bed





Spodobala Ci się ta prezentacja?

Po więcej zapraszam tutaj:



SPEAKINGCORNER



SPEAKING\_CORNER