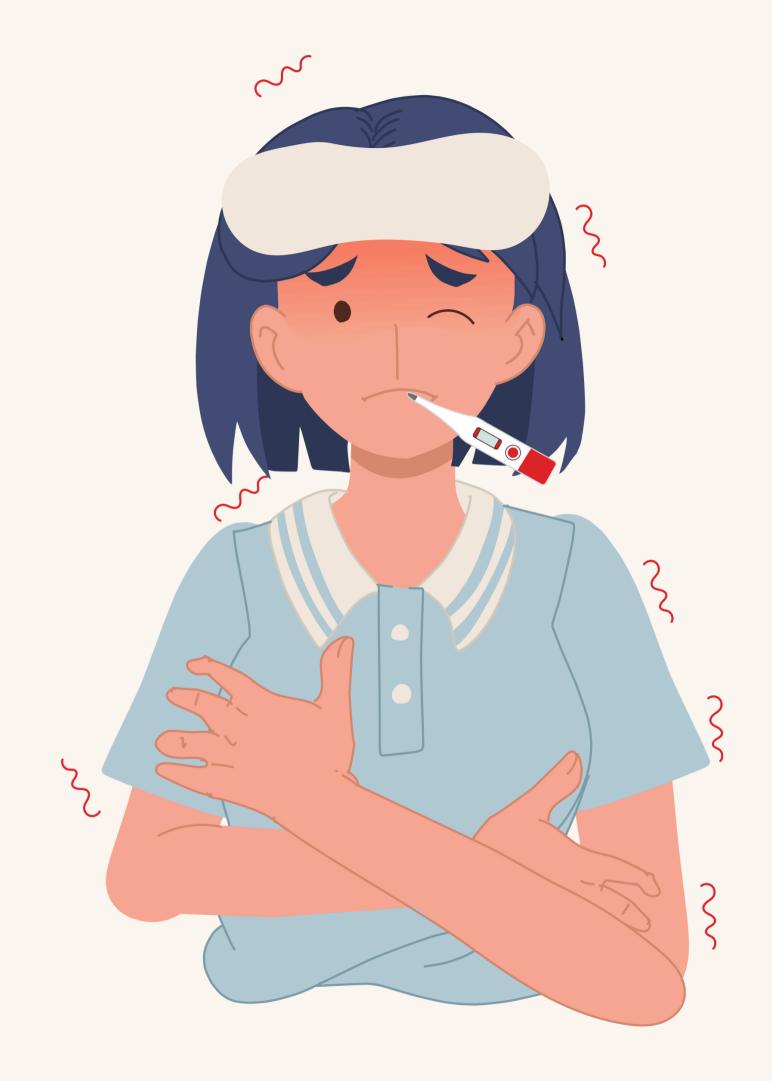

SHE'S GOT

A FEVER.

SHE'S GOT

A COLD.

#### You should stay in bed.

You should drink hot tea.

You should take medicine.

You should take your temperature.

You should go to the health centre.

You should call a doctor.

You should call an ambulance.