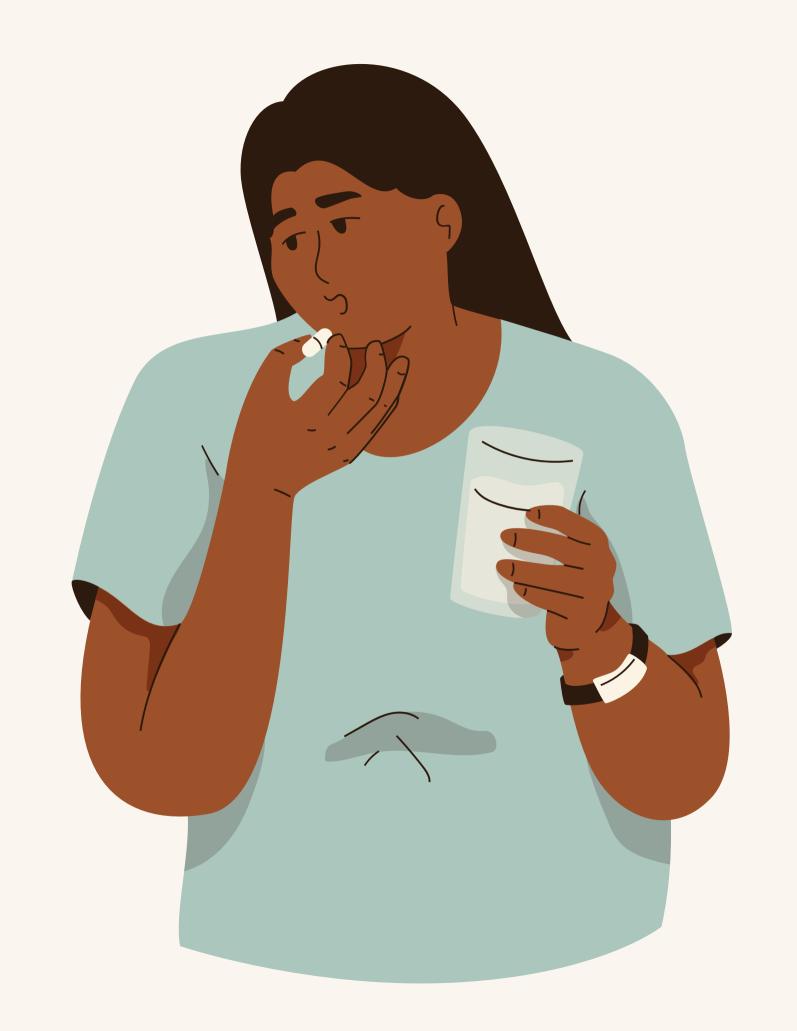

#### You should stay in bed.

You should drink hot tea.

You should take medicine.

You should take your temperature.

You should go to the health centre.

You should call a doctor.

You should call an ambulance.