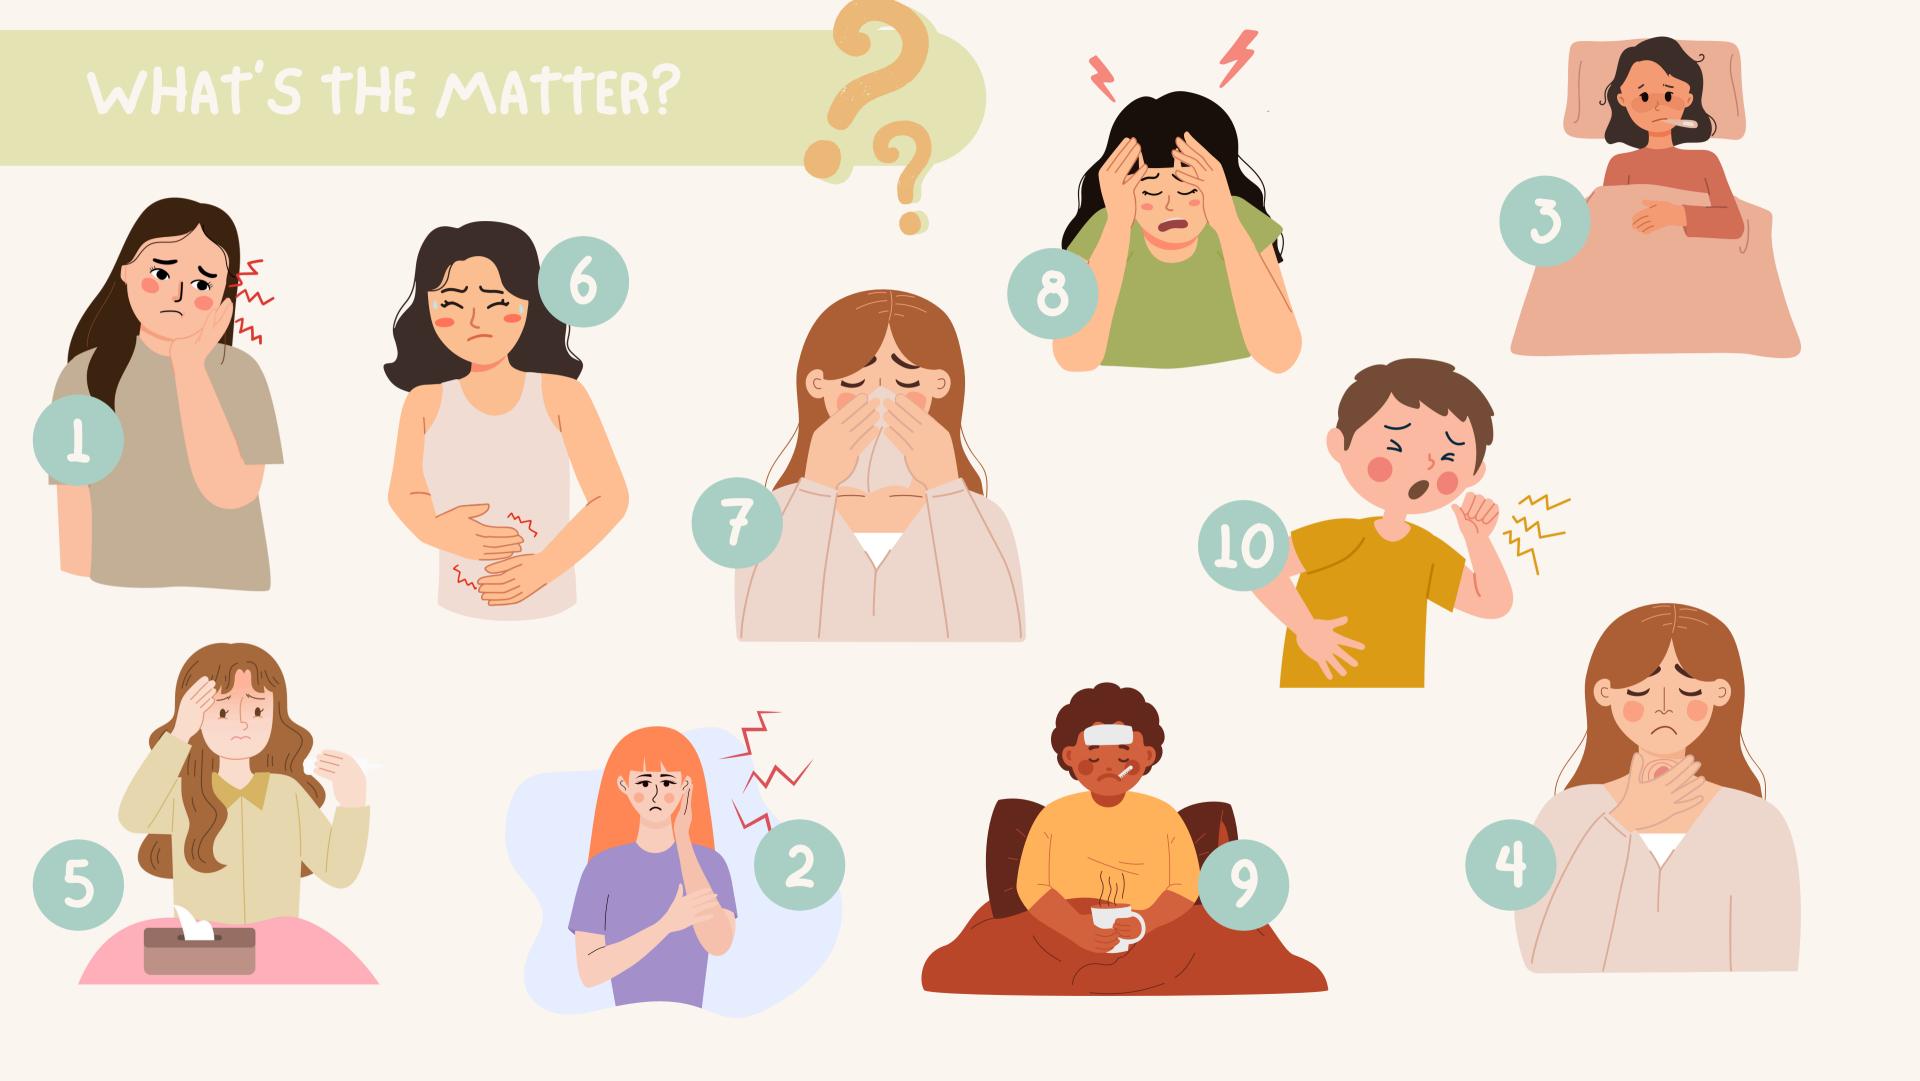

### WHAT'S THE MATTER? HAVE A FEVER HAVE A RUNNY NOSE HAVE A SORE THROAT HAVE EARACHE