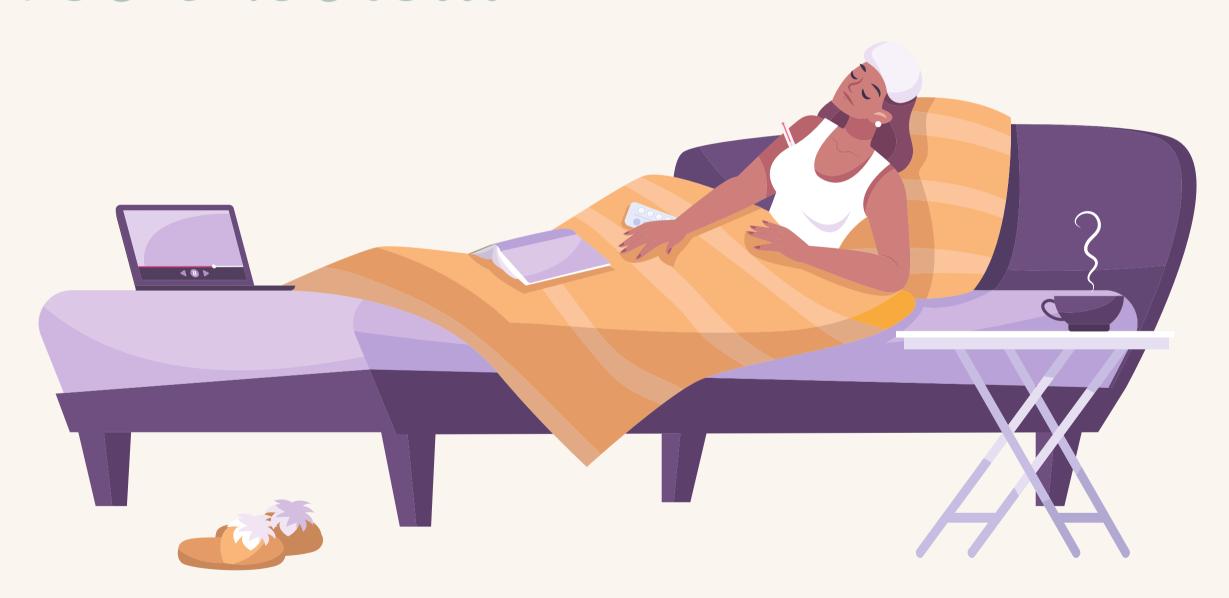

SHE'S GOT

A FEVER.

SHE'S GOT

A COLD.

#### You should stay in bed.

You should drink hot tea.

You should take medicine.

You should take your temperature.

You should go to the health centre.

You should call a doctor.

You should call an ambulance.