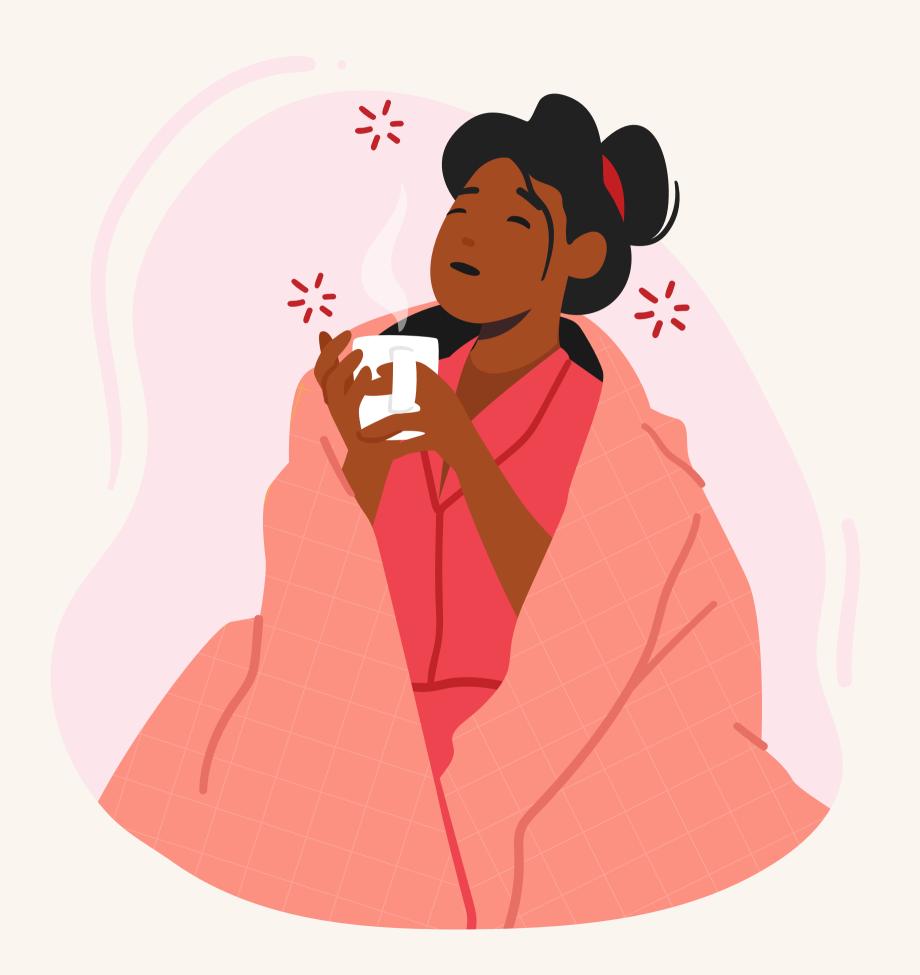

SHE'S GOT

A FEVER.

SHE'S GOT

A COLD.

#### You should stay in bed.

You should drink hot tea.

You should take medicine.

You should take your temperature.

You should go to the health centre.

You should call a doctor.

You should call an ambulance.