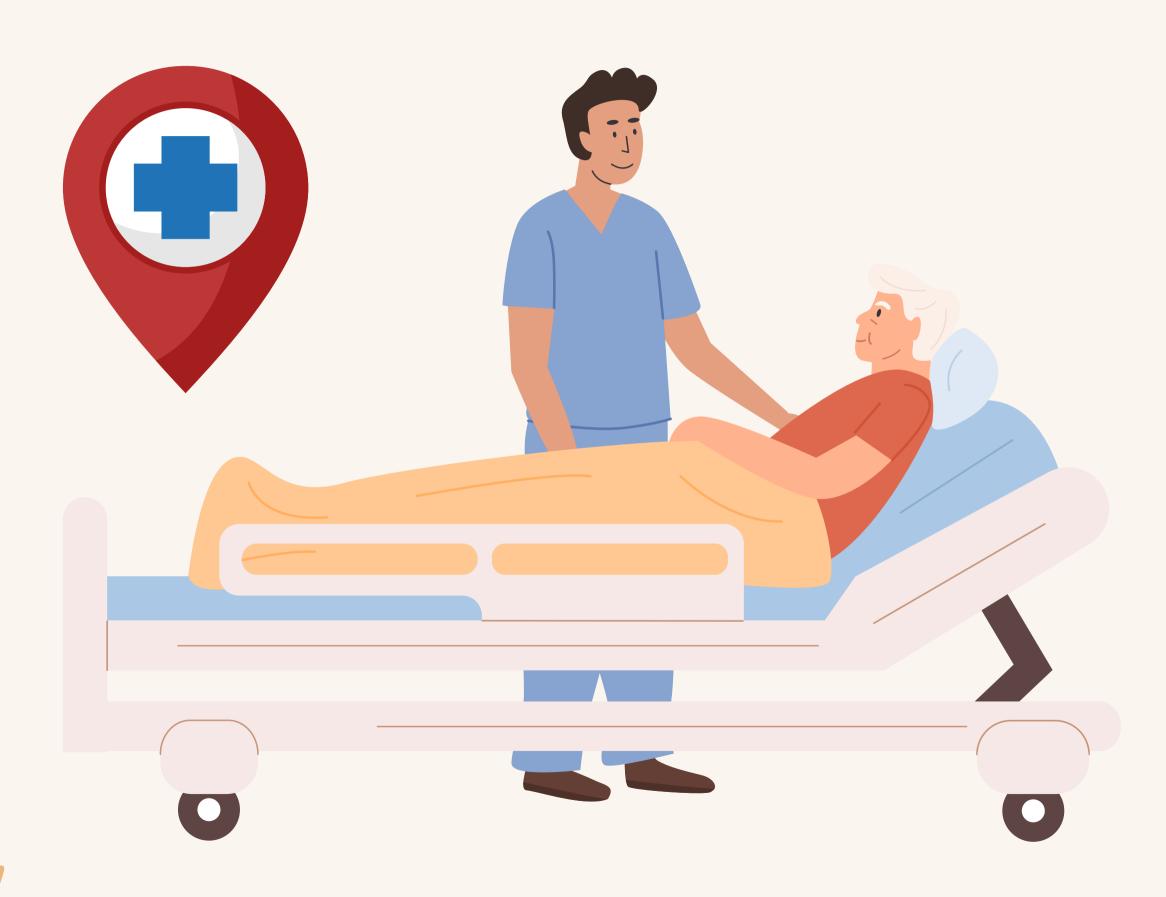

#### You should stay in bed.

You should drink hot tea.

You should take medicine.

You should take your temperature.

You should go to the health centre.

You should call a doctor.

You should call an ambulance.