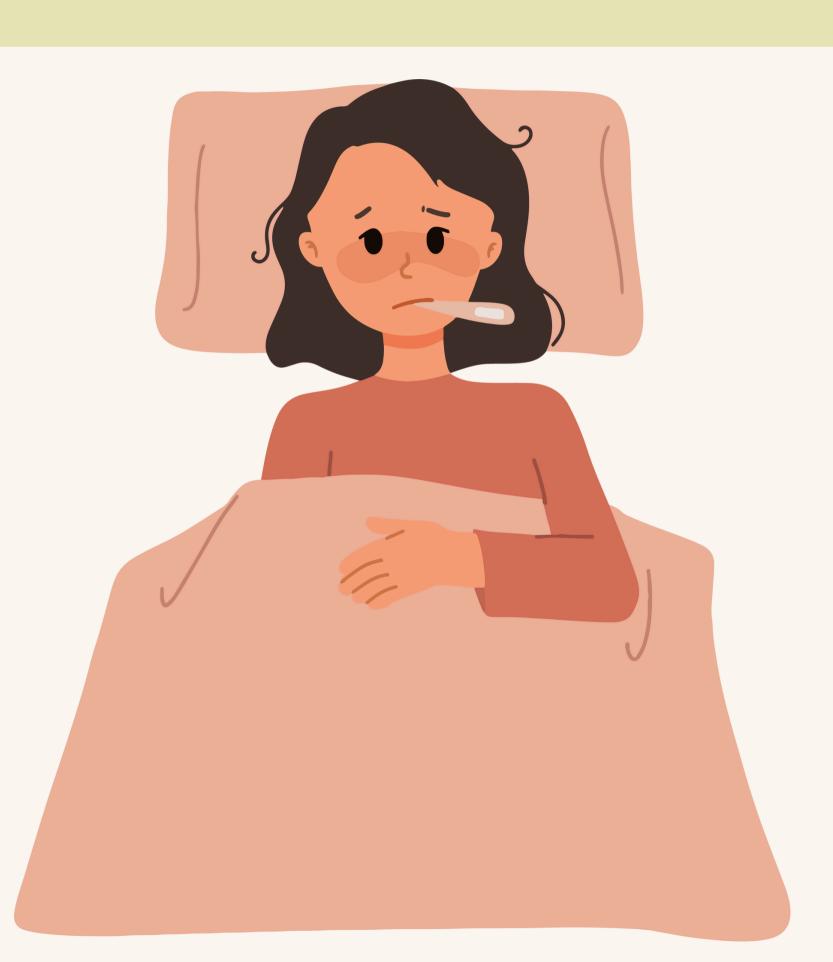

HE'S GOT

A COUGH.









## SHE'S GOT A SORE THROAT.









## SHE'S GOT A RUNNY NOSE.









SHE'S GOT

A HEADACHE.









SHE'S GOT

STOMACHACHE.









SHE'S GOT

EARACHE.









SHE'S GOT TOOTHACHE.









SHE'S GOT

A FEVER.









SHE'S GOT

A COLD.









### WHAT'S THE MATTER? HAVE A FEVER HAVE A RUNNY NOSE HAVE A SORE THROAT HAVE EARACHE



#### You should stay in bed.





You should drink hot tea.





You should take medicine.





You should take your temperature.





You should go to the health centre.





You should call a doctor.





You should call an ambulance.





You should go to A&E.



A&E = Accident and Emergency











stay in bed





Spodobala Ci się ta prezentacja?

Po więcej zapraszam tutaj:



SPEAKINGCORNER



SPEAKING\_CORNER



SPEAKINGCORNER.PL