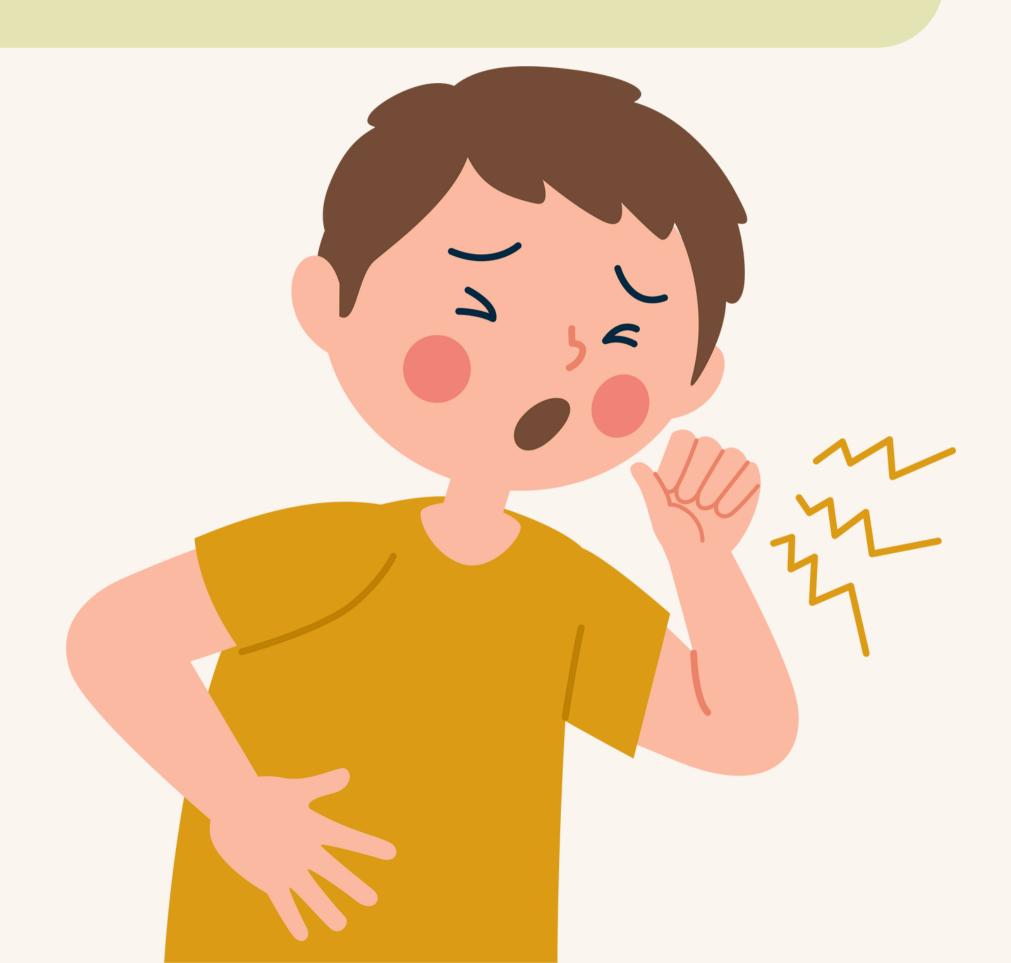

HE'S GOT

A COUGH.









## SHE'S GOT A SORE THROAT.









## SHE'S GOT A RUNNY NOSE.









SHE'S GOT

A HEADACHE.









SHE'S GOT

STOMACHACHE.









SHE'S GOT

EARACHE.









SHE'S GOT TOOTHACHE.









SHE'S GOT

A FEVER.









SHE'S GOT

A COLD.









### WHAT'S THE MATTER? HAVE A FEVER HAVE A RUNNY NOSE HAVE A SORE THROAT HAVE EARACHE



#### You should stay in bed.





You should drink hot tea.





You should take medicine.





You should take your temperature.





You should go to the health centre.





You should call a doctor.





You should call an ambulance.





You should go to A&E.



A&E = Accident and Emergency











stay in bed





Spodobala Ci się ta prezentacja?

Po więcej zapraszam tutaj:



SPEAKINGCORNER



SPEAKING\_CORNE