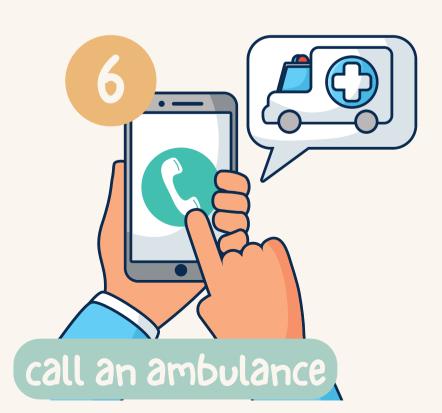

#### You should stay in bed.

You should drink hot tea.

You should take medicine.

You should take your temperature.

You should go to the health centre.

You should call a doctor.

You should call an ambulance.