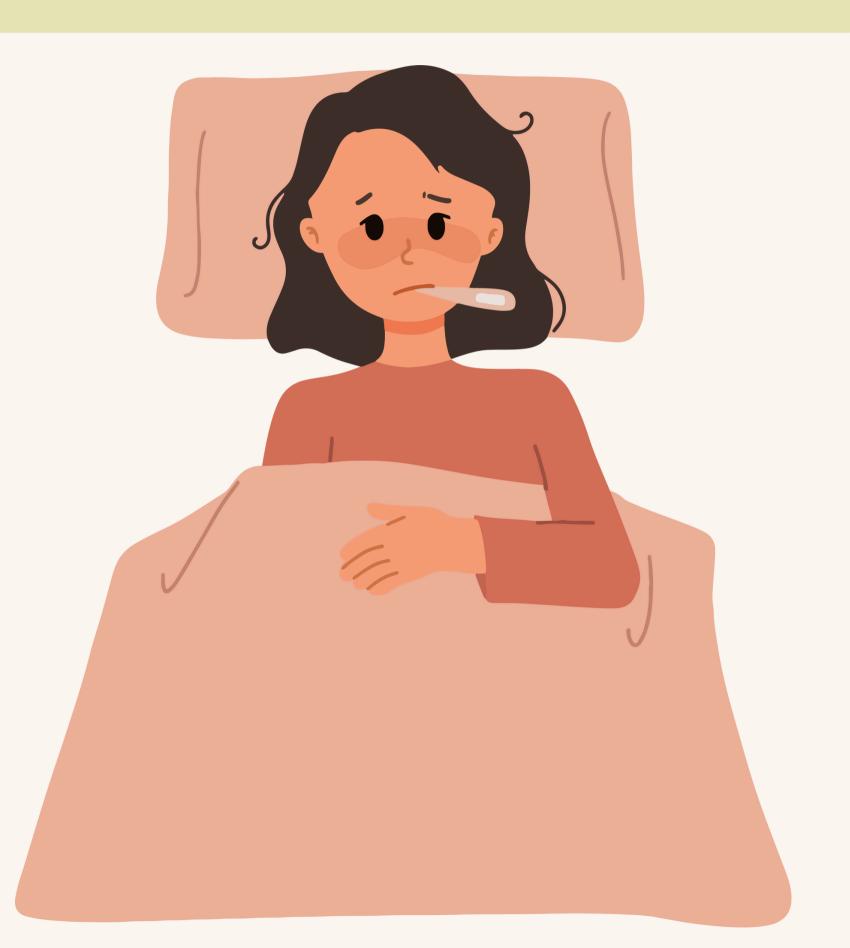

HE'S GOT

A COUGH.









## SHE'S GOT A SORE THROAT.









## SHE'S GOT A RUNNY NOSE.









SHE'S GOT

A HEADACHE.









SHE'S GOT

STOMACHACHE.









SHE'S GOT

EARACHE.









SHE'S GOT TOOTHACHE.









SHE'S GOT

A FEVER.









SHE'S GOT

A COLD.









### WHAT'S THE MATTER? HAVE A FEVER HAVE A RUNNY NOSE HAVE A SORE THROAT HAVE EARACHE



#### You should stay in bed.





You should drink hot tea.





You should take medicine.





You should take your temperature.





You should go to the health centre.





You should call a doctor.





You should call an ambulance.





You should go to A&E.



A&E = Accident and Emergency











stay in bed





Spodobala Ci się ta prezentacja?

Po więcej zapraszam tutaj:



SPEAKINGCORNER



SPEAKING\_CORNER



SPEAKINGCORNER.PL