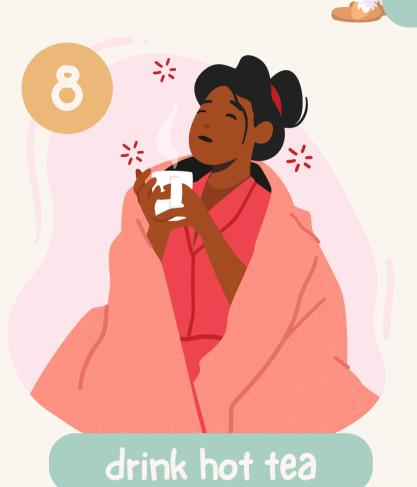

#### You should stay in bed.

You should drink hot tea.

You should take medicine.

You should take your temperature.

You should go to the health centre.

You should call a doctor.

You should call an ambulance.