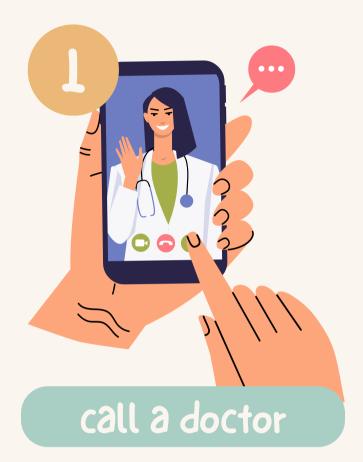

#### You should stay in bed.

You should drink hot tea.

You should take medicine.

You should take your temperature.

You should go to the health centre.

You should call a doctor.

You should call an ambulance.