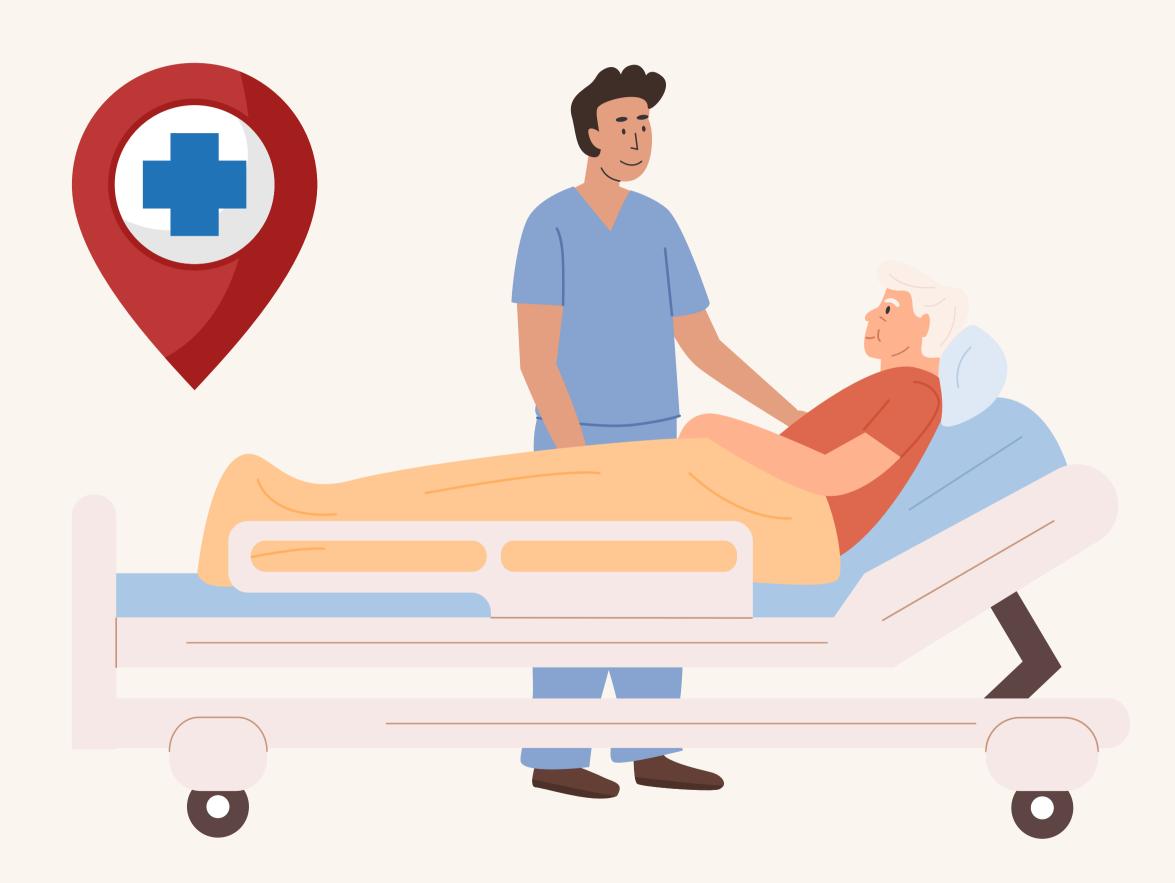

#### You should stay in bed.

You should drink hot tea.

You should take medicine.

You should take your temperature.

You should go to the health centre.

You should call a doctor.

You should call an ambulance.