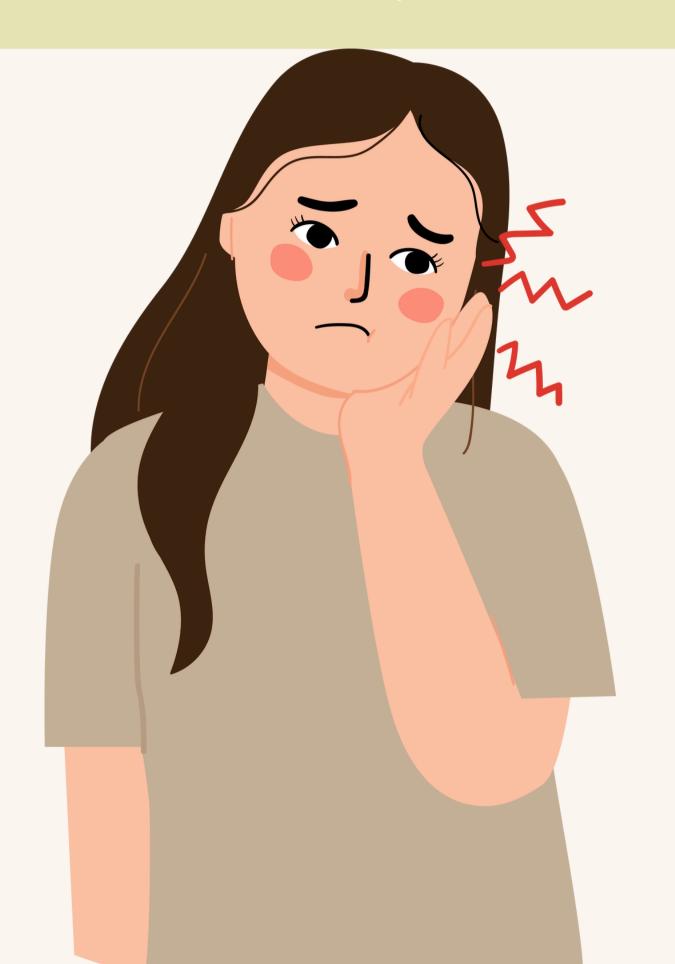

## SHE'S GOT A RUNNY NOSE.

SHE'S GOT

A HEADACHE.

SHE'S GOT

STOMACHACHE.

SHE'S GOT

EARACHE.

SHE'S GOT TOOTHACHE.