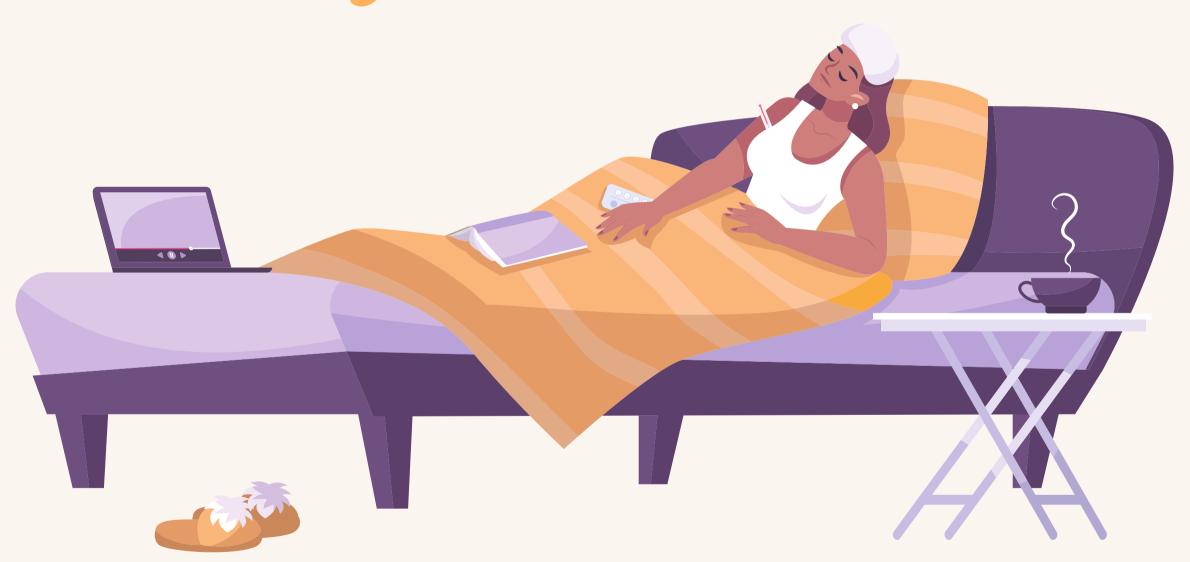

SHE'S GOT

A FEVER.

SHE'S GOT

A COLD.

#### You should stay in bed.

You should drink hot tea.

You should take medicine.

You should take your temperature.

You should go to the health centre.

You should call a doctor.

You should call an ambulance.