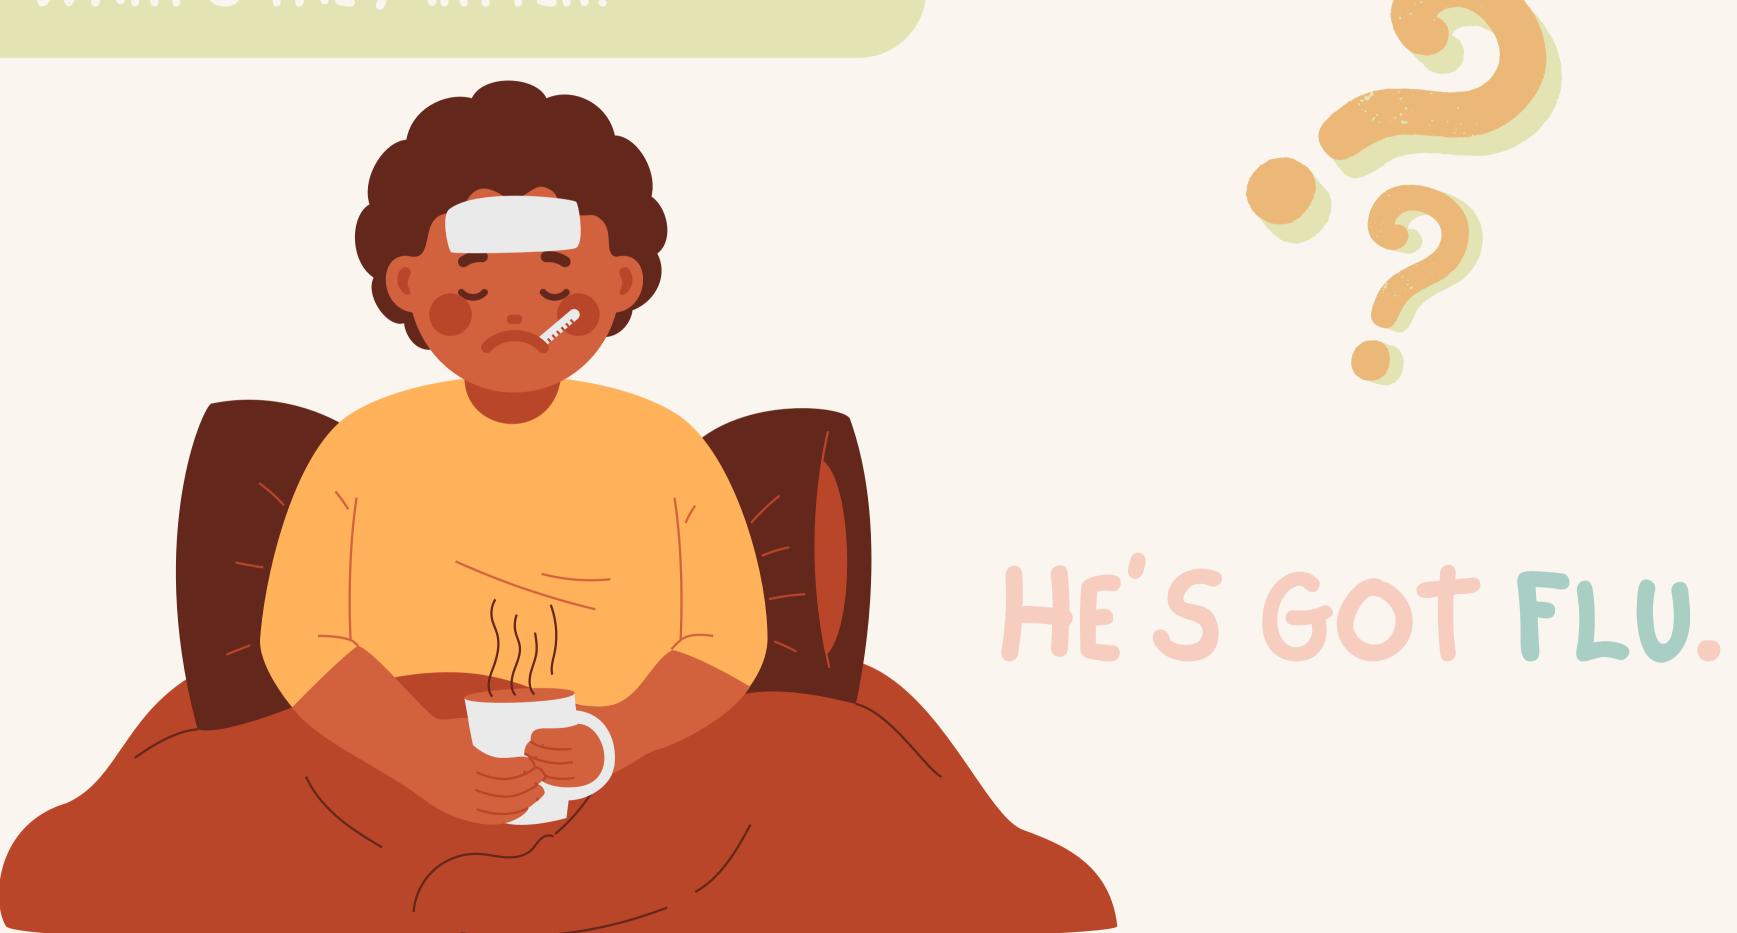

HE'S GOT

A COUGH.









## SHE'S GOT A SORE THROAT.









## SHE'S GOT A RUNNY NOSE.









SHE'S GOT

A HEADACHE.









SHE'S GOT

STOMACHACHE.









SHE'S GOT

EARACHE.









SHE'S GOT TOOTHACHE.









SHE'S GOT

A FEVER.









SHE'S GOT

A COLD.









### WHAT'S THE MATTER? HAVE A FEVER HAVE A RUNNY NOSE HAVE A SORE THROAT HAVE EARACHE



#### You should stay in bed.





You should drink hot tea.





You should take medicine.





You should take your temperature.





You should go to the health centre.





You should call a doctor.





You should call an ambulance.





You should go to A&E.



A&E = Accident and Emergency











stay in bed





Spodobala Ci się ta prezentacja?

Po więcej zapraszam tutaj:



SPEAKINGCORNER



SPEAKING\_CORNER



SPEAKINGCORNER.PL