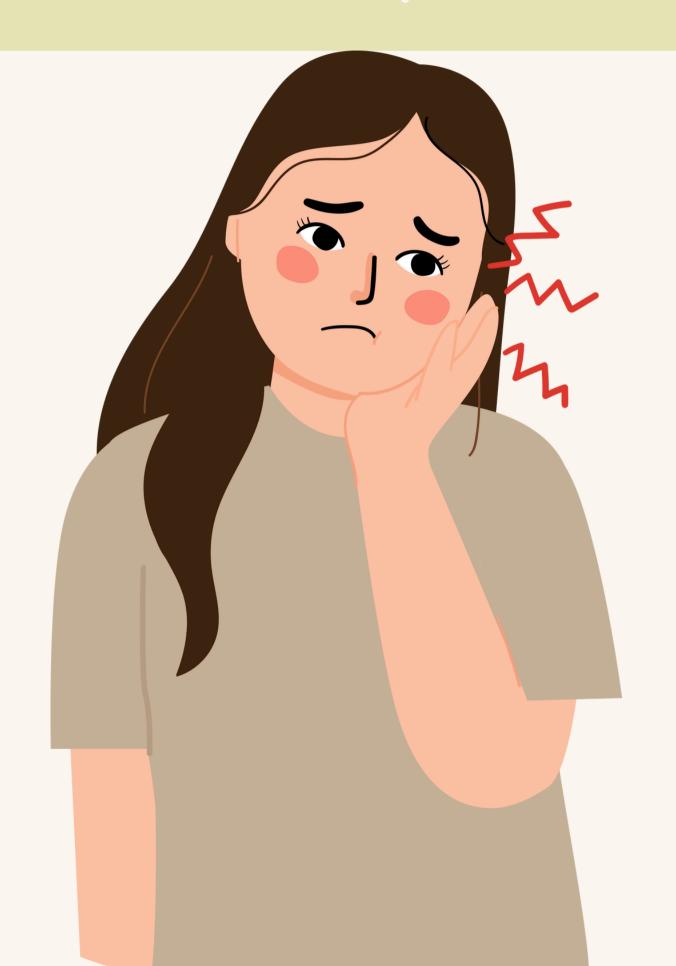

## SHE'S GOT A RUNNY NOSE.

SHE'S GOT

A HEADACHE.

SHE'S GOT

STOMACHACHE.

SHE'S GOT

EARACHE.

SHE'S GOT TOOTHACHE.