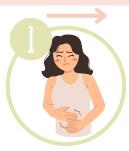

## COMPLETE THE CROSSWORD.

SPEAKINGCORNER.PL

| • | • UNIT 6<br>Brainy | 6 HEALTH SCAN BOD HANDOUT                             |
|---|--------------------|-------------------------------------------------------|
|   | WHAT SHOULD        | THEY DO?                                              |
|   |                    |                                                       |
|   |                    |                                                       |
|   | COMPLETE THE       | SENTENCES.                                            |
|   |                    | <ul> <li>Jeff has got</li> <li>He should</li> </ul>   |
|   | 2                  | <ul> <li>Kelly has got</li> <li>She should</li> </ul> |
|   | 3                  | <ul> <li>Mia has got</li> <li>She should</li> </ul>   |
|   | 4                  | <ul> <li>Eve has got</li> <li>She should</li> </ul>   |
|   | 5                  | <ul> <li>Meg has got</li> <li>She should</li> </ul>   |
|   |                    |                                                       |